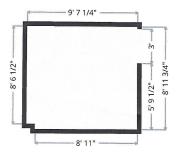

#### **Ground Floor**

THIS FLOORPLAN IS PROVIDED WITHOUT WARRANTY OF ANY KIND. SENSOPIA DISCLAIMS ANY WARRANTY INCLUDING, WITHOUT LIMITATION, SATISFACTORY QUALITY OR ACCURACY OF DIMENSIONS.

## Open Space Width: 10' 2 3/4" Length: 18' 11 1/4" Area 193.65 sq ft Perimeter 58' 4" Ceiling Height: 9' 6 3/4" **Private Office** Width: 9'7" Length: 12' 11 3/4" 124.48 sq ft 45' 1 3/4" Area Perimeter 9' 6 3/4" Ceiling Height: