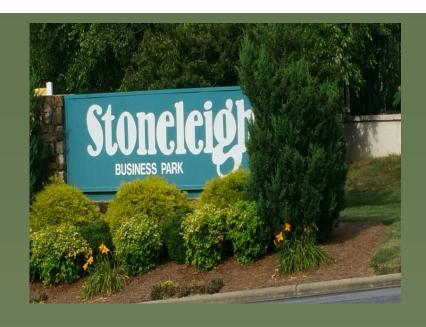

A newly renovated 608 square foot corner office space located at Stoneleigh Business Park on W. Friendly Avenue facing a peaceful courtyard. Conveniently located near the airport with ample parking. This is a full service building (excluding janitorial) which leases for \$735 per month. This has two private of-

fices, a restroom, and a reception area. This office park is

the home of the world famous Wall Street Deli!

Bonnie Rimmer, Broker Chris Matthews, Broker

> Office: 336-617-0542 Mobile: 336-420-7365 Fax: 336-617-0544