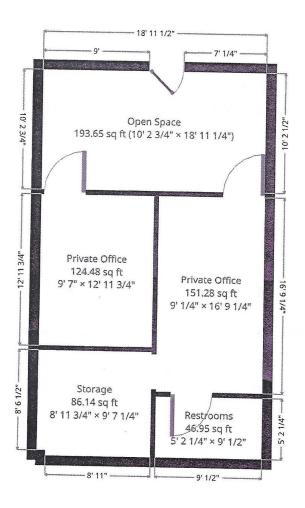

#### **Ground Floor**

THIS FLOORPLAN IS PROVIDED WITHOUT WARRANTY OF ANY KIND. SENSOPIA DISCLAIMS ANY WARRANTY INCLUDING, WITHOUT LIMITATION, SATISFACTORY QUALITY OR ACCURACY OF DIMENSIONS.

### Plan 14

## Open Space Width: 10' 2 3/4" Length: 18' 11 1/4" Area 193.65 sq ft Perimeter 58' 4" Ceiling Height: 9' 6 3/4" **Private Office** Width: 9'7" Length: 12' 11 3/4" 124.48 sq ft 45' 1 3/4" Area Perimeter 9' 6 3/4" Ceiling Height:

THIS FLOORPLAN IS PROVIDED WITHOUT WARRANTY OF ANY KIND. SENSOPIA DISCLAIMS ANY WARRANTY INCLUDING, WITHOUT LIMITATION, SATISFACTORY QUALITY OR ACCURACY OF DIMENSIONS.

### Plan 14

THIS FLOORPLAN IS PROVIDED WITHOUT WARRANTY OF ANY KIND. SENSOPIA DISCLAIMS ANY WARRANTY INCLUDING, WITHOUT LIMITATION, SATISFACTORY QUALITY OR ACCURACY OF DIMENSIONS.