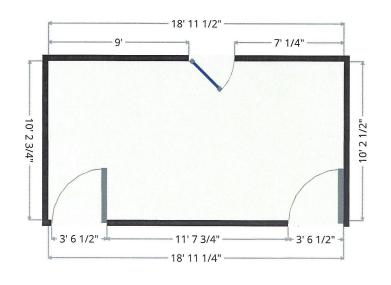

## Open Space Width: 10' 2 3/4" Length: 18' 11 1/4" Area 193.65 sq ft Perimeter 58' 4" Ceiling Height: 9' 6 3/4" **Private Office** Width: 9'7" Length: 12' 11 3/4" 124.48 sq ft 45' 1 3/4" Area Perimeter 9' 6 3/4" Ceiling Height: