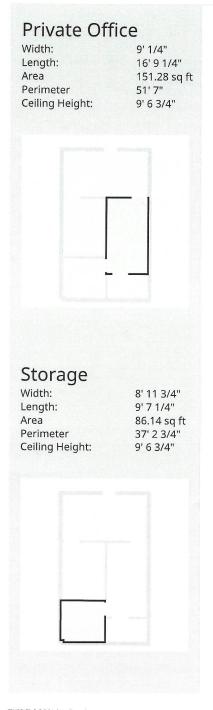

## Open Space Width: 10' 2 3/4" Length: 18' 11 1/4" Area 193.65 sq ft Perimeter 58' 4" Ceiling Height: 9' 6 3/4" **Private Office** Width: 9'7" Length: 12' 11 3/4" 124.48 sq ft 45' 1 3/4" Area Perimeter 9' 6 3/4" Ceiling Height: