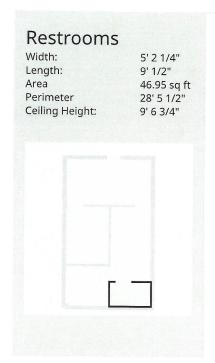

fices, a restroom, and a reception area. This office park is

the home of the world famous Wall Street Deli!

Bonnie Rimmer, Broker Chris Matthews, Broker

> Office: 336-617-0542 Mobile: 336-420-7365 Fax: 336-617-0544

## Open Space Width: 10' 2 3/4" Length: 18' 11 1/4" Area 193.65 sq ft Perimeter 58' 4" Ceiling Height: 9' 6 3/4" **Private Office** Width: 9'7" Length: 12' 11 3/4" 124.48 sq ft 45' 1 3/4" Area Perimeter 9' 6 3/4" Ceiling Height: