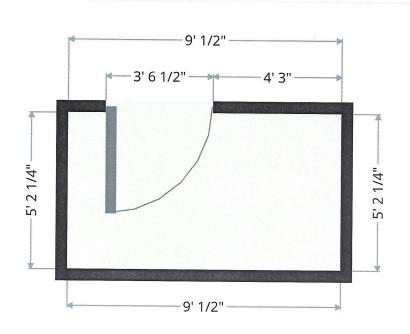

fices, a restroom, and a reception area. This office park is

the home of the world famous Wall Street Deli!

Bonnie Rimmer, Broker Chris Matthews, Broker

> Office: 336-617-0542 Mobile: 336-420-7365 Fax: 336-617-0544

## Open Space Width: 10' 2 3/4" Length: 18' 11 1/4" Area 193.65 sq ft Perimeter 58' 4" Ceiling Height: 9' 6 3/4" **Private Office** Width: 9'7" Length: 12' 11 3/4" 124.48 sq ft 45' 1 3/4" Area Perimeter 9' 6 3/4" Ceiling Height: