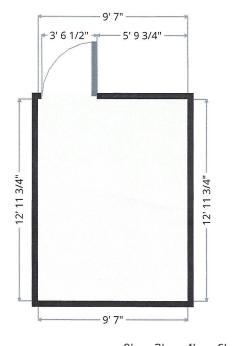

## Open Space Width: 10' 2 3/4" Length: 18' 11 1/4" Area 193.65 sq ft Perimeter 58' 4" Ceiling Height: 9' 6 3/4" **Private Office** Width: 9'7" Length: 12' 11 3/4" 124.48 sq ft 45' 1 3/4" Area Perimeter 9' 6 3/4" Ceiling Height: