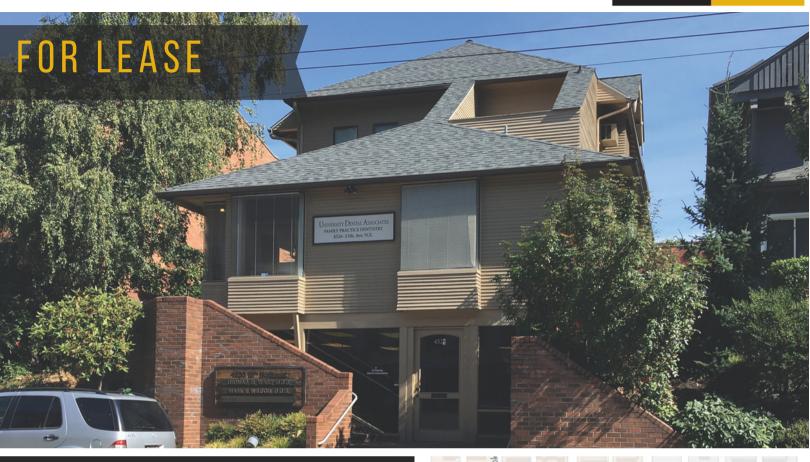

## OFFICE SPACE | UNIVERSITY DISTRICT

4524 15th Ave NE, Seattle, WA 98105

## PROPERTY HIGHLIGHTS

- Small Professional Office
- √ 745 SF on Lower Level
- \$1,600/month Modified Gross
- Located one half block from the University of Washington Campus