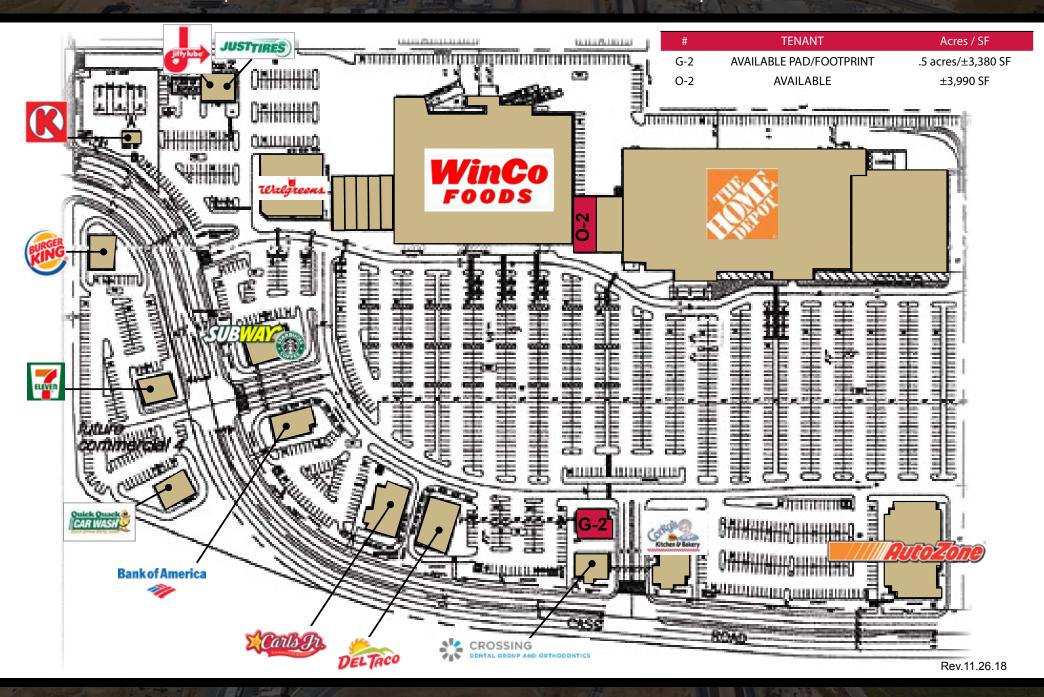

## PERRIS CROSSINGS SHOPPING CENTER PADS FOR SALE/LEASE: 3150 Case Road, Perris, CA

JAY NICHOLS 951.276.3656 jnichols@leeriverside.com Lic # 01905191 JOHN JENNINGS 951.276.3608 jjennings@leeriverside.com

## PERRIS CROSSINGS SHOPPING CENTER PADS FOR SALE/LEASE: 3150 Case Road, Perris, CA

JAY NICHOLS 951.276.3656 jnichols@leeriverside.com Lic # 01905191