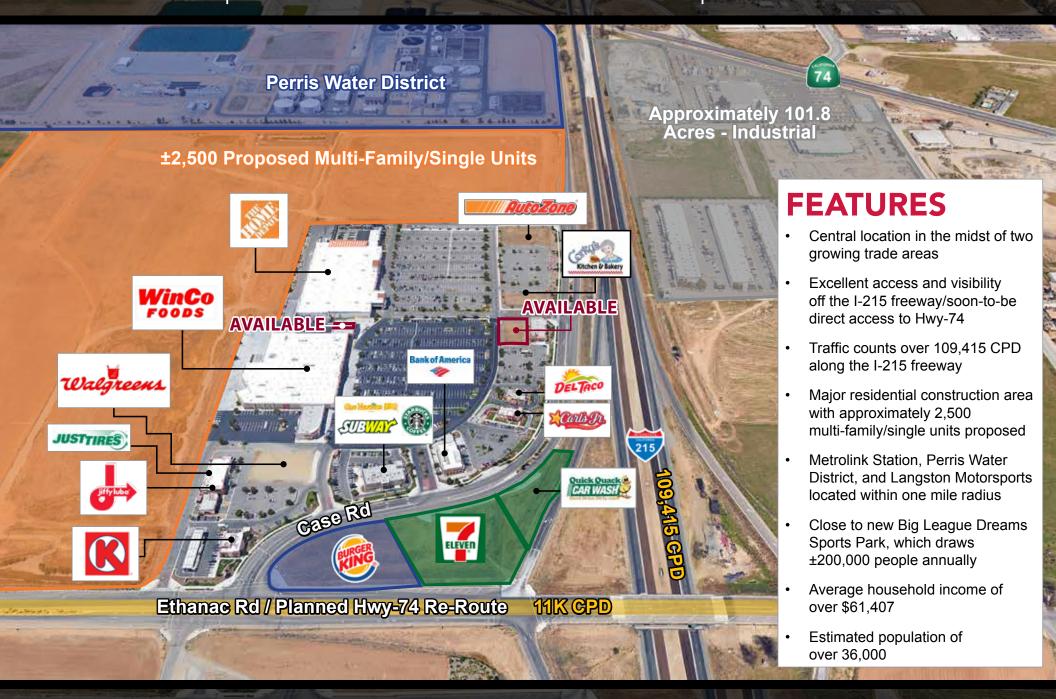

## PERRIS CROSSINGS SHOPPING CENTER PADS FOR SALE/LEASE: 3150 Case Road, Perris, CA

JAY NICHOLS 951.276.3656 jnichols@leeriverside.com Lic # 01905191 JOHN JENNINGS 951.276.3608 jjennings@leeriverside.com

## PERRIS CROSSINGS SHOPPING CENTER PADS FOR SALE/LEASE: 3150 Case Road, Perris, CA

JAY NICHOLS 951.276.3656 jnichols@leeriverside.com Lic # 01905191