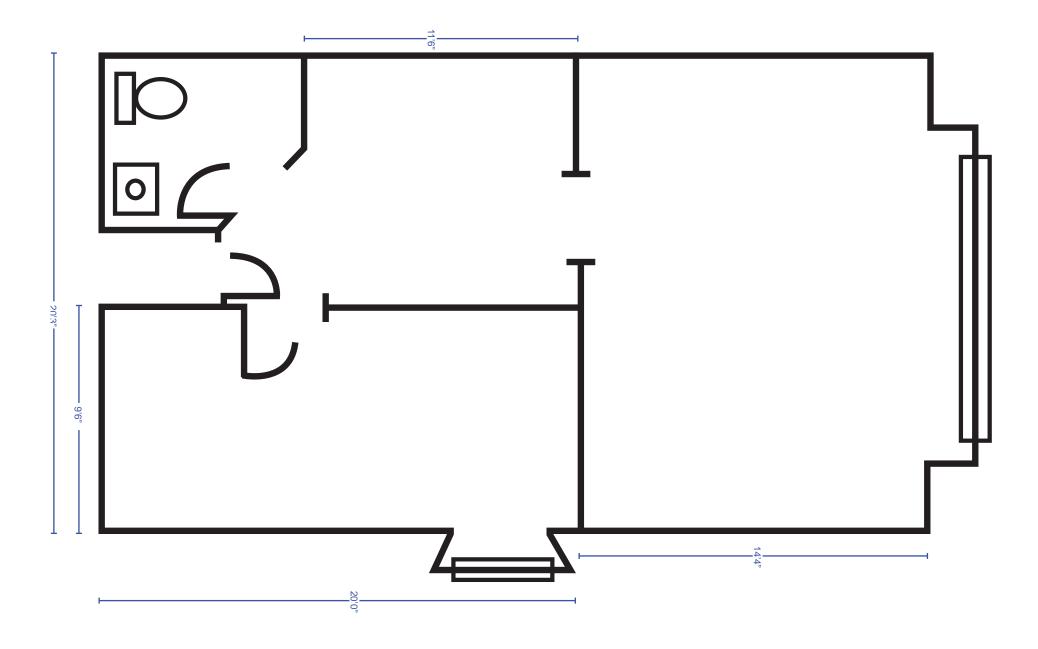

em Creek District offers a wide selection of charming restaurants and the waterfront park. Just moments from the Ravenel Bridge to Downtown Charleston. Lease rate is net of janitorial services and electricity.

Street-front sign space on Coleman Blvd. included

# Snapshot

Tax Map 517-07-00-018
Year Built 1994
Total Building Size 3,243 sf
Zoning General Office
County Charleston
Municipality Mount Pleasant
Parking Parking On-Site

Island

From the Ravenel Bridge, take Coleman Blvd towards Sullivan's Island. Just prior to Shem Creek, you will see the State Farm building on your left. reliow nouse Landing 26 IT BASE RLESTON 526 North Charleston (78) 26 Mt Pleasant (52) (17) 26 Drum Island (517) WEST ASHLEY (17) (78) (703) (17) (17) Charleston Stono River Sullivan's

# Floor Plan | Suite 1-B





# **Amenities Map**





## **Listing Broker**



Jeremy Willits
Senior Vice President
Office & Investment Services
O 843.725.7200
D 843.973.8347
C 843.270.9205
jeremy.willits@avisonyoung.com



Gerry Schauer, CCIM
Vice President
Office & Investment Services
O 843.725.7200
D 843.973.8351
C 843.364.2055
gerry.schauer@avisonyoung.com

### **Support Team**



Bree Paxton Marketing Coordinator bree.paxton@avisonyoung.com



Tate Walkush
Marketing Manager
tate.walkush@avisonyoung.com







1315 Ashley River Road Charleston, South Carolina 29407 O 843.725.7200 F 843.725.7201 Avison Young - South Carolina, Inc.



Platinum member