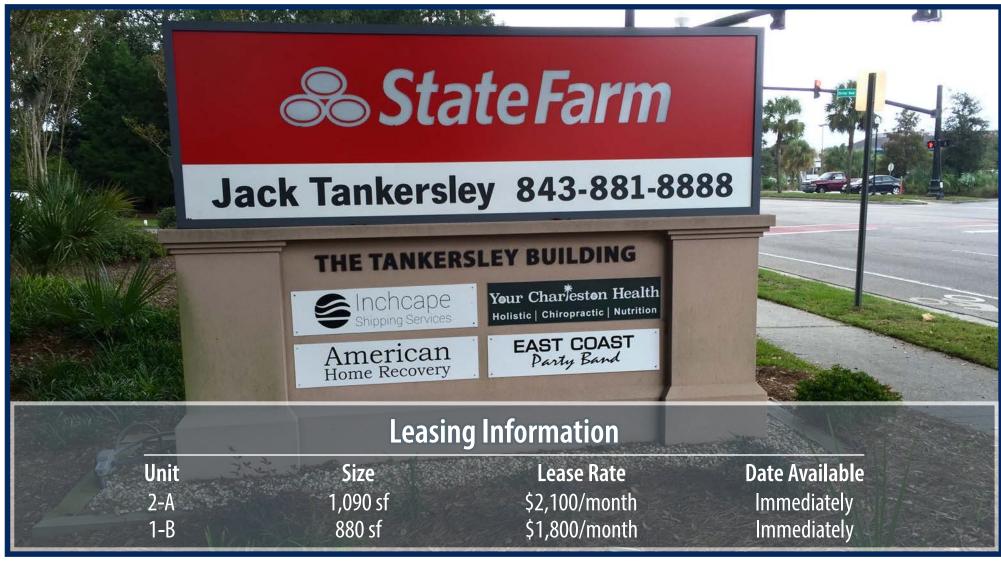

# **OFFICE SPACE FOR LEASE**

454 COLEMAN BLVD, MOUNT PLEASANT, SC 29464



### **Jeremy Willits**

Office & Investment Services C 843.270.9205 jeremy.willits@avisonyoung.com

### **Gerry Schauer, CCIM**

Office & Investment Services C 843.364.2055 gerry.schauer@avisonyoung.com



This second floor space in a small multi-tenant office building offers a great location at an economical price. Attractive, two-story stucco building has free parking on-site. Adjacent Shem Creek District offers a wide selection of charming restaurants and the waterfront park. Just moments from the Ravenel Bridge to Downtown Charleston. Lease rate is net of janitorial services and electricity.

Street-front sign space on Coleman Blvd. included

# Snapshot

Tax Map 517-07-00-018
Year Built 1994
Total Building Size 3,243 sf
Zoning General Office
County Charleston
Municipality Mount Pleasant
Parking Parking On-Site

Island

From the Ravenel Bridge, take Coleman Blvd towards Sullivan's Island. Just prior to Shem Creek, you will see the State Farm building on your left. reliow nouse Landing 2