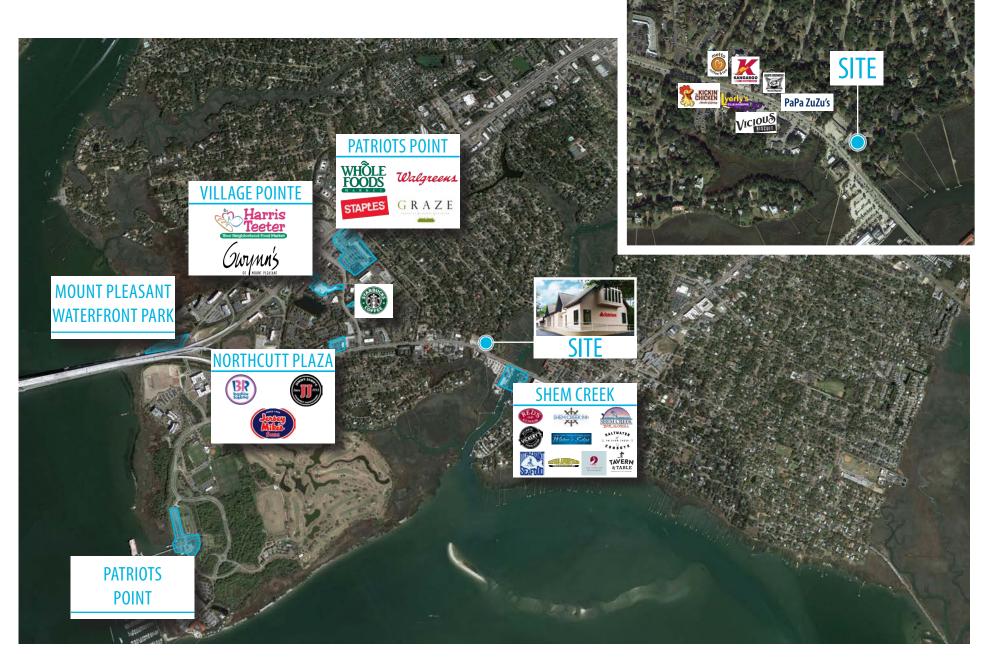

a wide selection of charming restaurants and the waterfront park. Just moments from the Ravenel Bridge to Downtown Charleston. Lease rate is net of janitorial services and electricity.

Street-front sign space on Coleman Blvd. included

# Snapshot

Tax Map 517-07-00-018
Year Built 1994
Total Building Size 3,243 sf
Zoning General Office
County Charleston
Municipality Mount Pleasant
Parking Parking On-Site

Island

From the Ravenel Bridge, take Coleman Blvd towards Sullivan's Island. Just prior to Shem Creek, you will see the State Farm building on your left. reliow nouse Landing 26 IT BASE RLESTON 526 North Charleston (78) 26 Mt Pleasant (52) (17) 26 Drum Island (517) WEST ASHLEY (17) (78) (703) (17) (17) Charleston Stono River Sullivan's

# Floor Plan | Suite 1-B





# **Amenities Map**





## **Listing Broker**



Jeremy Willits
Senior Vice President
Office & Investment Services
O 843.725.7200
D 843.973.8347
C 843.270.9205
jeremy.willits@avisonyoung.com



Gerry Schauer, CCIM
Vice President
Office & Investment Services
O 843.725.7200
D 843.973.8351
C 843.364.2055
gerry.schauer@avisonyoung.com

### **Support Team**



Bree Paxton Marketing Coordinator bree.paxton@avisonyoung.com



Tate Walkush
Marketing Manager
tate.walkush@avisonyoung.com







1315 Ashley River Road Charleston, South Carolina 29407 O 843.725.7200 F 843.725.7201 Avison Young - South Carolina, Inc.



Platinum member