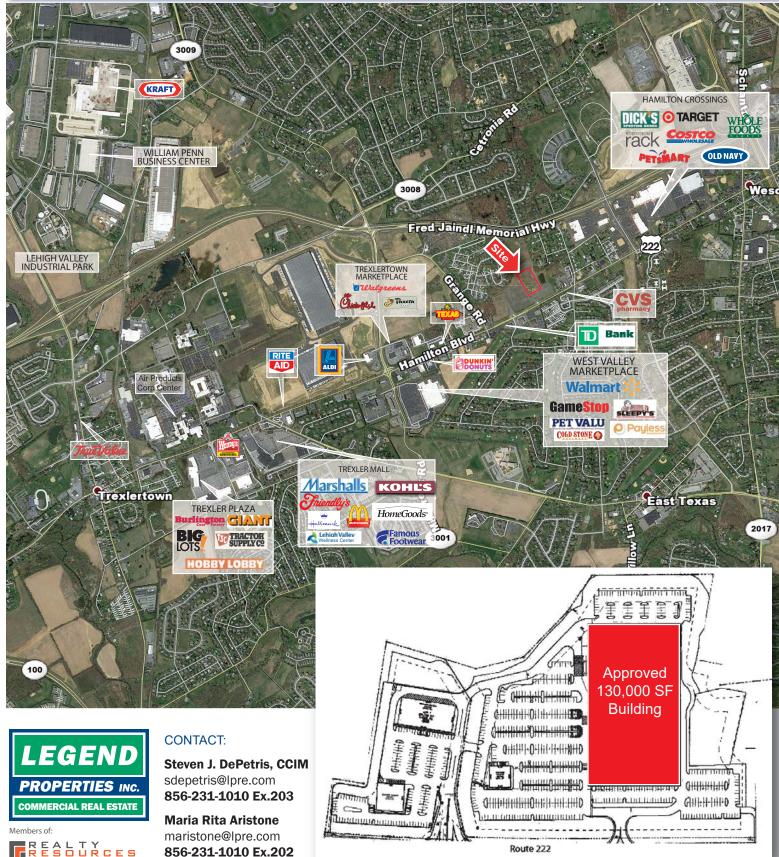

### **PROPERTY HIGHLIGHTS**

- Approved pad for 130,000 SF retail building for lease
- Full access to signalized intersection on Hamilton Blvd. with 20,000 VPD
- Nearby retailers include Walmart, Target, Whole Foods, Costco, Petsmart and Dick's Sporting Goods
- Minutes from I-476, Route 222 Bypass & I-78
- Strong median household income and daytime population
- Ideal location for retail, medical, special use or entertainment

#### CONTACT:

Steven J. DePetris, CCIM sdepetris@lpre.com 856-231-1010 Ex.203

Maria Rita Aristone maristone@lpre.com 856-231-1010 Ex.202