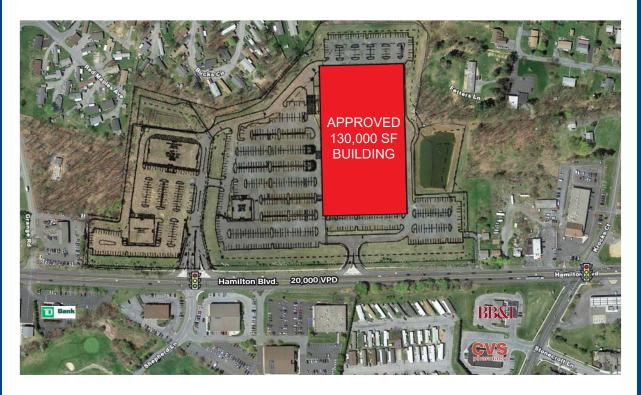

### **PROPERTY HIGHLIGHTS**

- Approved pad for 130,000 SF retail building for lease
- Full access to signalized intersection on Hamilton Blvd. with 20,000 VPD
- Nearby retailers include Walmart, Target, Whole Foods, Costco, Petsmart and Dick's Sporting Goods
- Minutes from I-476, Route 222 Bypass & I-78
- Strong median household income and daytime population
- Ideal location for retail, medical, special use or entertainment