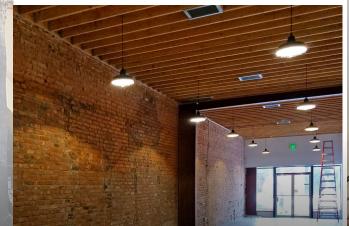

### FEATURES

- Approx. 2,400 SF 1,800 SF Ground Floor & 600 SF Mezzanine.
- Newly renovated Hollywood Blvd retail storefront.
- In Historic Hollywood Studios building, built in 1933.
- The space features HIGH exposed wooden. ceilings, concrete floors, a beautiful loft office and a new restroom.
- Ideal for retail, gallery, or creative office uses; possible bar/restaurant conversion.
- Rear entrance from alley & one onsite parking space.