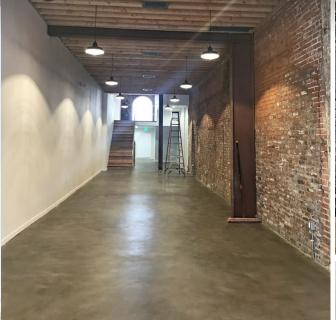

### FEATURES

- Approx. 2,400 SF 1,800 SF Ground Floor & 600 SF Mezzanine.
- Newly renovated Hollywood Blvd retail storefront.
- In Historic Hollywood Studios building, built in 1933.
- The space features HIGH exposed wooden. ceilings, concrete floors, a beautiful loft office and a new restroom.
- Ideal for retail, gallery, or creative office uses; possible bar/restaurant conversion.
- Rear entrance from alley & one onsite parking space.