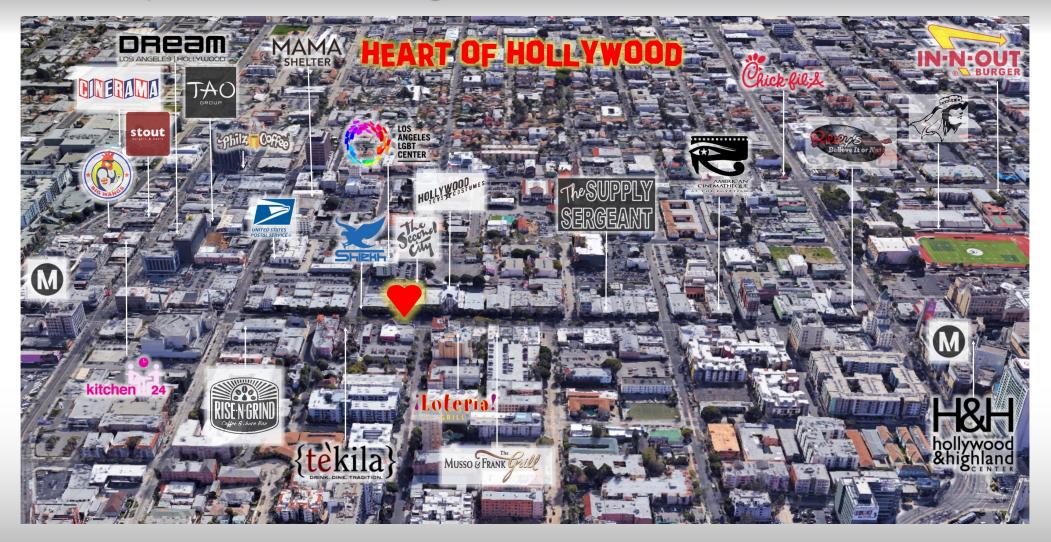

#### **AREA AMENITIES**

- In the Heart of "Historic Hollywood"
- Neighbors include the Dream & Mama Shelter Hotels and restaurants, vibrant nightlife, Joe's Pizza, Te'Kila, Hollywood Toys & Costumes, Sheikh Shoes, Loteria Grill, Rise N Grind, Second City, and headquarters for the Hollywood Business Improvement District