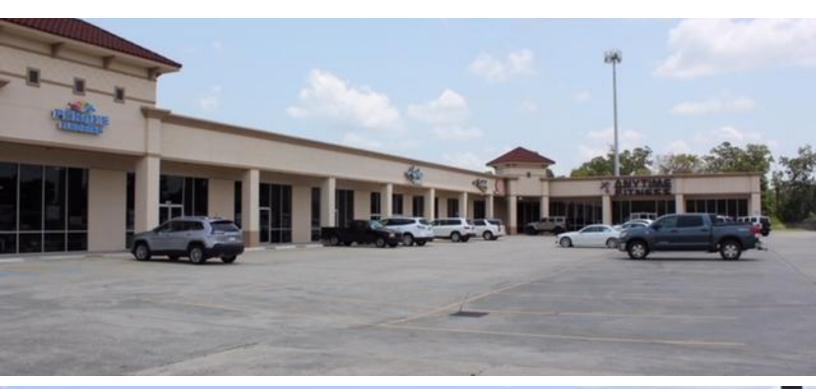

## **AIRLINE PLAZA SHOPPING CENTER FOR SALE**

17900 AIRLINE HWY., PRAIRIEVILLE, LA 70769

25,417 SF AVAILABLE

#### **PROPERTY HIGHLIGHTS**

- Newly Renovated Airline Plaza Shopping Center Available for Sale
- In-Demand Retail Corridor
- High Traffic on Airline Hwy.
- Across From Walmart in Prairieville, LA.
- Anchored by Anytime Fitness
- Recently Up-fitted with brand new LED Pylon Sign, New Facade, Landscaping
- 3.57 Acre Lot
- Excellent Visibility and Ample Parking
- Internet Resistant Tenant Mix
- Stable Risk-Averse Tenants
- Upside Potential Possible to Add-On Proposed Warehouse/ Self- Storage Units in Rear
- 9% Cap Rate
- · Zoned MU Mixed Use