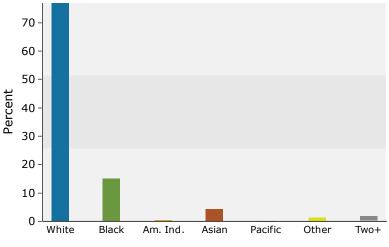

#### **OFFERING SUMMARY**

| Sale Price:    | \$3,250,000 |
|----------------|-------------|
| Lot Size:      | 3.57 Acres  |
| Building Size: | 25,417 SF   |
| Cap Rate:      | 9.0%        |

| DEMOGRAPHICS            | 1 MILE   | 5 MILES  | 10 MILES |
|-------------------------|----------|----------|----------|
| Total Households        | 1,076    | 24,731   | 111,423  |
| <b>Total Population</b> | 2,943    | 67,884   | 292,141  |
| Average HH Income       | \$95,202 | \$97,177 | \$79,431 |