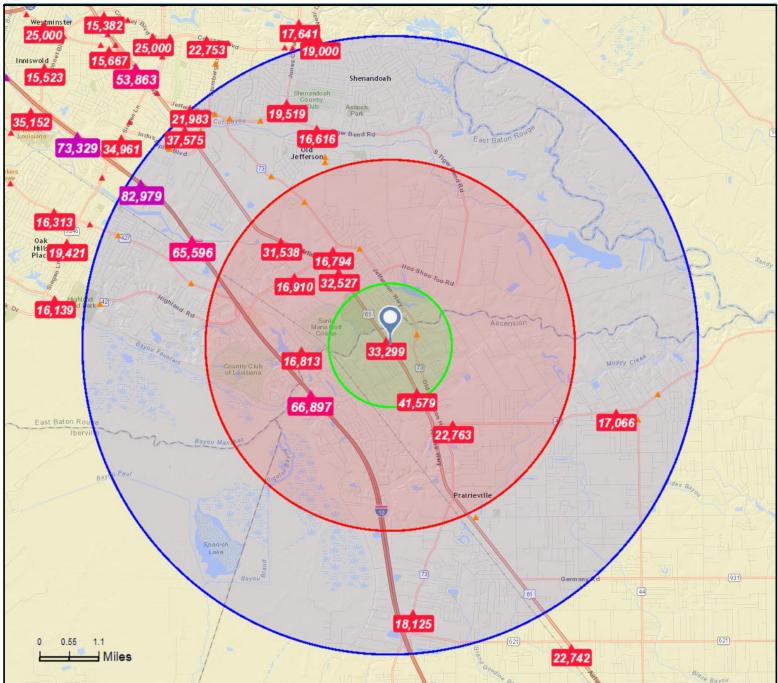

# **ESTI** Traffic Count Map

17900 Airline Hwy, Prairieville, Louisiana, 70769 Rings: 1, 3, 5 mile radii Prepared by Esri

Latitude: 30.33877 Longitude: -90.98968

Source: ©2016 Kalibrate Technologies

Average Daily Traffic Volume Up to 6,000 vehicles per day 6,001 - 15,000 15,001 - 30,000 30,001 - 50,000 50,001 - 100,000 More than 100,000 per day