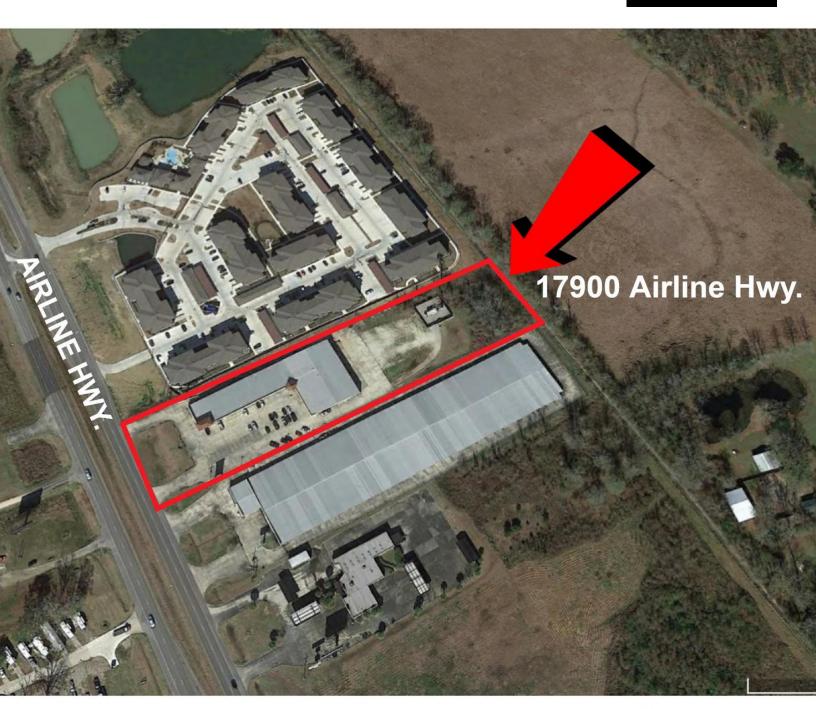

## **AIRLINE PLAZA SHOPPING CENTER FOR SALE**

17900 AIRLINE HWY., PRAIRIEVILLE, LA 70769

25,417 SF AVAILABLE

#### **PROPERTY HIGHLIGHTS**

- Newly Renovated Airline Plaza Shopping Center Available for Sale
- In-Demand Retail Corridor
- High Traffic on Airline Hwy.
- Across From Walmart in Prairieville, LA.
- Anchored by Anytime Fitness
- Recently Up-fitted with brand new LED Pylon Sign, New Facade, Landscaping
- 3.57 Acre Lot
- Excellent Visibility and Ample Parking
- Internet Resistant Tenant Mix
- Stable Risk-Averse Tenants
- Upside Potential Possible to Add-On Proposed Warehouse/ Self- Storage Units in Rear
- 9% Cap Rate
- · Zoned MU Mixed Use