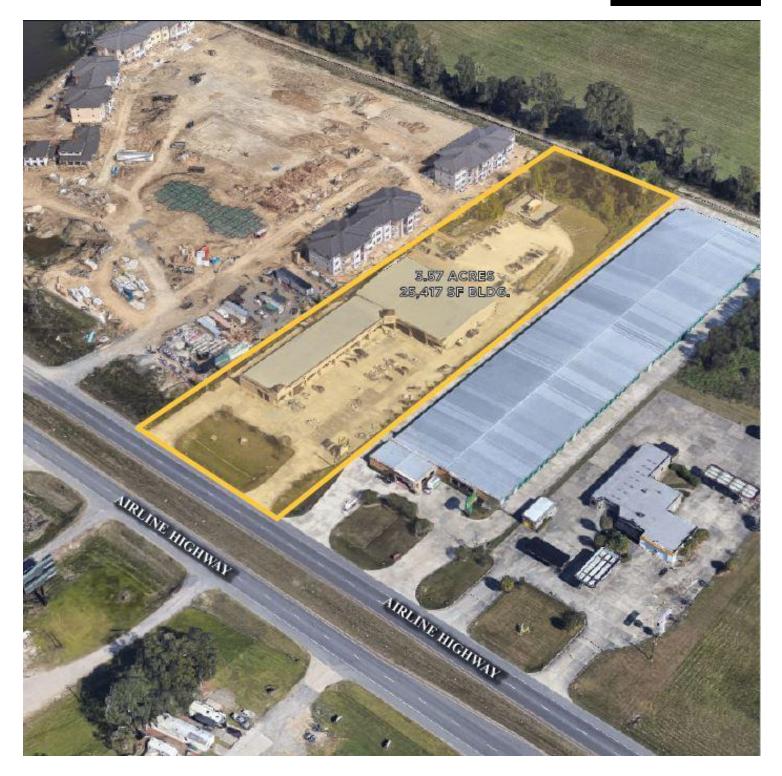

#### **OFFERING SUMMARY**

| Sale Price:    | \$3,250,000 |
|----------------|-------------|
| Lot Size:      | 3.57 Acres  |
| Building Size: | 25,417 SF   |
| Cap Rate:      | 9.0%        |

| DEMOGRAPHICS            | 1 MILE   | 5 MILES  | 10 MILES |
|-------------------------|----------|----------|----------|
| Total Households        | 1,076    | 24,731   | 111,423  |
| <b>Total Population</b> | 2,943    | 67,884   | 292,141  |
| Average HH Income       | \$95,202 | \$97,177 | \$79,431 |

#### **PROPERTY HIGHLIGHTS**

- Newly Renovated Airline Plaza Shopping Center Available for Sale
- In-Demand Retail Corridor
- High Traffic on Airline Hwy.
- Across From Walmart in Prairieville, LA.
- Anchored by Anytime Fitness
- Recently Up-fitted with brand new LED Pylon Sign, New Facade, Landscaping
- 3.57 Acre Lot
- Excellent Visibility and Ample Parking
- Internet Resistant Tenant Mix
- Stable Risk-Averse Tenants
- Upside Potential Possible to Add-On Proposed Warehouse/ Self- Storage Units in Rear
- 9% Cap Rate
- · Zoned MU Mixed Use