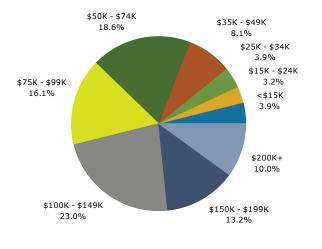

#### **OFFERING SUMMARY**

| Sale Price:    | \$3,250,000 |
|----------------|-------------|
| Lot Size:      | 3.57 Acres  |
| Building Size: | 25,417 SF   |
| Cap Rate:      | 9.0%        |

| DEMOGRAPHICS            | 1 MILE   | 5 MILES  | 10 MILES |
|-------------------------|----------|----------|----------|
| Total Households        | 1,076    | 24,731   | 111,423  |
| <b>Total Population</b> | 2,943    | 67,884   | 292,141  |
| Average HH Income       | \$95,202 | \$97,177 | \$79,431 |