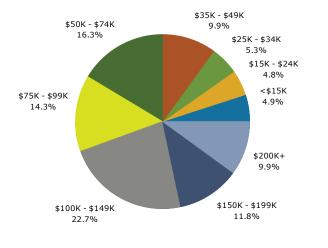

#### **OFFERING SUMMARY**

| Sale Price:    | \$3,250,000 |
|----------------|-------------|
| Lot Size:      | 3.57 Acres  |
| Building Size: | 25,417 SF   |
| Cap Rate:      | 9.0%        |

| DEMOGRAPHICS            | 1 MILE   | 5 MILES  | 10 MILES |
|-------------------------|----------|----------|----------|
| Total Households        | 1,076    | 24,731   | 111,423  |
| <b>Total Population</b> | 2,943    | 67,884   | 292,141  |
| Average HH Income       | \$95,202 | \$97,177 | \$79,431 |