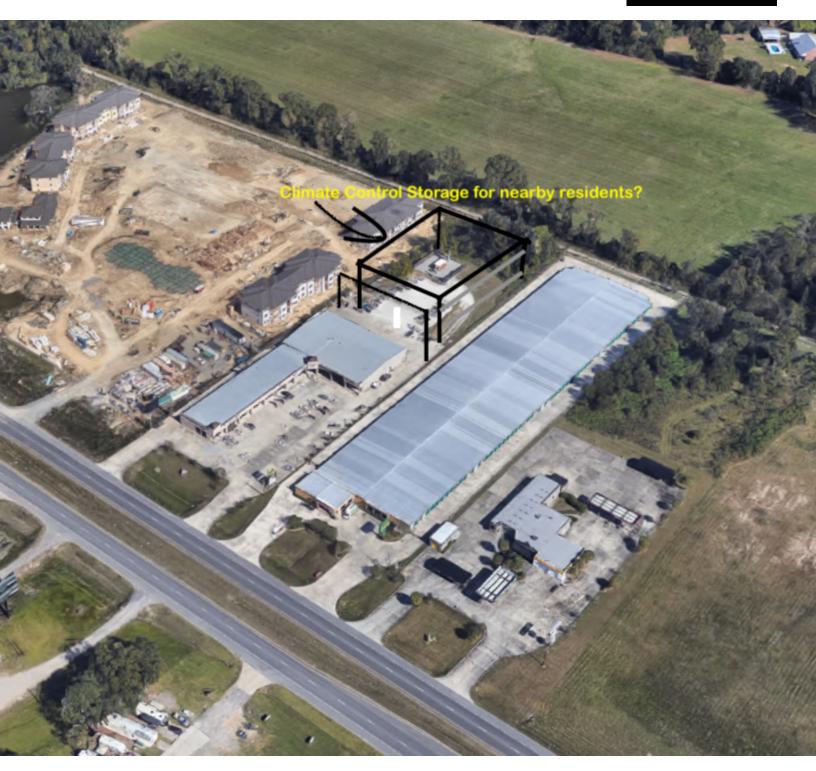

#### **PROPERTY HIGHLIGHTS**

- Newly Renovated Airline Plaza Shopping Center Available for Sale
- In-Demand Retail Corridor
- High Traffic on Airline Hwy.
- Across From Walmart in Prairieville, LA.
- Anchored by Anytime Fitness
- Recently Up-fitted with brand new LED Pylon Sign, New Facade, Landscaping
- 3.57 Acre Lot
- Excellent Visibility and Ample Parking
- Internet Resistant Tenant Mix
- Stable Risk-Averse Tenants
- Upside Potential Possible to Add-On Proposed Warehouse/ Self- Storage Units in Rear
- 9% Cap Rate
- · Zoned MU Mixed Use

CARMEN AUSTIN, MBA, CCIM

PROPOSED WAREHOUSE ADD-ON TO RETAIL PROPERTY FOR SALE