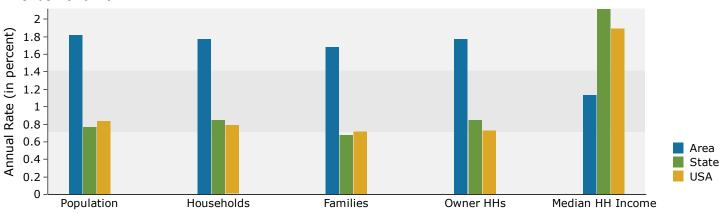

#### **OFFERING SUMMARY**

| Sale Price:    | \$3,250,000 |
|----------------|-------------|
| Lot Size:      | 3.57 Acres  |
| Building Size: | 25,417 SF   |
| Cap Rate:      | 9.0%        |

| DEMOGRAPHICS            | 1 MILE   | 5 MILES  | 10 MILES |
|-------------------------|----------|----------|----------|
| Total Households        | 1,076    | 24,731   | 111,423  |
| <b>Total Population</b> | 2,943    | 67,884   | 292,141  |
| Average HH Income       | \$95,202 | \$97,177 | \$79,431 |