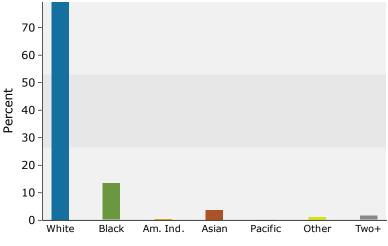

#### **OFFERING SUMMARY**

| Sale Price:    | \$3,250,000 |
|----------------|-------------|
| Lot Size:      | 3.57 Acres  |
| Building Size: | 25,417 SF   |
| Cap Rate:      | 9.0%        |

| DEMOGRAPHICS            | 1 MILE   | 5 MILES  | 10 MILES |
|-------------------------|----------|----------|----------|
| Total Households        | 1,076    | 24,731   | 111,423  |
| <b>Total Population</b> | 2,943    | 67,884   | 292,141  |
| Average HH Income       | \$95,202 | \$97,177 | \$79,431 |