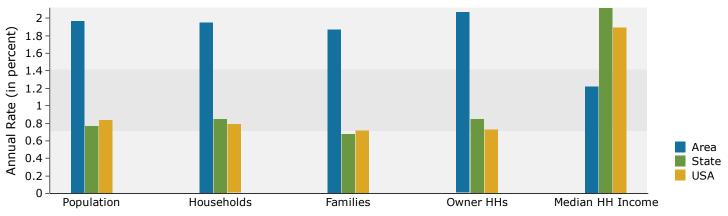

| Percent<br>7.8%<br>8.4%<br>8.2%<br>6.1%<br>4.7%<br>14.2%<br>11.5%<br>10.3%<br>7.4%<br>2.6%<br>0.7%<br>0.7%<br>221<br>Percent<br>74.4%<br>16.2%<br>0.5%<br>5.3%<br>0.0%<br>1.6%                 |

Source: U.S. Census Bureau, Census 2010 Summary File 1. Esri forecasts for 2016 and 2021.



17900 Airline Hwy, Prairieville, Louisiana, 70769 Ring: 1 mile radius Prepared by Esri Latitude: 30.33877

Longitude: -90.98968

#### Trends 2016-2021







## 2016 Household Income



## 2016 Population by Race



<sup>2016</sup> Percent Hispanic Origin: 4.7%



17900 Airline Hwy, Prairieville, Louisiana, 70769 Ring: 3 mile radius Prepared by Esri

Latitude: 30.33877 Longitude: -90.98968

| Summary                                                   | Cer            | sus 2010      |                | 2016           |                | 2021           |
|-----------------------------------------------------------|----------------|---------------|----------------|----------------|----------------|----------------|
| Population                                                | Cei            | 24,616        |                | 27,600         |                | 30,209         |
| Households                                                |