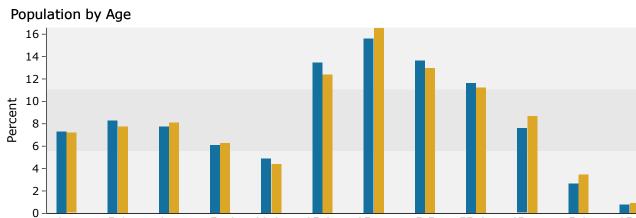

#### **OFFERING SUMMARY**

| Sale Price:    | \$3,250,000 |
|----------------|-------------|
| Lot Size:      | 3.57 Acres  |
| Building Size: | 25,417 SF   |
| Cap Rate:      | 9.0%        |

| DEMOGRAPHICS            | 1 MILE   | 5 MILES  | 10 MILES |
|-------------------------|----------|----------|----------|
| Total Households        | 1,076    | 24,731   | 111,423  |
| <b>Total Population</b> | 2,943    | 67,884   | 292,141  |
| Average HH Income       | \$95,202 | \$97,177 | \$79,431 |