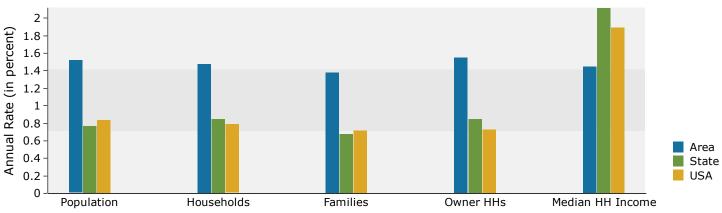

#### **OFFERING SUMMARY**

| Sale Price:    | \$3,250,000 |
|----------------|-------------|
| Lot Size:      | 3.57 Acres  |
| Building Size: | 25,417 SF   |
| Cap Rate:      | 9.0%        |

| DEMOGRAPHICS            | 1 MILE   | 5 MILES  | 10 MILES |
|-------------------------|----------|----------|----------|
| Total Households        | 1,076    | 24,731   | 111,423  |
| <b>Total Population</b> | 2,943    | 67,884   | 292,141  |
| Average HH Income       | \$95,202 | \$97,177 | \$79,431 |