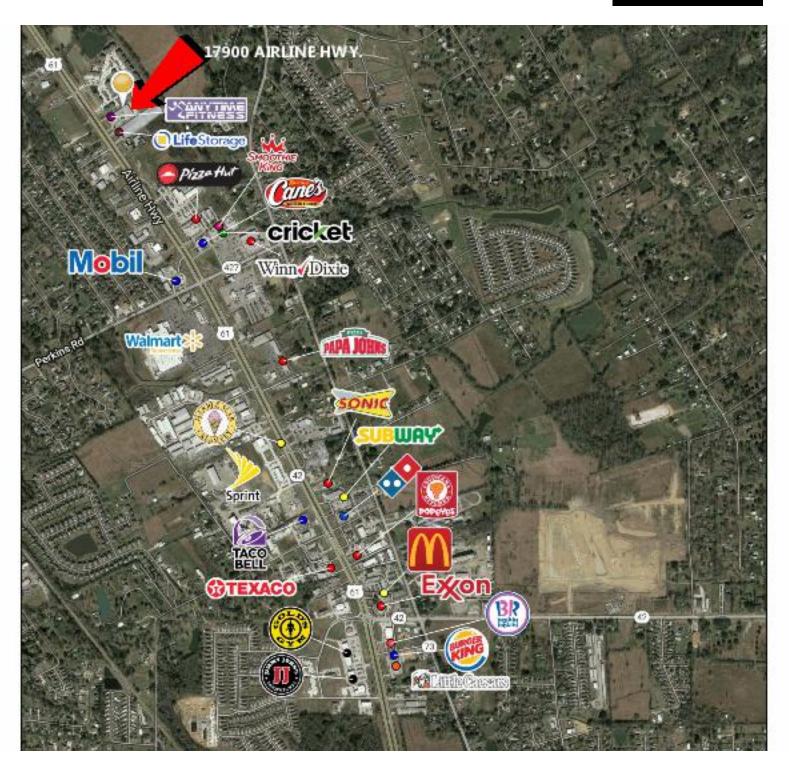

## **AIRLINE PLAZA SHOPPING CENTER FOR SALE**

17900 AIRLINE HWY., PRAIRIEVILLE, LA 70769

25,417 SF AVAILABLE

#### **PROPERTY HIGHLIGHTS**

- Newly Renovated Airline Plaza Shopping Center Available for Sale
- In-Demand Retail Corridor
- High Traffic on Airline Hwy.
- Across From Walmart in Prairieville, LA.
- Anchored by Anytime Fitness
- Recently Up-fitted with brand new LED Pylon Sign, New Facade, Landscaping
- 3.57 Acre Lot
- Excellent Visibility and Ample Parking
- Internet Resistant Tenant Mix
- Stable Risk-Averse Tenants
- Upside Potential Possible to Add-On Proposed Warehouse/ Self- Storage Units in Rear
- 9% Cap Rate
- · Zoned MU Mixed Use