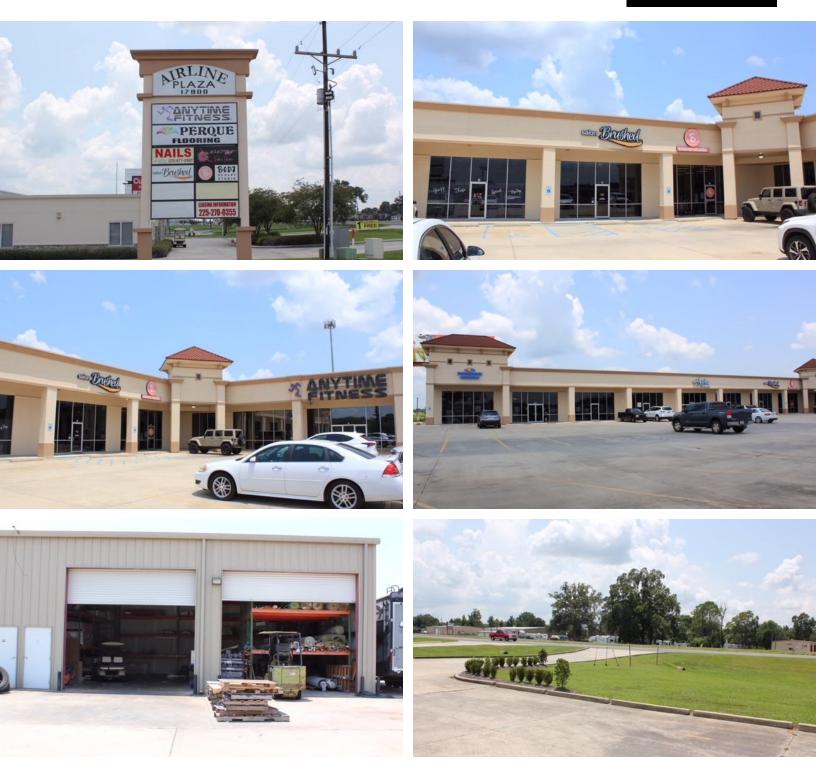

## **AIRLINE PLAZA SHOPPING CENTER FOR SALE**

17900 AIRLINE HWY., PRAIRIEVILLE, LA 70769

25,417 SF AVAILABLE

#### **PROPERTY HIGHLIGHTS**

- Newly Renovated Airline Plaza Shopping Center Available for Sale
- In-Demand Retail Corridor
- High Traffic on Airline Hwy.
- Across From Walmart in Prairieville, LA.
- Anchored by Anytime Fitness
- Recently Up-fitted with brand new LED Pylon Sign, New Facade, Landscaping
- 3.57 Acre Lot
- Excellent Visibility and Ample Parking
- Internet Resistant Tenant Mix
- Stable Risk-Averse Tenants
- Upside Potential Possible to Add-On Proposed Warehouse/ Self- Storage Units in Rear
- 9% Cap Rate
- · Zoned MU Mixed Use