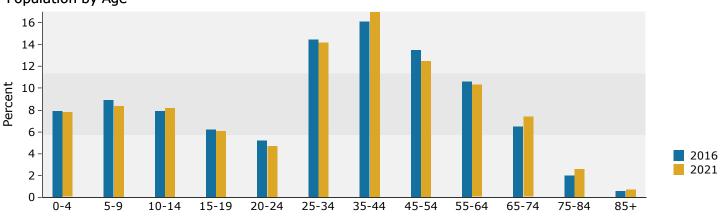

#### **OFFERING SUMMARY**

| Sale Price:    | \$3,250,000 |
|----------------|-------------|
| Lot Size:      | 3.57 Acres  |
| Building Size: | 25,417 SF   |
| Cap Rate:      | 9.0%        |

| DEMOGRAPHICS            | 1 MILE   | 5 MILES  | 10 MILES |
|-------------------------|----------|----------|----------|
| Total Households        | 1,076    | 24,731   | 111,423  |
| <b>Total Population</b> | 2,943    | 67,884   | 292,141  |
| Average HH Income       | \$95,202 | \$97,177 | \$79,431 |