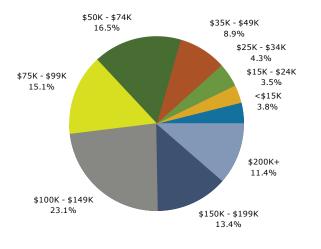

#### **OFFERING SUMMARY**

| Sale Price:    | \$3,250,000 |
|----------------|-------------|
| Lot Size:      | 3.57 Acres  |
| Building Size: | 25,417 SF   |
| Cap Rate:      | 9.0%        |

| DEMOGRAPHICS            | 1 MILE   | 5 MILES  | 10 MILES |
|-------------------------|----------|----------|----------|
| Total Households        | 1,076    | 24,731   | 111,423  |
| <b>Total Population</b> | 2,943    | 67,884   | 292,141  |
| Average HH Income       | \$95,202 | \$97,177 | \$79,431 |