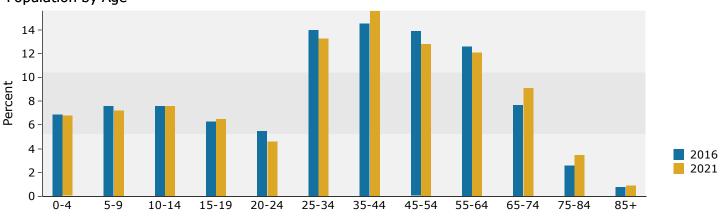

#### **OFFERING SUMMARY**

| Sale Price:    | \$3,250,000 |
|----------------|-------------|
| Lot Size:      | 3.57 Acres  |
| Building Size: | 25,417 SF   |
| Cap Rate:      | 9.0%        |

| DEMOGRAPHICS            | 1 MILE   | 5 MILES  | 10 MILES |
|-------------------------|----------|----------|----------|
| Total Households        | 1,076    | 24,731   | 111,423  |
| <b>Total Population</b> | 2,943    | 67,884   | 292,141  |
| Average HH Income       | \$95,202 | \$97,177 | \$79,431 |