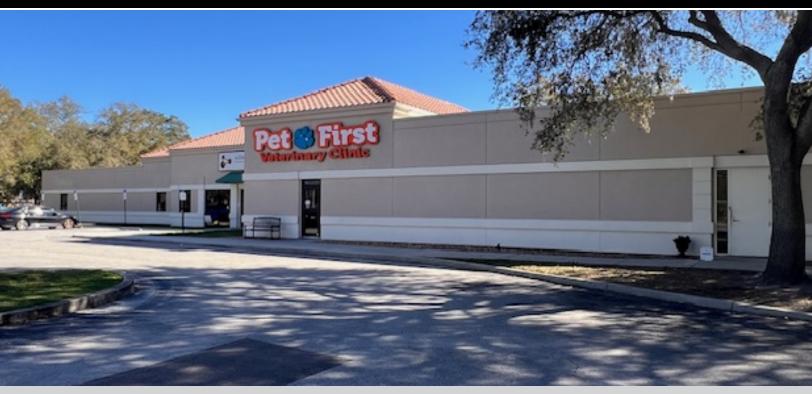

## SEVEN SPRINGS MEDICAL OFFICE

This well-maintained facility offers 5 separate units, with 2 suites available for immediate occupancy. The suites can be combined for a larger office.

Conveniently located on the lighted southeast corner of Seven Springs Blvd and Hideaway Trail, this property provides visibility and accessibility. Nestled under a charming tree canopy, it offers a serene setting, creating an inviting environment.

Boasting approximately 375 feet of frontage on Seven Springs Blvd, the property stands out with an illuminated marque sign, ensuring your business gets the attention it deserves. The ample parking lot adds to the convenience for both staff and visitors.