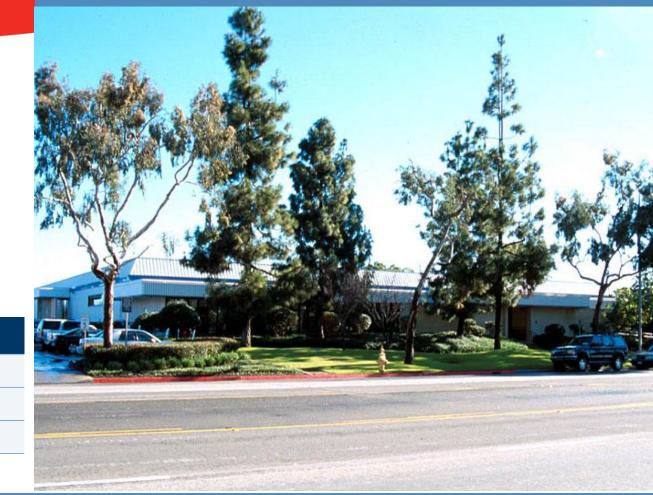

# 4255 RUFFIN ROAD SAN DIEGO, CA 92123

INDUSTRIAL SPACE FOR LEASE 16,000 to 22,700 SF

### **PROPERTY FEATURES**

- Street Front Visibility to Ruffin Road
- Easy Access to the I-15 Freeway
- Extensive Window Line
- 4.0/1000 Parking Ratio
- 16' Clear Height in Warehouse
- I Dock High Door
- 2,000 Amps 480/208 V
- 100% HVAC

### **BUILDING FEATURES**

| TOTAL SQUARE FEET | 54,400 SF           |
|-------------------|---------------------|
| TOTAL AVAILABLE   | 16,000 to 22,700 SF |
| LEASE RATE        | \$.85 NNN           |