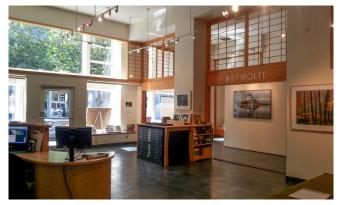

### Florentine Condo in Pioneer Square

526 1st Ave S, Seattle

#### FLORENTINE CONDO | 526 1st Avenue S, Seattle

| \$1,000,000               |
|---------------------------|
| \$48,000                  |
| 1909/1991                 |
| 3 Garage (with lifts)     |
| 2,925                     |
| Commercial Condo - Retail |
|                           |