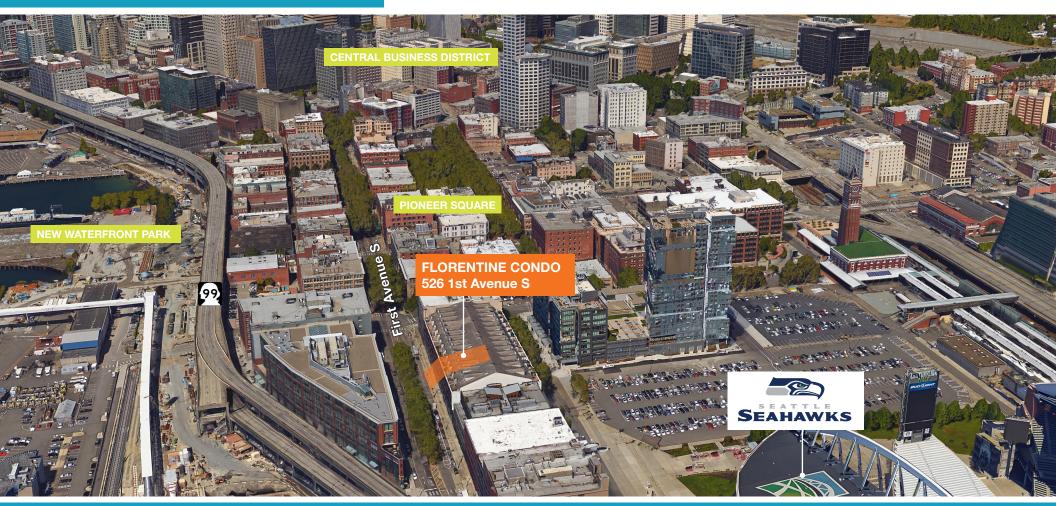

### Florentine Condo in Pioneer Square

526 1st Ave S, Seattle

# Florentine Condo in Pioneer Square

#### FLORENTINE CONDO | 526 1st Avenue S, Seattle

| \$1,000,000               |
|---------------------------|
| \$48,000                  |
| 1909/1991                 |
| 3 Garage (with lifts)     |
| 2,925                     |
| Commercial Condo - Retail |
|                           |