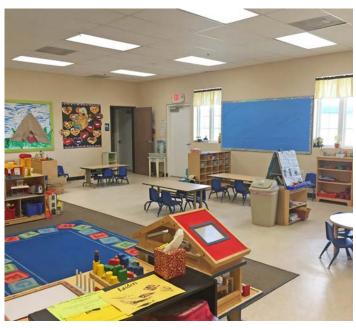

# Church Space For Lease

44651 Avenida de Missiones Temecula, CA

±5,000 SF of shared use Church space

±250 sanctuary seats

Office space, up to 6 classrooms, kitchen, and fellowship hall

Outdoor play area

Large parking lot