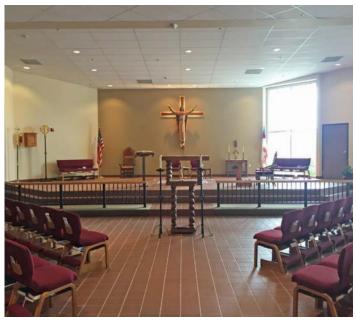

# Church Space For Lease

44651 Avenida de Missiones Temecula, CA

±5,000 SF of shared use Church space

±250 sanctuary seats

Office space, up to 6 classrooms, kitchen, and fellowship hall

Outdoor play area

Large parking lot