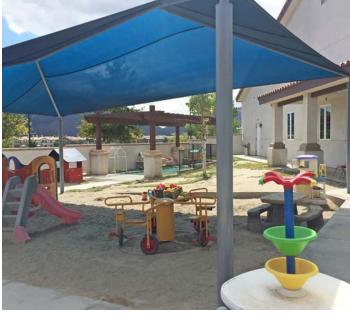

# Church Space For Lease

44651 Avenida de Missiones Temecula, CA

±5,000 SF of shared use Church space

±250 sanctuary seats

Office space, up to 6 classrooms, kitchen, and fellowship hall

Outdoor play area

Large parking lot