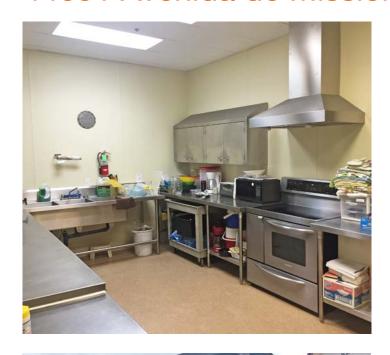

# Church Space For Lease

44651 Avenida de Missiones Temecula, CA

±5,000 SF of shared use Church space

±250 sanctuary seats

Office space, up to 6 classrooms, kitchen, and fellowship hall

Outdoor play area

Large parking lot