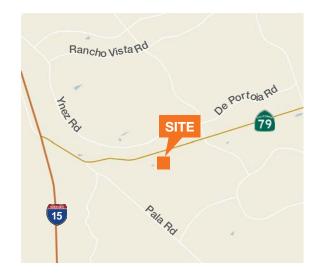

## For Lease

# Church Space For Lease

44651 Avenida de Missiones Temecula, CA

±5,000 SF of shared use Church space

±250 sanctuary seats

Office space, up to 6 classrooms, kitchen, and fellowship hall

Outdoor play area

Large parking lot

Available Sundays after 1pm and select weeknights

Please do not disturb the Church

**Lease Rate: Negotiable** 



#### Location



#### Contact

#### **Eric Knowles**

858.369.3017 eknowles@kiddermathews.com LIC # 00944210

#### **Robert Fletcher**

858.369.3034 rfletcher@kiddermathews.com LIC # 01706060



## For Lease

### 44651 Avenida de Missiones









#### Contact

Eric Knowles 858.369.3017 eknowles@kiddermathews.com LIC #00944210 Robert Fletcher 858.369.3034 rfletcher@kiddermathews.com LIC #01706060