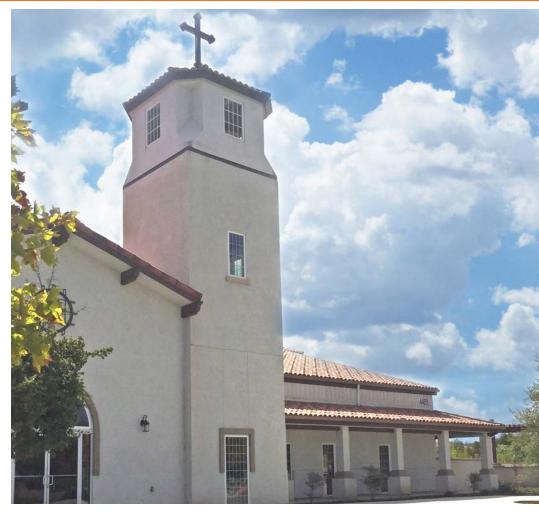

# Church Space For Lease

44651 Avenida de Missiones Temecula, CA

±5,000 SF of shared use Church space

±250 sanctuary seats

Office space, up to 6 classrooms, kitchen, and fellowship hall

Outdoor play area

Large parking lot