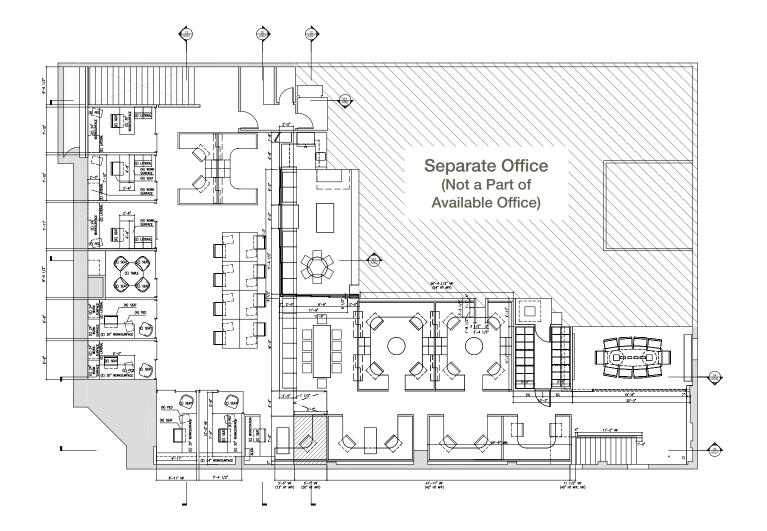

### **OFFICE FLOOR PLAN**

5405 WILSHIRE BLVD, LOS ANGELES, CA 90036

### **Existing Office Floor Plan**

- 5 Private Offices
- Large Conference Room
- Open Kitchen/Work Bar
- 28 Workstations
- 3:1,000 SF Parking Ratio