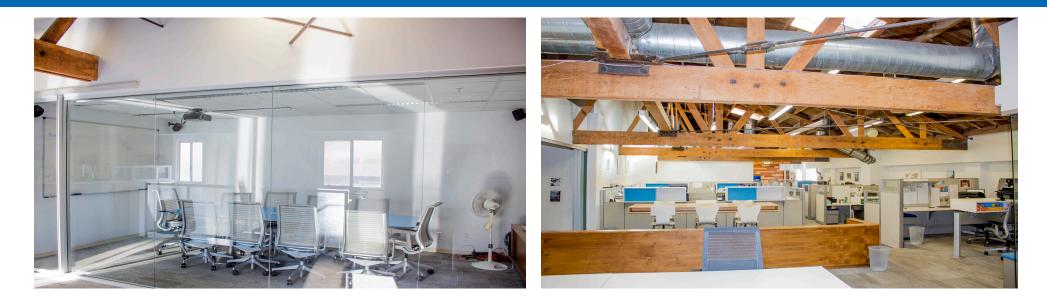

## WILSHIRE BLVD OFFICE SPACE FOR LEASE

5405 WILSHIRE BLVD, LOS ANGELES, CA 90036

#### **Highlights**

- Prime Mid-Wilshire Location Short Walk to the Expo Line
- Large Creative Office with Exposed Bow Truss Ceilings
- Two Ground Level/Street Front Private Entrances
- 92/100 Walkability Score
- On-Site Parking Space and Off-site Parking Available Month-to-Month
- Priced Well Below Comparable Creative Office Spaces in the Area
- 3:1,000 SF PARKING RATIO (At Prevailing Market Rates)

### **Property Details**

| Size:      | +/-4,938 SF                            |
|------------|----------------------------------------|
| Rate:      | \$2.25 PSF/Month (Modified Gross)      |
|            | (Tenant to pay Utilities & Janitorial) |
| Available: | Available Now                          |