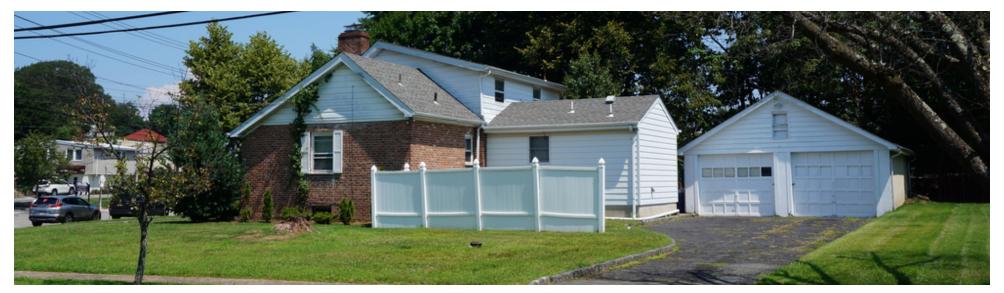

#### **PROPERTY HIGHLIGHTS**

- ±2,400 SF Freestanding Building with Detached 3-Car Garage
- ±0.77-AC Lot (Block 104, Lot 1)
- Ideal for Day Care, School or Professional Office
- C2 Professional Office and Business Zone
- At Corner of Pompton Avenue and Claridge Drive
- Traffic Count at 24,394 at Pompton Ave & Vincent PIS (2018)
- Taxes at \$14,976.82 (2019)