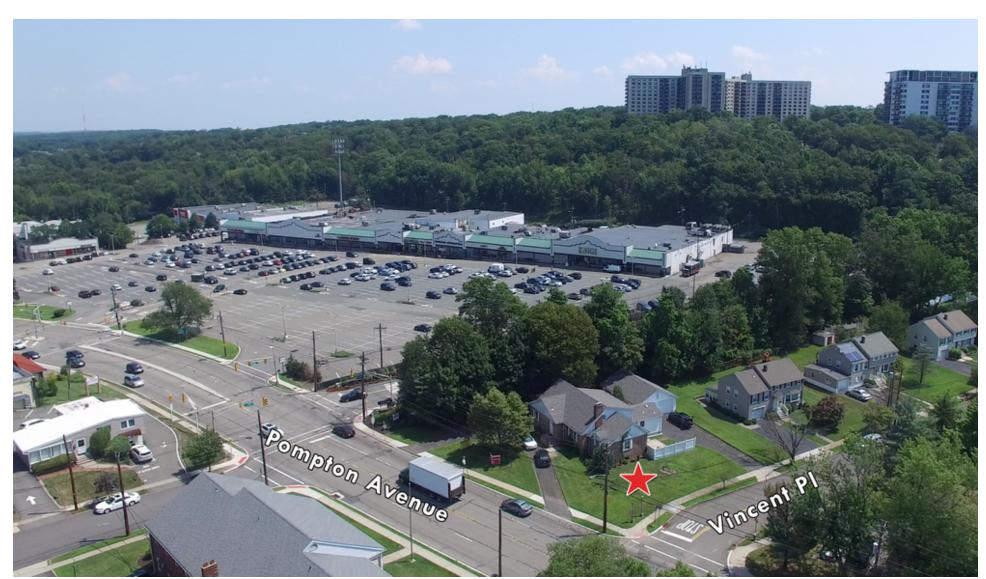

# **±0.77-AC COMMERCIAL OPPORTUNITY**

257 Pompton Avenue, Verona, NJ 07044

For More Information, Contact

**FRANK BRUNO** 

Sales Associate

fbruno@blauberg.com 973.379.6644 x115 PETER J. MURANO, JR., SIOR

Senior Executive Director

#### **PROPERTY HIGHLIGHTS**

- ±2,400 SF Freestanding Building with Detached 3-Car Garage
- ±0.77-AC Lot (Block 104, Lot 1)
- Ideal for Day Care, School or Professional Office
- C2 Professional Office and Business Zone
- At Corner of Pompton Avenue and Claridge Drive
- Traffic Count at 24,394 at Pompton Ave & Vincent PIS (2018)
- Taxes at \$14,976.82 (2019)