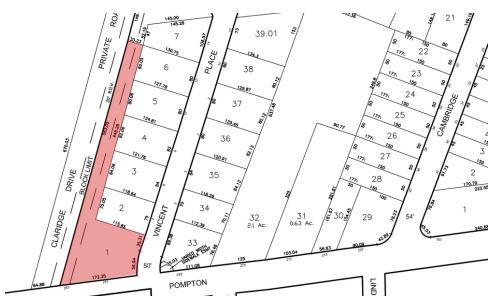

#### **PROPERTY HIGHLIGHTS**

- ±2,400 SF Freestanding Building with Detached 3-Car Garage
- ±0.77-AC Lot (Block 104, Lot 1)
- Ideal for Day Care, School or Professional Office
- C2 Professional Office and Business Zone
- At Corner of Pompton Avenue and Claridge Drive
- Traffic Count at 24,394 at Pompton Ave & Vincent PIS (2018)
- Taxes at \$14,976.82 (2019)