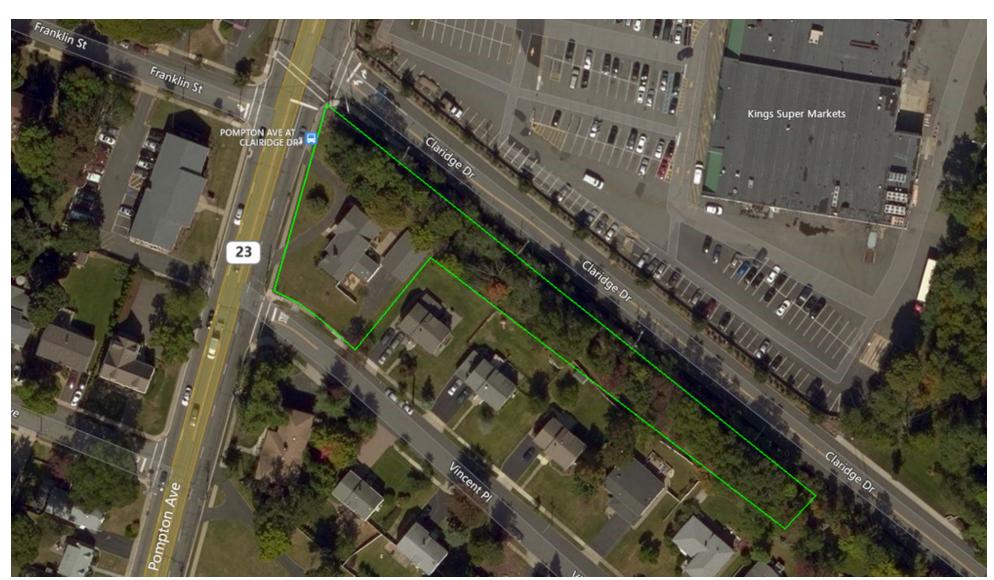

#### **PROPERTY DESCRIPTION**

±0.77-AC Commercial Opportunity

#### **PROPERTY HIGHLIGHTS**

- ±2,400 SF Freestanding Building with Detached 3-Car Garage
- ±0.77-AC Lot (Block 104, Lot 1)
- Ideal for Day Care, School or Professional Office
- C2 Professional Office and Business Zone
- At Corner of Pompton Avenue and Claridge Drive
- Traffic Count at 24,394 at Pompton Ave & Vincent PIS (2018)
- Taxes at \$14,976.82 (2019)