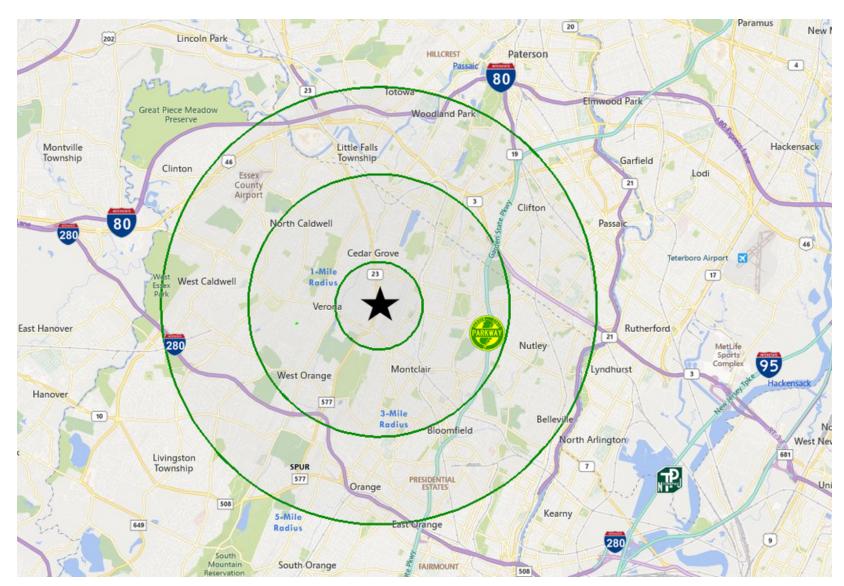

#### **LOCATION DESCRIPTION**

±3.5 Miles to Garden State Parkway

±4 Miles to I-280

±4.2 Miles to I-80

| <u>Radius</u>                     | 1 Mile    | 3 Mile    | 5 Mile    |
|-----------------------------------|-----------|-----------|-----------|
| Population:                       |           |           |           |
| 2024 Projection                   | 15,402    | 134,861   | 446,058   |
| 2019 Estimate                     | 15,366    | 133,191   | 438,465   |
| 2010 Census                       | 16,291    | 133,272   | 424,234   |
| Growth 2019-2024                  | 0.23%     | 1.25%     | 1.73%     |
| Growth 2010-2019                  | (5.68%)   | (0.06%)   | 3.35%     |
| 2019 Population Hispanic Origin   | 1,224     | 15,526    | 94,331    |
| 2019 Population by Race:          |           |           |           |
| White                             | 12,869    | 98,944    | 288,033   |
| Black                             | 1,230     | 20,842    | 102,010   |
| Am. Indian & Alaskan              | 16        | 393       | 2,544     |
| Asian                             | 948       | 9,596     | 34,953    |
| Hawaiian & Pacific Island         | 1         | 66        | 503       |
| Other                             | 302       | 3,350     | 10,423    |
| U.S. Armed Forces:                | 0         | 12        | 29        |
| Households:                       |           |           |           |
| 2024 Projection                   | 6,269     | 51,270    | 168,589   |
| 2019 Estimate                     | 6,259     | 50,574    | 165,744   |
| 2010 Census                       | 6,662     | 50,301    | 160,445   |
| Growth 2019 - 2024                | 0.16%     | 1.38%     | 1.72%     |
| Growth 2010 - 2019                | (6.05%)   | 0.54%     | 3.30%     |
| Owner Occupied                    | 4,588     | 34,516    | 95,744    |
| Renter Occupied                   | 1,671     | 16,058    | 69,999    |
| 2019 Avg Household Income         | \$142,425 | \$136,548 | \$106,213 |
| 2019 Med Household Income         | \$110,010 | \$107,253 | \$79,273  |
| 2019 Households by Household Inc: |           |           |           |
| <\$25,000                         | 664       | 5,749     | 27,979    |
| \$25,000 - \$50,000               | 809       | 5,556     | 27,141    |
| \$50,000 - \$75,000               | 764       | 6,459     | 24,398    |
| \$75,000 - \$100,000              | 611       | 5,915     | 19,620    |
| \$100,000 - \$125,000             | 703       | 5,544     | 18,133    |
| \$125,000 - \$150,000             | 450       | 3,906     | 10,930    |
| \$150,000 - \$200,000             | 675       | 6,411     | 16,319    |
| \$200,000+                        | 1,583     | 11,035    | 21,223    |