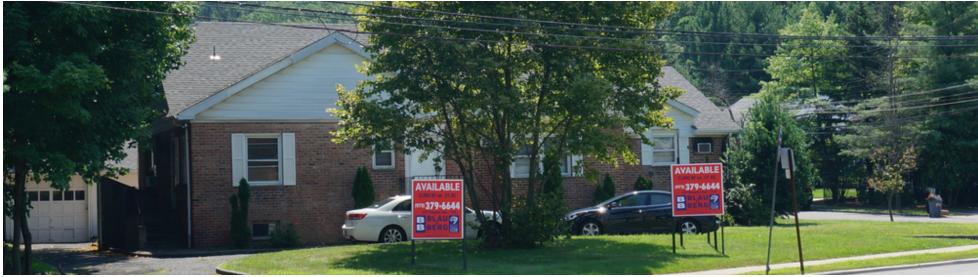

#### **PROPERTY HIGHLIGHTS**

- ±2,400 SF Freestanding Building with Detached 3-Car Garage
- ±0.77-AC Lot (Block 104, Lot 1)
- Ideal for Day Care, School or Professional Office
- C2 Professional Office and Business Zone
- At Corner of Pompton Avenue and Claridge Drive
- Traffic Count at 24,394 at Pompton Ave & Vincent PIS (2018)
- Taxes at \$14,976.82 (2019)