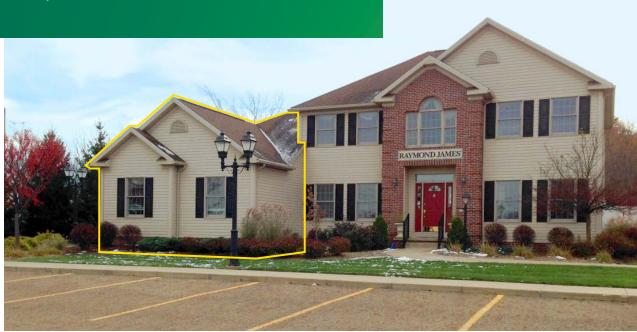

## FOR LEASE

1180 MEDINA ROAD Medina, Ohio 44256

## **PROPERTY DETAILS**

- + 1,028 SF first floor office suite with private entrance
- + Rental Rate: \$15.00/SF full service
- + Located on SR 18 (Medina Road) just east of SR 94 minutes from downtown Medina and Fairlawn
- + Four offices, private restroom & small kitchenette
- + Tenant to pay for in-suite cleaning