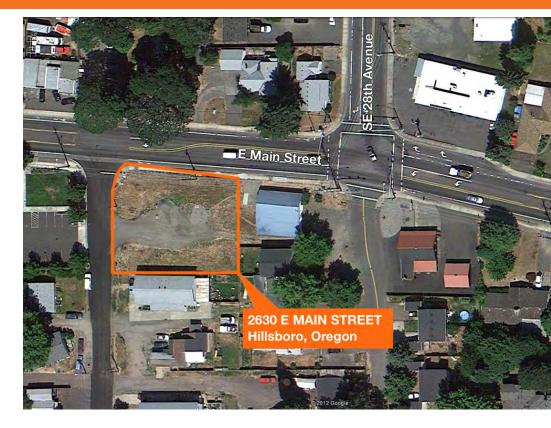

## 14,580 SF Lot Available for Commercial Development

2630 E Main Street Hillsboro, Oregon

#### **Features**

Great central Hillsboro location

Close to downtown and airport

Frontage on E Main Street

0.33 acres (14,580 SF)

Cleared, level lot with public utilities to site

Currently zoned C-4 Neighborhood Commercial

Development on site will be under new zone MU-N Mixed Use Neighborhood

Pricing: \$225,000

www.km-hillsboro.com

### 2630 E Main Street