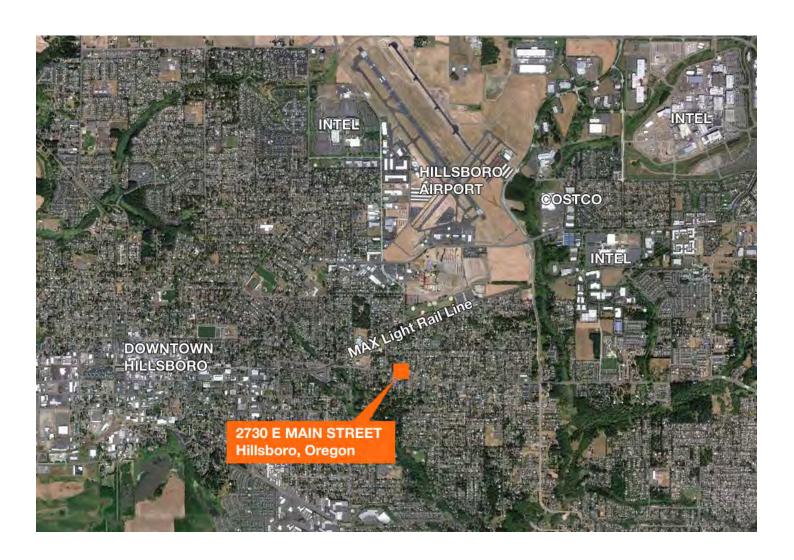

#### **Features**

Great central Hillsboro location

Close to downtown and airport

Frontage on E Main Street

0.33 acres (14,580 SF)

Cleared, level lot with public utilities to site

Currently zoned C-4 Neighborhood Commercial

Development on site will be under new zone MU-N Mixed Use Neighborhood

Pricing: \$225,000

www.km-hillsboro.com