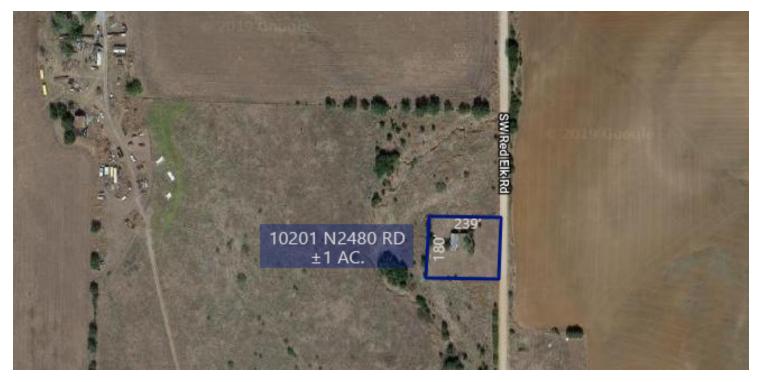

# **10201 N2480 Rd., Faxon, OK 73540** \$10,000.00

### LAND FOR SALE

| SALE PRICE                           | \$10,000.00 | <b>PROPERTY OVERVIEW</b>                                                                                                                                                                                                                                                        |  |
|--------------------------------------|-------------|---------------------------------------------------------------------------------------------------------------------------------------------------------------------------------------------------------------------------------------------------------------------------------|--|
| <b>OFFERING SUMMARY</b><br>Lot Size: | ±1.0 Acres  | ±1ac land for sale in Faxon, OK for \$10,000.00. Electric is<br>available through Cotton Electric. Approximately 15 miles<br>from Lawton-Fort Sill Regional Airport and 18 miles to<br>downtown Lawton. Nearby locations include Faxon Farms,<br>Mom's Only Chance, and HWY 36. |  |
| Submarket:                           | Farm        | <ul><li><b>PROPERTY HIGHLIGHTS</b></li><li>±1ac Available</li></ul>                                                                                                                                                                                                             |  |
| Price / SF:                          | \$0.23      | <ul> <li>Located Off Hwy 36</li> <li>15 miles to Lawton-Fort Sill Regional Airport &amp; 18 miles to Downtown Lawton</li> <li>Nearby locations include Faxon Farms &amp; Mom's Only Chance.</li> </ul>                                                                          |  |