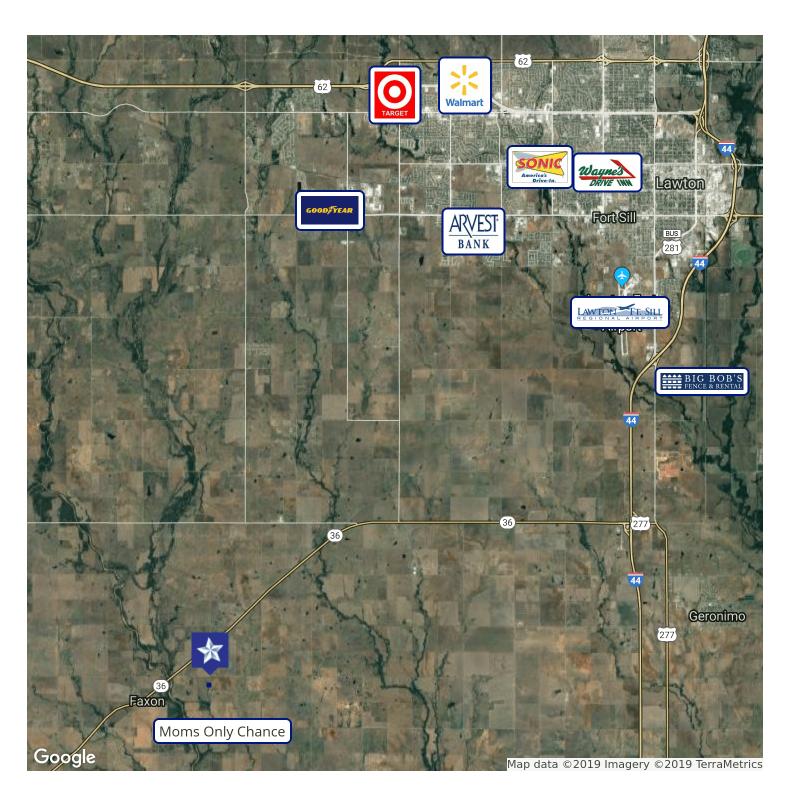

n Lawton</li> <li>Nearby locations include Faxon Farms &amp; Mom's Only Chance.</li> </ul>                                                                          |  |

### **JASON WELLS**

580.353.6100

jwells@insightbrokers.com

Measurements and other information are obtained from Owner and/or other reliable sources and are offered as an aid for investment analysis. Although deemed reliable, information is not guaranteed and is provided subject to errors, omissions, prior sale or withdrawal.



Insight Commercial Real Estate Brokerage, LLC

# **10201 N2480 Rd., Faxon, OK 73540** \$10,000.00

## LAND FOR SALE



**JASON WELLS** 

580.353.6100 jwells@insightbrokers.com



Insight Commercial Real Estate Brokerage, LLC

# **10201 N2480 Rd., Faxon, OK 73540** \$10,000.00

### LAND FOR SALE



#### **JASON WELLS**

580.353.6100 jwells@insightbrokers.com



## **10201 N2480 Rd., Faxon, OK 73540** \$10,000.00

## LAND FOR SALE



| POPULATION          | 1 MILE | 5 MILES | 10 MILES |
|---------------------|--------|---------|----------|
| Total Population    | 103    | 2,314   | 9,640    |
| Median age          | 38.5   | 38.1    | 37.7     |
| Median age (Male)   | 38.4   | 37.9    | 37.9     |
| Median age (Female) | 38.5   | 38.2    | 37.6     |

| HOUSEHOLDS & INCOME | 1 MILE    | 5 MILES   | 10 MILES  |
|---------------------|-----------|-----------|-----------|
| Total households    | 37        | 838       | 3,649     |
| # of persons per HH | 2.8       | 2.8       | 2.6       |
| Average HH income   | \$67,626  | \$65,976  | \$65,374  |
| Average house value | \$165,264 |