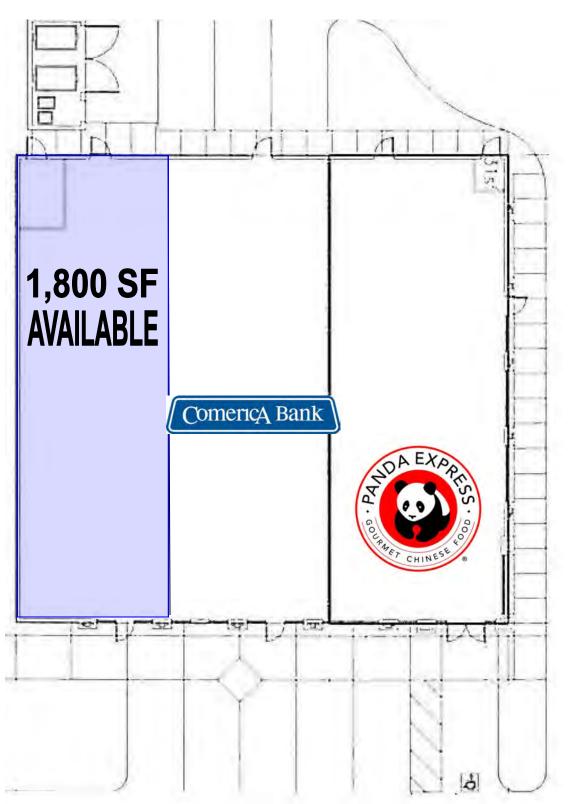

# Retail Space For Lease at Prime El Camino Real Location Walgreens Center Comerica Bank and Panda Express Co-Tenants

#### **PROPERTY HIGHLIGHTS:**

- ±1,800 SF Available
- Signalized Intersection
- Neighboring Anchor Tenants Walgreens, New Seasons Market, Petsmart, Comerica Bank and Panda Express.
- Monument Signage
- High Traffic Location/Tremendous Demographics
- Apple, Yahoo, Lockheed Martin, HP and AMD Are Here In Sunnyvale-Over 52,000 Employees
- \$4.25 PSF, plus NNN