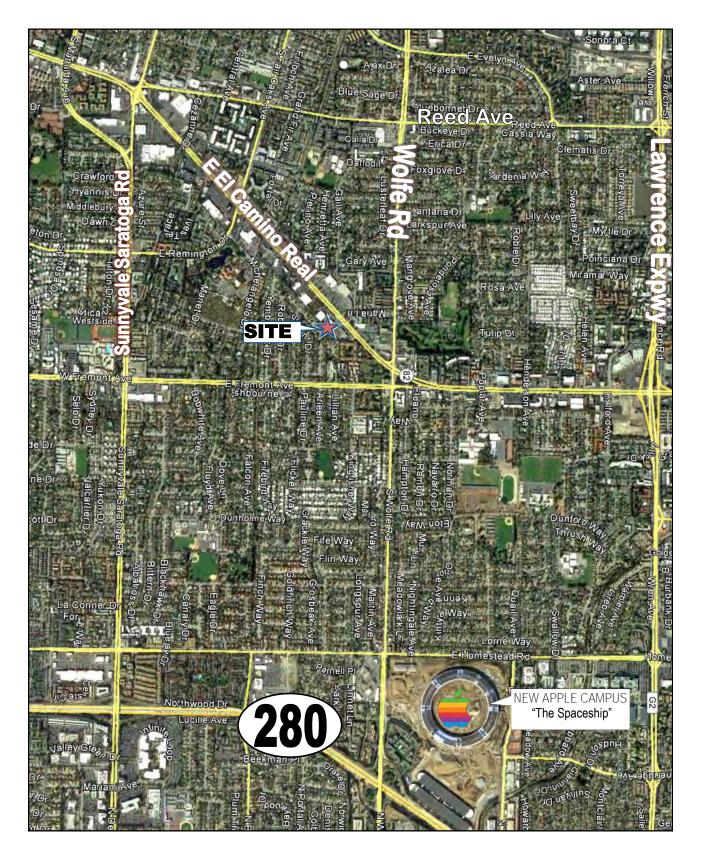

## 820 E. El Camino Real, Sunnyvale, California

# Retail Space For Lease at Prime El Camino Real Location Walgreens Center Comerica Bank and Panda Express Co-Tenants

#### **PROPERTY HIGHLIGHTS:**

- ±1,800 SF Available
- Signalized Intersection
- Neighboring Anchor Tenants Walgreens, New Seasons Market, Petsmart, Comerica Bank and Panda Express.
- Monument Signage
- High Traffic Location/Tremendous Demographics
- Apple, Yahoo, Lockheed Martin, HP and AMD Are Here In Sunnyvale-Over 52,000 Employees
- \$4.25 PSF, plus NNN