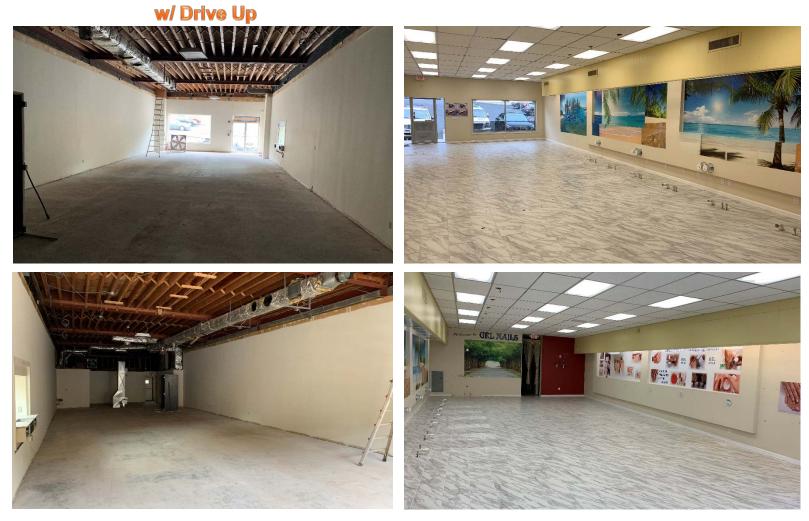

Unit #6 - 1,950 SF End Cap

Shopping Center FOR LEASE 10,000 SF Shopping Center with 2 End Cap Retail Units