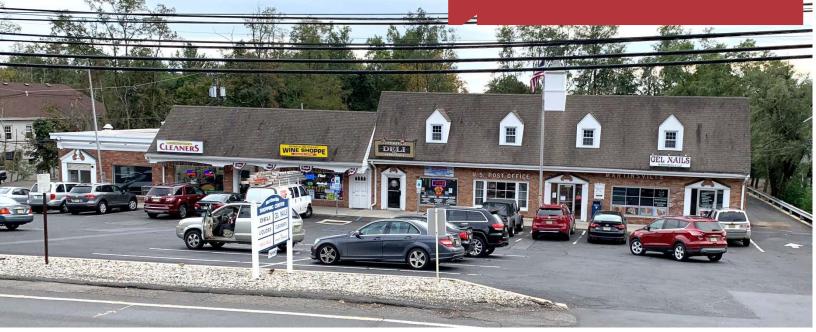

# Martinsville Shopping Center 1990 Washington Valley Road

Martinsville, New Jersey

#### Available for Lease

- +/- 10,000 SF Shopping Center with Full Basement
- 2 End Cap Units
  Unit #6 1,950 SF w/ Drive-Up Window
  Unit #1 1,920 SF

#### **Property Features**

- Excellent Retail Space
- Multi-Tenant Shopping Center with: US Post Office

Dry Cleaners Liquor Store Deli

- Vehicle Count: ±12,942 per day
- Convenient to major highways