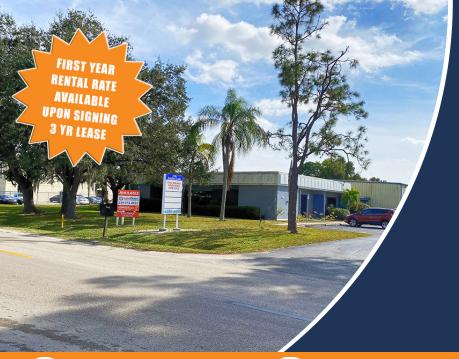

## 3 YEAR LEASE INCENTIVE AVAILABLE

ANDREA LANE OFFICE SPACE2129
ANDREA LANE
FORT MYERS, FL 33912

FOR LEASE

3,045 SF

**FOR LEASE** 

27,192 SF

\$12.00 SF/YR

S. Tamiami Trl AADT: 50,500 CPD

Ben C. Pratt Pkwy AADT: 36,500 CPD

3 Year Lease Incentive: \$10.00 SF for the first year.

Great location in Fort Myers hub with easy access to US-41 and I-75.

The Minnesota Twin's training complex is within close proximity.