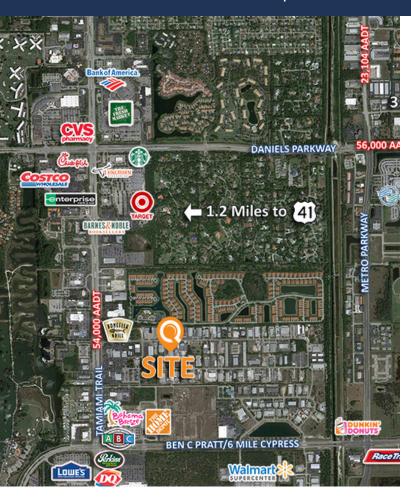

S. Tamiami Trl AADT: 50,500 CPD

Ben C. Pratt Pkwy AADT: 36,500 CPD

3 Year Lease Incentive: \$10.00 SF for the first year.

Great location in Fort Myers hub with easy access to US-41 and I-75.

The Minnesota Twin's training complex is within close proximity.