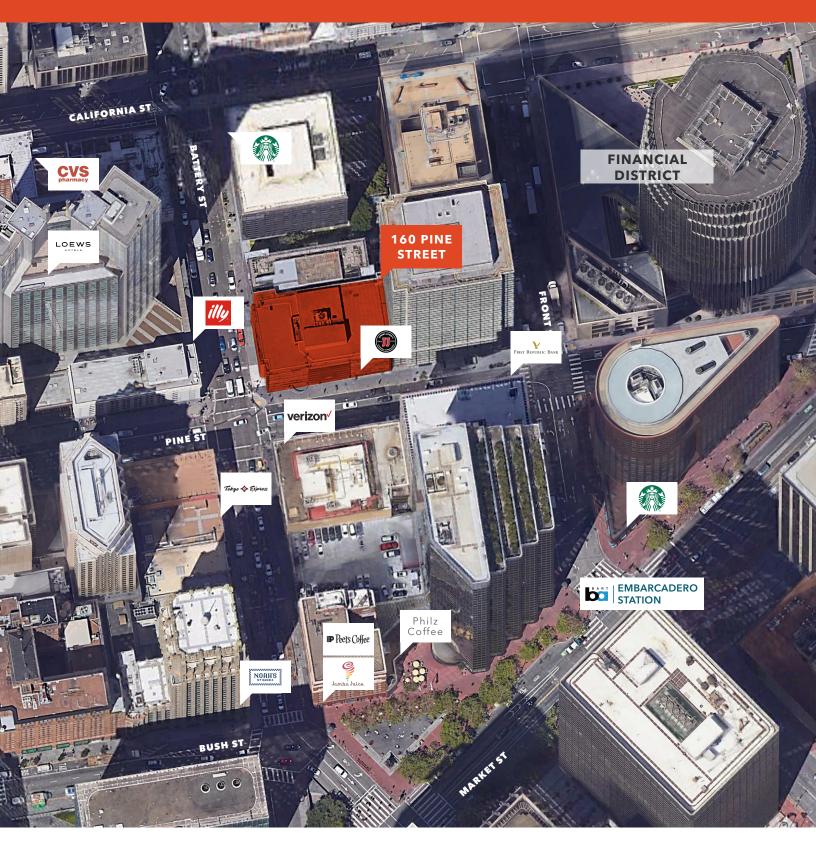

AVAILABLE Q3 2020

LANDLORD will turn-key

LOBBY GUARD during business hours

**EXCELLENT** access to amenities and public transit

**WALKING** distance to BART/Muni and Ferry Services

**FIBER** optics cabling to building & bike storage