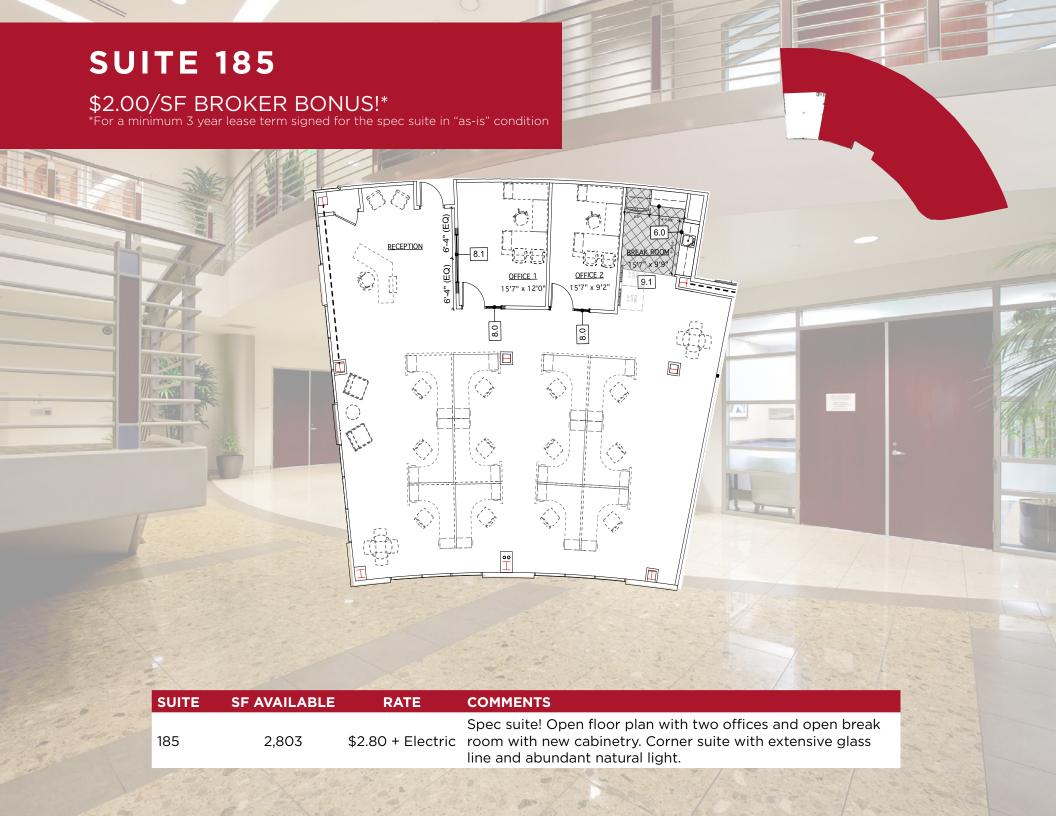

## RIO **CLASS A OFFICE BUILDING** SAN DIEGO 2275 RIO BONITO WAY | SAN DIEGO, CA | 92108 PLAZA II \$2.00/SF BROKER BONUS!\* \*For a minimum 3 year lease term signed for the spec suite in "as-is" condition

## PROPERTY OVERVIEW

Cushman & Wakefield is pleased to offer for lease Rio San Diego Plaza II, located at 2275 Rio Bonito Way. Rio San Diego Plaza II is a 74,947 SF, 3-story class A office building in the heart of Mission Valley.

- Parking ratio of 4/1000 SF+
- Easy and convenient access to I-8, I-15 and Hwy 163
- Outdoor amenity areas with seating
- On-site showers and lockers
- On-site security
- Walking distance to Fenton trolley stop
- Close proximity to several retail amenities
- Energy Star Certified building
- Abundant natural light with floor-to-ceiling windows
- New spec suites available

## PROPERTY DESCRIPTION

Building Size: 74,947 SF

Number of Stories: 3

Floor Plate Size: Approximately 25,000 SF

Year Built: 2005

Parking: Abundant surface

parking 4/1000 SF+

**Elevators:** 2 Hydraulic