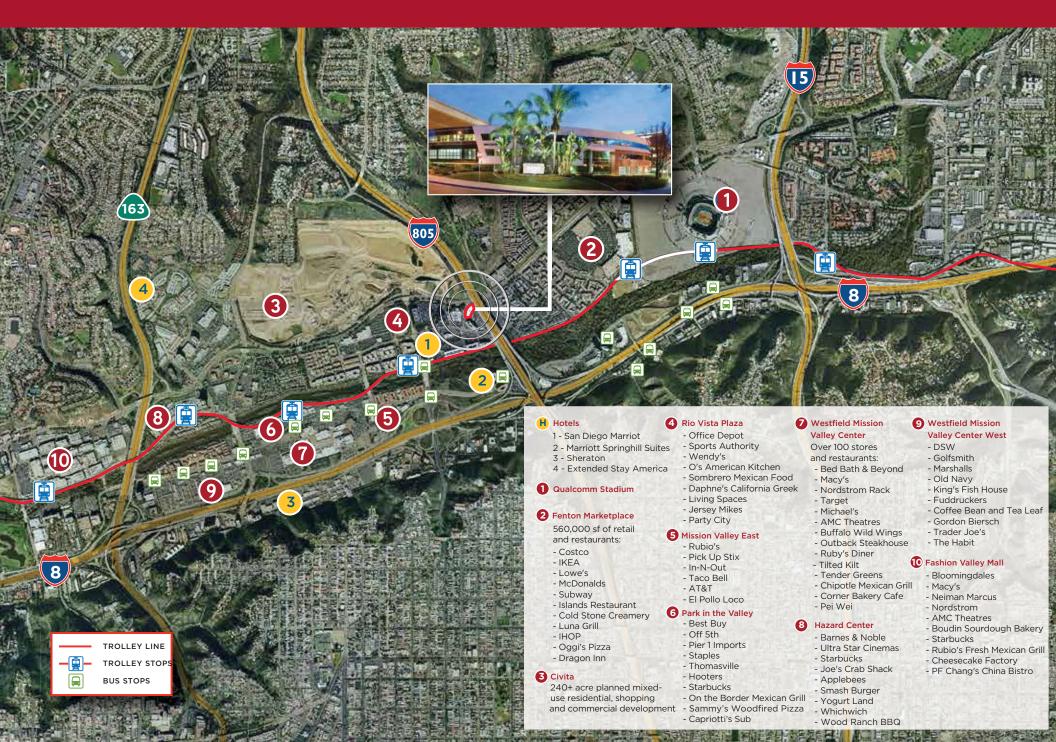

- Parking ratio of 4/1000 SF+
- Easy and convenient access to I-8, I-15 and Hwy 163
- Outdoor amenity areas with seating
- On-site showers and lockers
- On-site security
- Walking distance to Fenton trolley stop
- Close proximity to several retail amenities
- Energy Star Certified building
- Abundant natural light with floor-to-ceiling windows
- New spec suites available