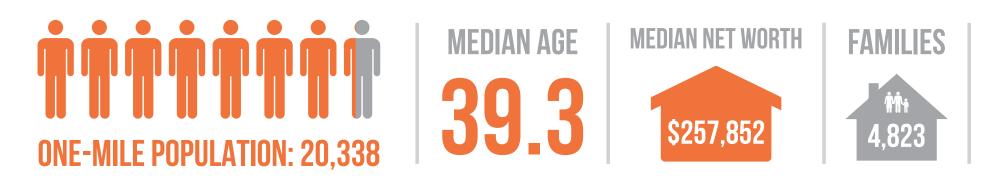

| PER CAPITA<br>Income                                         | 70,55                | Average Household Income<br>\$170,629                   |
|--------------------------------------------------------------|----------------------|---------------------------------------------------------|
| Average<br>Household Size: <b>2.42</b>                       | Owner Occupied 4,137 | Renter Occupied 4,234 Median Household Income \$135,949 |
| MAJOR EMPLOY                                                 | ERS:                 |                                                         |
| Data for all businesses in area                              | 1 mile               |                                                         |
| Total Businesses:                                            | 1,281                | Microsoft Synopsys <sup>®</sup> Intuit                  |
| Total Employees:                                             | 20,007               |                                                         |
| Total Residential Population:                                | 20,338               |                                                         |
| Employee/Residential Population<br>Ratio (per 100 Residents) | 98                   |                                                         |