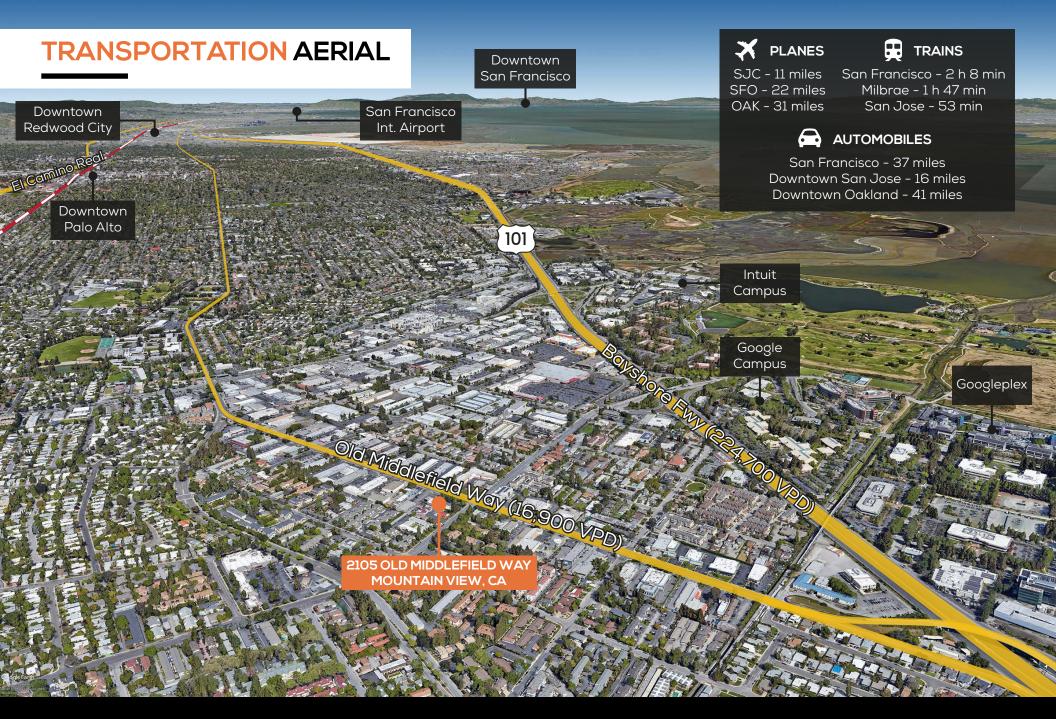

## **PROPERTY DESCRIPTION**

- Multi-Unit Retail Building
- Unit A: Large, Open Retail Space
- 5/1000 On-Site Parking
- High Visibility Location at the Rengstorff Intersection
- **Excellent Signage Opportunities**
- Close to Google Campus, the Rengstorff Center, & Charleston Plaza
- Easily Accessible Via U.S. 101, San Antonio Road, & Rengstorff Ave