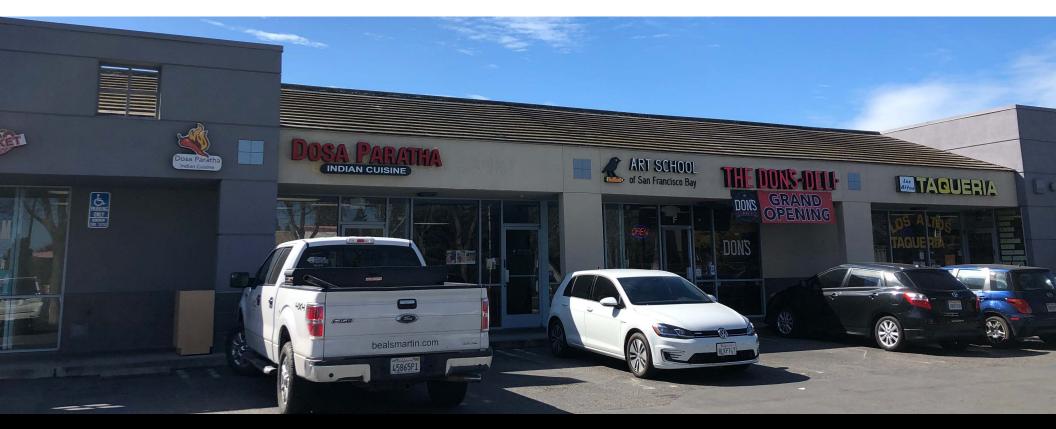

## **PROPERTY DESCRIPTION**

- Multi-Unit Retail Building
- Unit A: Large, Open Retail Space
- 5/1000 On-Site Parking
- High Visibility Location at the Rengstorff Intersection
- **Excellent Signage Opportunities**
- Close to Google Campus, the Rengstorff Center, & Charleston Plaza
- Easily Accessible Via U.S. 101, San Antonio Road, & Rengstorff Ave