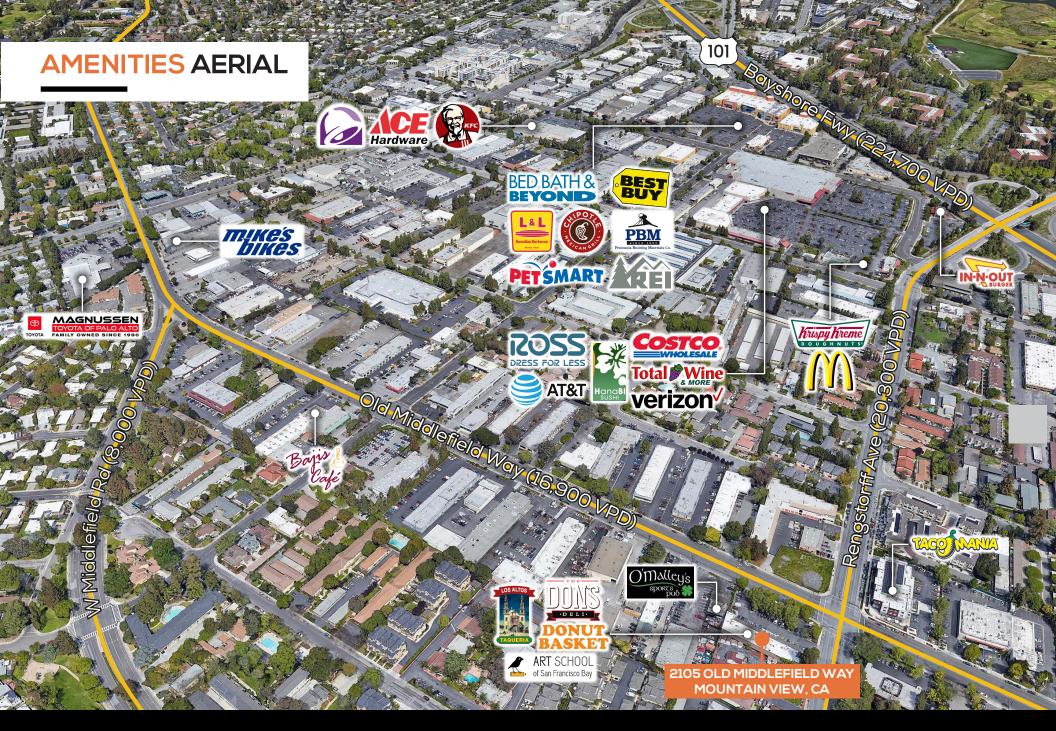

## **PROPERTY DESCRIPTION**

- Multi-Unit Retail Building
- Unit A: Large, Open Retail Space
- 5/1000 On-Site Parking
- High Visibility Location at the Rengstorff Intersection
- **Excellent Signage Opportunities**
- Close to Google Campus, the Rengstorff Center, & Charleston Plaza
- Easily Accessible Via U.S. 101, San Antonio Road, & Rengstorff Ave