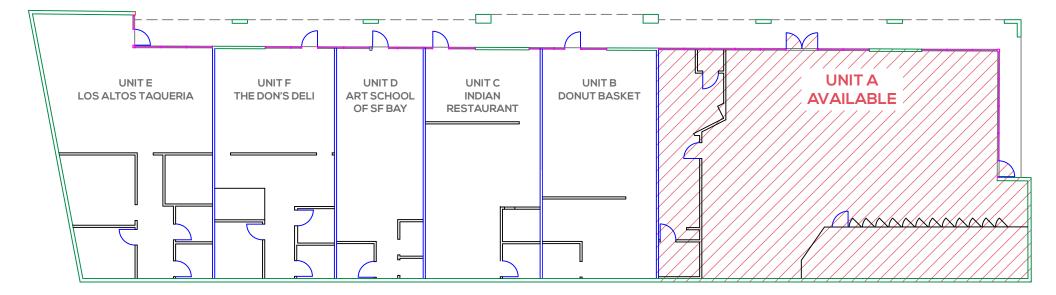

## FOR LEASE 2105 OLD MIDDLEFIELD WAY Mountain View, CA

DONUT 🕹

E USAZEER

RETAIL SPACES Unit A - ±3,045 Sq. Ft.

Alanta T

Bildel and

## **PROPERTY DESCRIPTION**

- Multi-Unit Retail Building
- Unit A: Large, Open Retail Space
- 5/1000 On-Site Parking
- High Visibility Location at the Rengstorff Intersection
- **Excellent Signage Opportunities**
- Close to Google Campus, the Rengstorff Center, & Charleston Plaza
- Easily Accessible Via U.S. 101, San Antonio Road, & Rengstorff Ave