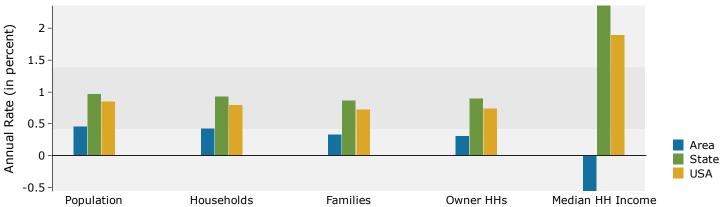

| Summary                         | Cer          | sus 2010 |          | 2016    |          | 20    |
|---------------------------------|--------------|----------|----------|---------|----------|-------|
| Population                      |              | 17,076   |          | 18,030  |          | 18,   |
| Households                      |              | 7,673    |          | 8,014   |          | 8,    |
| Families                        |              | 4,046    |          | 4,190   |          | 4,    |
| Average Household Size          |              | 2.19     |          | 2.22    |          | 2     |
| Owner Occupied Housing Units    |              | 2,769    |          | 2,762   |          | 2,    |
| Renter Occupied Housing Units   |              | 4,904    |          | 5,252   |          | 5,    |
| Median Age                      |              | 32.4     |          | 33.6    |          | 3     |
| Trends: 2016 - 2021 Annual Rate |              | Area     |          | State   |          | Natio |
| Population                      |              | 0.76%    |          | 0.97%   |          | 0.8   |
| Households                      |              | 0.68%    |          | 0.93%   |          | 0.7   |
| Families                        |              | 0.59%    |          | 0.86%   |          | 0.7   |
| Owner HHs                       |              | 0.68%    |          | 0.89%   |          | 0.7   |
| Median Household Income         |              | -1.69%   |          | 2.35%   |          | 1.8   |
|                                 |              |          | 20       | 16      | 20       | 021   |
| Households by Income            |              |          | Number   | Percent | Number   | Per   |
| <\$15,000                       |              |          | 1,038    | 13.0%   | 1,232    | 14    |
| \$15,000 - \$24,999             |              |          | 887      | 11.1%   | 921      | 11    |
| \$25,000 - \$34,999             |              |          | 993      | 12.4%   | 891      | 10    |
| \$35,000 - \$49,999             |              |          | 1,331    | 16.6%   | 1,814    | 21    |
| \$50,000 - \$74,999             |              |          | 1,892    | 23.6%   | 1,271    | 15    |
| \$75,000 - \$99,999             |              |          | 924      | 11.5%   | 1,046    | 12    |
| \$100,000 - \$149,999           |              |          | 637      | 7.9%    | 719      | 8     |
| \$150,000 - \$199,999           |              |          | 168      | 2.1%    | 228      | 2     |
| \$200,000+                      |              |          | 144      | 1.8%    | 166      | 2     |
| Median Household Income         |              |          | \$46,461 |         | \$42,655 |       |
| Average Household Income        |              |          | \$55,987 |         | \$57,744 |       |
| Per Capita Income               |              |          | \$25,616 |         | \$26,265 |       |
|                                 | Census 20    | 10       |          | 16      | 20       | 021   |
| Population by Age               | Number       | Percent  | Number   | Percent | Number   | Per   |
| 0 - 4                           | 1,220        | 7.1%     | 1,204    | 6.7%    | 1,256    | 6     |
| 5 - 9                           | 919          | 5.4%     | 1,024    | 5.7%    | 1,043    | 5     |
| 10 - 14                         | 777          | 4.6%     | 881      | 4.9%    | 951      | 5     |
| 15 - 19                         | 844          | 4.9%     | 865      | 4.8%    | 946      | 5     |
| 20 - 24                         | 2,078        | 12.2%    | 1,740    | 9.7%    | 1,751    | 9     |
| 25 - 34                         | 3,408        | 20.0%    | 3,768    | 20.9%   | 3,681    | 19    |
| 35 - 44                         | 2,018        | 11.8%    | 2,259    | 12.5%   | 2,558    | 13    |
| 45 - 54                         | 2,158        | 12.6%    | 2,063    | 11.4%   | 1,891    | 10    |
| 55 - 64                         | 1,441        | 8.4%     | 1,708    | 9.5%    | 1,961    | 10    |
| 65 - 74                         | 967          | 5.7%     | 1,186    | 6.6%    | 1,333    | 7     |
| 75 - 84                         | 763          | 4.5%     | 807      | 4.5%    | 806      | 4     |
| 85+                             | 481          | 2.8%     | 525      | 2.9%    | 549      | 2     |
|                                 | Census 20    | 10       | 20       | 16      | 20       | 021   |
| Race and Ethnicity              | Number       | Percent  | Number   | Percent | Number   | Per   |
| White Alone                     | 9,883        | 57.9%    | 10,185   | 56.5%   | 10,359   | 55    |
| Black Alone                     | 5,123        | 30.0%    | 5,345    | 29.6%   | 5,458    | 29    |
| American Indian Alone           | 73           | 0.4%     | 79       | 0.4%    | 84       | 0     |
| Asian Alone                     | 432          | 2.5%     | 570      | 3.2%    | 687      | 3     |
| Pacific Islander Alone          | 27           | 0.2%     | 35       | 0.2%    | 43       | 0     |
| Some Other Race Alone           | 834          | 4.9%     | 996      | 5.5%    | 1,154    | 6     |
| Some Other Nace Alone           |              |          | 820      | 4.5%    | 943      | 5     |
| Two or More Races               | 704          | 4.1%     | 020      |         |          |       |
|                                 | 704<br>1,651 | 9.7%     | 2,054    | 11.4%   | 2,483    | 13    |

#### Population by Age

Population

## Population by Age