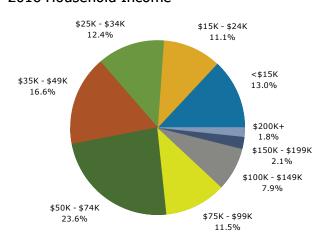

| Summary                         | Cer          | sus 2010 |          | 2016    |          | 20    |
|---------------------------------|--------------|----------|----------|---------|----------|-------|
| Population                      |              | 17,076   |          | 18,030  |          | 18,   |
| Households                      |              | 7,673    |          | 8,014   |          | 8,    |
| Families                        |              | 4,046    |          | 4,190   |          | 4,    |
| Average Household Size          |              | 2.19     |          | 2.22    |          | 2     |
| Owner Occupied Housing Units    |              | 2,769    |          | 2,762   |          | 2,    |
| Renter Occupied Housing Units   |              | 4,904    |          | 5,252   |          | 5,    |
| Median Age                      |              | 32.4     |          | 33.6    |          | 3     |
| Trends: 2016 - 2021 Annual Rate |              | Area     |          | State   |          | Natio |
| Population                      |              | 0.76%    |          | 0.97%   |          | 0.8   |
| Households                      |              | 0.68%    |          | 0.93%   |          | 0.7   |
| Families                        |              | 0.59%    |          | 0.86%   |          | 0.7   |
| Owner HHs                       |              | 0.68%    |          | 0.89%   |          | 0.7   |
| Median Household Income         |              | -1.69%   |          | 2.35%   |          | 1.8   |
|                                 |              |          | 20       | 16      | 20       | 021   |
| Households by Income            |              |          | Number   | Percent | Number   | Per   |
| <\$15,000                       |              |          | 1,038    | 13.0%   | 1,232    | 14    |
| \$15,000 - \$24,999             |              |          | 887      | 11.1%   | 921      | 11    |
| \$25,000 - \$34,999             |              |          | 993      | 12.4%   | 891      | 10    |
| \$35,000 - \$49,999             |              |          | 1,331    | 16.6%   | 1,814    | 21    |
| \$50,000 - \$74,999             |              |          | 1,892    | 23.6%   | 1,271    | 15    |
| \$75,000 - \$99,999             |              |          | 924      | 11.5%   | 1,046    | 12    |
| \$100,000 - \$149,999           |              |          | 637      | 7.9%    | 719      | 8     |
| \$150,000 - \$199,999           |              |          | 168      | 2.1%    | 228      | 2     |
| \$200,000+                      |              |          | 144      | 1.8%    | 166      | 2     |
| Median Household Income         |              |          | \$46,461 |         | \$42,655 |       |
| Average Household Income        |              |          | \$55,987 |         | \$57,744 |       |
| Per Capita Income               |              |          | \$25,616 |         | \$26,265 |       |
|                                 | Census 20    | 10       |          | 16      | 20       | 021   |
| Population by Age               | Number       | Percent  | Number   | Percent | Number   | Per   |
| 0 - 4                           | 1,220        | 7.1%     | 1,204    | 6.7%    | 1,256    | 6     |
| 5 - 9                           | 919          | 5.4%     | 1,024    | 5.7%    | 1,043    | 5     |
| 10 - 14                         | 777          | 4.6%     | 881      | 4.9%    | 951      | 5     |
| 15 - 19                         | 844          | 4.9%     | 865      | 4.8%    | 946      | 5     |
| 20 - 24                         | 2,078        | 12.2%    | 1,740    | 9.7%    | 1,751    | 9     |
| 25 - 34                         | 3,408        | 20.0%    | 3,768    | 20.9%   | 3,681    | 19    |
| 35 - 44                         | 2,018        | 11.8%    | 2,259    | 12.5%   | 2,558    | 13    |
| 45 - 54                         | 2,158        | 12.6%    | 2,063    | 11.4%   | 1,891    | 10    |
| 55 - 64                         | 1,441        | 8.4%     | 1,708    | 9.5%    | 1,961    | 10    |
| 65 - 74                         | 967          | 5.7%     | 1,186    | 6.6%    | 1,333    | 7     |
| 75 - 84                         | 763          | 4.5%     | 807      | 4.5%    | 806      | 4     |
| 85+                             | 481          | 2.8%     | 525      | 2.9%    | 549      | 2     |
|                                 | Census 20    | 10       | 20       | 16      | 20       | 021   |
| Race and Ethnicity              | Number       | Percent  | Number   | Percent | Number   | Per   |
| White Alone                     | 9,883        | 57.9%    | 10,185   | 56.5%   | 10,359   | 55    |
| Black Alone                     | 5,123        | 30.0%    | 5,345    | 29.6%   | 5,458    | 29    |
| American Indian Alone           | 73           | 0.4%     | 79       | 0.4%    | 84       | 0     |
| Asian Alone                     | 432          | 2.5%     | 570      | 3.2%    | 687      | 3     |
| Pacific Islander Alone          | 27           | 0.2%     | 35       | 0.2%    | 43       | 0     |
| Some Other Race Alone           | 834          | 4.9%     | 996      | 5.5%    | 1,154    | 6     |
| Some Other Nace Alone           |              |          | 820      | 4.5%    | 943      | 5     |
| Two or More Races               | 704          | 4.1%     | 020      |         |          |       |
|                                 | 704<br>1,651 | 9.7%     | 2,054    | 11.4%   | 2,483    | 13    |

#### 2016 Household Income

Households

#### 2016 Household Income