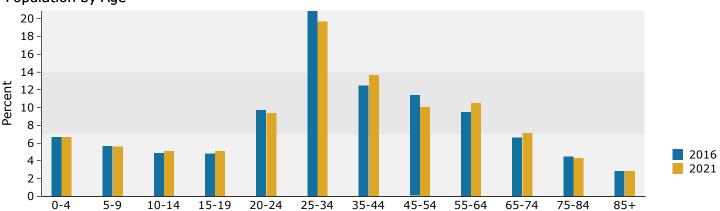

| Summary                         | Cer          | sus 2010 |          | 2016    |          | 20    |
|---------------------------------|--------------|----------|----------|---------|----------|-------|
| Population                      |              | 17,076   |          | 18,030  |          | 18,   |
| Households                      |              | 7,673    |          | 8,014   |          | 8,    |
| Families                        |              | 4,046    |          | 4,190   |          | 4,    |
| Average Household Size          |              | 2.19     |          | 2.22    |          | 2     |
| Owner Occupied Housing Units    |              | 2,769    |          | 2,762   |          | 2,    |
| Renter Occupied Housing Units   |              | 4,904    |          | 5,252   |          | 5,    |
| Median Age                      |              | 32.4     |          | 33.6    |          | 3     |
| Trends: 2016 - 2021 Annual Rate |              | Area     |          | State   |          | Natio |
| Population                      |              | 0.76%    |          | 0.97%   |          | 0.8   |
| Households                      |              | 0.68%    |          | 0.93%   |          | 0.7   |
| Families                        |              | 0.59%    |          | 0.86%   |          | 0.7   |
| Owner HHs                       |              | 0.68%    |          | 0.89%   |          | 0.7   |
| Median Household Income         |              | -1.69%   |          | 2.35%   |          | 1.8   |
|                                 |              |          | 20       | 16      | 20       | 021   |
| Households by Income            |              |          | Number   | Percent | Number   | Per   |
| <\$15,000                       |              |          | 1,038    | 13.0%   | 1,232    | 14    |
| \$15,000 - \$24,999             |              |          | 887      | 11.1%   | 921      | 11    |
| \$25,000 - \$34,999             |              |          | 993      | 12.4%   | 891      | 10    |
| \$35,000 - \$49,999             |              |          | 1,331    | 16.6%   | 1,814    | 21    |
| \$50,000 - \$74,999             |              |          | 1,892    | 23.6%   | 1,271    | 15    |
| \$75,000 - \$99,999             |              |          | 924      | 11.5%   | 1,046    | 12    |
| \$100,000 - \$149,999           |              |          | 637      | 7.9%    | 719      | 8     |
| \$150,000 - \$199,999           |              |          | 168      | 2.1%    | 228      | 2     |
| \$200,000+                      |              |          | 144      | 1.8%    | 166      | 2     |
| Median Household Income         |              |          | \$46,461 |         | \$42,655 |       |
| Average Household Income        |              |          | \$55,987 |         | \$57,744 |       |
| Per Capita Income               |              |          | \$25,616 |         | \$26,265 |       |
|                                 | Census 20    | 10       |          | 16      | 20       | 021   |
| Population by Age               | Number       | Percent  | Number   | Percent | Number   | Per   |
| 0 - 4                           | 1,220        | 7.1%     | 1,204    | 6.7%    | 1,256    | 6     |
| 5 - 9                           | 919          | 5.4%     | 1,024    | 5.7%    | 1,043    | 5     |
| 10 - 14                         | 777          | 4.6%     | 881      | 4.9%    | 951      | 5     |
| 15 - 19                         | 844          | 4.9%     | 865      | 4.8%    | 946      | 5     |
| 20 - 24                         | 2,078        | 12.2%    | 1,740    | 9.7%    | 1,751    | 9     |
| 25 - 34                         | 3,408        | 20.0%    | 3,768    | 20.9%   | 3,681    | 19    |
| 35 - 44                         | 2,018        | 11.8%    | 2,259    | 12.5%   | 2,558    | 13    |
| 45 - 54                         | 2,158        | 12.6%    | 2,063    | 11.4%   | 1,891    | 10    |
| 55 - 64                         | 1,441        | 8.4%     | 1,708    | 9.5%    | 1,961    | 10    |
| 65 - 74                         | 967          | 5.7%     | 1,186    | 6.6%    | 1,333    | 7     |
| 75 - 84                         | 763          | 4.5%     | 807      | 4.5%    | 806      | 4     |
| 85+                             | 481          | 2.8%     | 525      | 2.9%    | 549      | 2     |
|                                 | Census 20    | 10       | 20       | 16      | 20       | 021   |
| Race and Ethnicity              | Number       | Percent  | Number   | Percent | Number   | Per   |
| White Alone                     | 9,883        | 57.9%    | 10,185   | 56.5%   | 10,359   | 55    |
| Black Alone                     | 5,123        | 30.0%    | 5,345    | 29.6%   | 5,458    | 29    |
| American Indian Alone           | 73           | 0.4%     | 79       | 0.4%    | 84       | 0     |
| Asian Alone                     | 432          | 2.5%     | 570      | 3.2%    | 687      | 3     |
| Pacific Islander Alone          | 27           | 0.2%     | 35       | 0.2%    | 43       | 0     |
| Some Other Race Alone           | 834          | 4.9%     | 996      | 5.5%    | 1,154    | 6     |
| Some Other Nace Alone           |              |          | 820      | 4.5%    | 943      | 5     |
| Two or More Races               | 704          | 4.1%     | 020      |         |          |       |
|                                 | 704<br>1,651 | 9.7%     | 2,054    | 11.4%   | 2,483    | 13    |

#### Population by Age

Population

## Population by Age