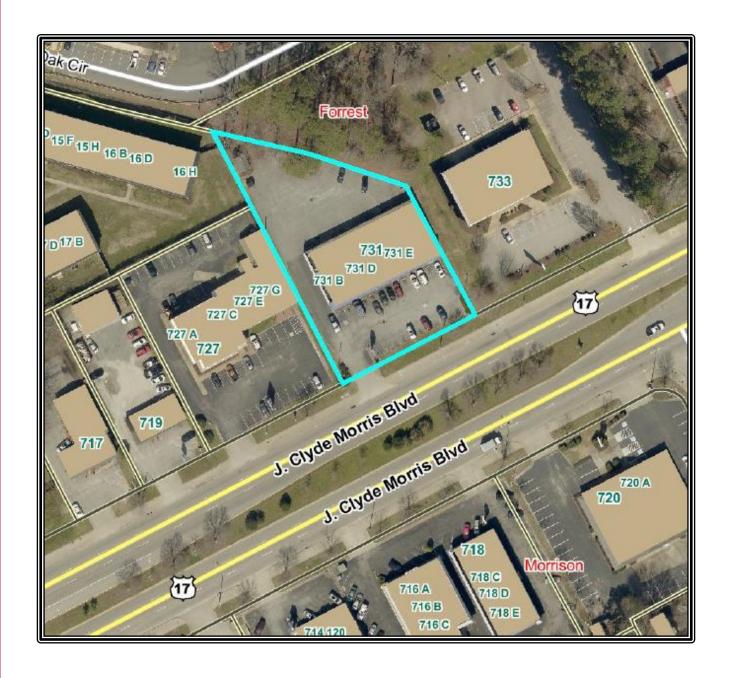

## Strip Shopping Center 731 J. Clyde Morris Boulevard Newport News, Virginia

**Location:** 731 J. Clyde Morris Boulevard, Newport News

**Description:** An income producing 7,200 square foot all brick / block strip retail

center which was built in 1986. Six individual rental units – 5 are leased

and 1 - 1,200 square foot unit is temporarily vacant.

Land Area: .76 acres

Sales Price: \$1,500,000.00 NEW PRICE: \$1,350,000.00

information.

Also included:

Aerial Maps

Location Map

> 5, 10, and 15 minute driving radius demographics