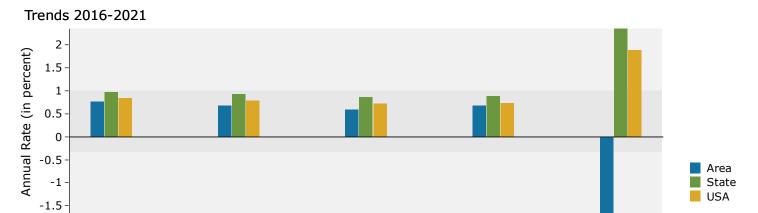

| Summary                         | Cer          | sus 2010 |          | 2016    |          | 20    |
|---------------------------------|--------------|----------|----------|---------|----------|-------|
| Population                      |              | 17,076   |          | 18,030  |          | 18,   |
| Households                      |              | 7,673    |          | 8,014   |          | 8,    |
| Families                        |              | 4,046    |          | 4,190   |          | 4,    |
| Average Household Size          |              | 2.19     |          | 2.22    |          | 2     |
| Owner Occupied Housing Units    |              | 2,769    |          | 2,762   |          | 2,    |
| Renter Occupied Housing Units   |              | 4,904    |          | 5,252   |          | 5,    |
| Median Age                      |              | 32.4     |          | 33.6    |          | 3     |
| Trends: 2016 - 2021 Annual Rate |              | Area     |          | State   |          | Natio |
| Population                      |              | 0.76%    |          | 0.97%   |          | 0.8   |
| Households                      |              | 0.68%    |          | 0.93%   |          | 0.7   |
| Families                        |              | 0.59%    |          | 0.86%   |          | 0.7   |
| Owner HHs                       |              | 0.68%    |          | 0.89%   |          | 0.7   |
| Median Household Income         |              | -1.69%   |          | 2.35%   |          | 1.8   |
|                                 |              |          | 20       | 16      | 20       | 021   |
| Households by Income            |              |          | Number   | Percent | Number   | Per   |
| <\$15,000                       |              |          | 1,038    | 13.0%   | 1,232    | 14    |
| \$15,000 - \$24,999             |              |          | 887      | 11.1%   | 921      | 11    |
| \$25,000 - \$34,999             |              |          | 993      | 12.4%   | 891      | 10    |
| \$35,000 - \$49,999             |              |          | 1,331    | 16.6%   | 1,814    | 21    |
| \$50,000 - \$74,999             |              |          | 1,892    | 23.6%   | 1,271    | 15    |
| \$75,000 - \$99,999             |              |          | 924      | 11.5%   | 1,046    | 12    |
| \$100,000 - \$149,999           |              |          | 637      | 7.9%    | 719      | 8     |
| \$150,000 - \$199,999           |              |          | 168      | 2.1%    | 228      | 2     |
| \$200,000+                      |              |          | 144      | 1.8%    | 166      | 2     |
| Median Household Income         |              |          | \$46,461 |         | \$42,655 |       |
| Average Household Income        |              |          | \$55,987 |         | \$57,744 |       |
| Per Capita Income               |              |          | \$25,616 |         | \$26,265 |       |
|                                 | Census 20    | 10       |          | 16      | 20       | 021   |
| Population by Age               | Number       | Percent  | Number   | Percent | Number   | Per   |
| 0 - 4                           | 1,220        | 7.1%     | 1,204    | 6.7%    | 1,256    | 6     |
| 5 - 9                           | 919          | 5.4%     | 1,024    | 5.7%    | 1,043    | 5     |
| 10 - 14                         | 777          | 4.6%     | 881      | 4.9%    | 951      | 5     |
| 15 - 19                         | 844          | 4.9%     | 865      | 4.8%    | 946      | 5     |
| 20 - 24                         | 2,078        | 12.2%    | 1,740    | 9.7%    | 1,751    | 9     |
| 25 - 34                         | 3,408        | 20.0%    | 3,768    | 20.9%   | 3,681    | 19    |
| 35 - 44                         | 2,018        | 11.8%    | 2,259    | 12.5%   | 2,558    | 13    |
| 45 - 54                         | 2,158        | 12.6%    | 2,063    | 11.4%   | 1,891    | 10    |
| 55 - 64                         | 1,441        | 8.4%     | 1,708    | 9.5%    | 1,961    | 10    |
| 65 - 74                         | 967          | 5.7%     | 1,186    | 6.6%    | 1,333    | 7     |
| 75 - 84                         | 763          | 4.5%     | 807      | 4.5%    | 806      | 4     |
| 85+                             | 481          | 2.8%     | 525      | 2.9%    | 549      | 2     |
|                                 | Census 20    | 10       | 20       | 16      | 20       | 021   |
| Race and Ethnicity              | Number       | Percent  | Number   | Percent | Number   | Per   |
| White Alone                     | 9,883        | 57.9%    | 10,185   | 56.5%   | 10,359   | 55    |
| Black Alone                     | 5,123        | 30.0%    | 5,345    | 29.6%   | 5,458    | 29    |
| American Indian Alone           | 73           | 0.4%     | 79       | 0.4%    | 84       | 0     |
| Asian Alone                     | 432          | 2.5%     | 570      | 3.2%    | 687      | 3     |
| Pacific Islander Alone          | 27           | 0.2%     | 35       | 0.2%    | 43       | 0     |
| Some Other Race Alone           | 834          | 4.9%     | 996      | 5.5%    | 1,154    | 6     |
| Some Other Nace Alone           |              |          | 820      | 4.5%    | 943      | 5     |
| Two or More Races               | 704          | 4.1%     | 020      |         |          |       |
|                                 | 704<br>1,651 | 9.7%     | 2,054    | 11.4%   | 2,483    | 13    |

June 19, 2017

©2016 Esri Page 1 of 6

**Source:** U.S. Census Bureau, Census 2010 Summary File 1. Esri forecasts for 2016 and 2021.

731 J Clyde Morris Blvd, Newport News, Virginia, 23601 Drive Time: 5 minute radius

Prepared by Janice Lewis, CCIM

Median HH Income

Latitude: 37.07787 Longitude: -76.46515

**Families** 