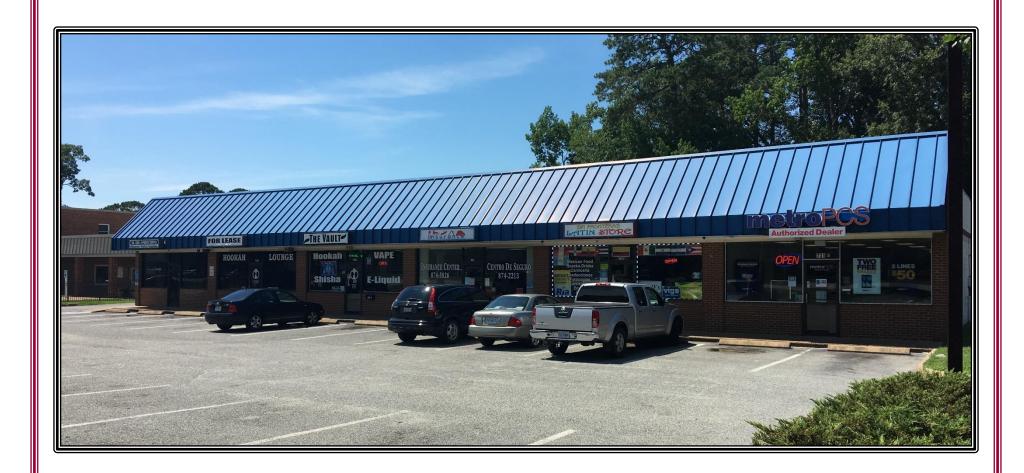

## Strip Shopping Center 731 J. Clyde Morris Boulevard Newport News, Virginia

**Location:** 731 J. Clyde Morris Boulevard, Newport News

**Description:** An income producing 7,200 square foot all brick / block strip retail

center which was built in 1986. Six individual rental units – 5 are leased

and 1 - 1,200 square foot unit is temporarily vacant.

Land Area: .76 acres

Sales Price: \$1,500,000.00 NEW PRICE: \$1,350,000.00