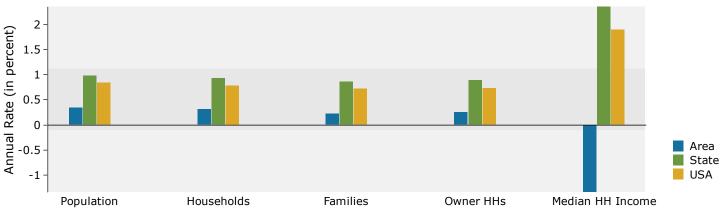

| Summary                         | Cer          | sus 2010 |          | 2016    |          | 20    |
|---------------------------------|--------------|----------|----------|---------|----------|-------|
| Population                      |              | 17,076   |          | 18,030  |          | 18,   |
| Households                      |              | 7,673    |          | 8,014   |          | 8,    |
| Families                        |              | 4,046    |          | 4,190   |          | 4,    |
| Average Household Size          |              | 2.19     |          | 2.22    |          | 2     |
| Owner Occupied Housing Units    |              | 2,769    |          | 2,762   |          | 2,    |
| Renter Occupied Housing Units   |              | 4,904    |          | 5,252   |          | 5,    |
| Median Age                      |              | 32.4     |          | 33.6    |          | 3     |
| Trends: 2016 - 2021 Annual Rate |              | Area     |          | State   |          | Natio |
| Population                      |              | 0.76%    |          | 0.97%   |          | 0.8   |
| Households                      |              | 0.68%    |          | 0.93%   |          | 0.7   |
| Families                        |              | 0.59%    |          | 0.86%   |          | 0.7   |
| Owner HHs                       |              | 0.68%    |          | 0.89%   |          | 0.7   |
| Median Household Income         |              | -1.69%   |          | 2.35%   |          | 1.8   |
|                                 |              |          | 20       | 16      | 20       | 021   |
| Households by Income            |              |          | Number   | Percent | Number   | Per   |
| <\$15,000                       |              |          | 1,038    | 13.0%   | 1,232    | 14    |
| \$15,000 - \$24,999             |              |          | 887      | 11.1%   | 921      | 11    |
| \$25,000 - \$34,999             |              |          | 993      | 12.4%   | 891      | 10    |
| \$35,000 - \$49,999             |              |          | 1,331    | 16.6%   | 1,814    | 21    |
| \$50,000 - \$74,999             |              |          | 1,892    | 23.6%   | 1,271    | 15    |
| \$75,000 - \$99,999             |              |          | 924      | 11.5%   | 1,046    | 12    |
| \$100,000 - \$149,999           |              |          | 637      | 7.9%    | 719      | 8     |
| \$150,000 - \$199,999           |              |          | 168      | 2.1%    | 228      | 2     |
| \$200,000+                      |              |          | 144      | 1.8%    | 166      | 2     |
| Median Household Income         |              |          | \$46,461 |         | \$42,655 |       |
| Average Household Income        |              |          | \$55,987 |         | \$57,744 |       |
| Per Capita Income               |              |          | \$25,616 |         | \$26,265 |       |
|                                 | Census 20    | 10       |          | 16      | 20       | 021   |
| Population by Age               | Number       | Percent  | Number   | Percent | Number   | Per   |
| 0 - 4                           | 1,220        | 7.1%     | 1,204    | 6.7%    | 1,256    | 6     |
| 5 - 9                           | 919          | 5.4%     | 1,024    | 5.7%    | 1,043    | 5     |
| 10 - 14                         | 777          | 4.6%     | 881      | 4.9%    | 951      | 5     |
| 15 - 19                         | 844          | 4.9%     | 865      | 4.8%    | 946      | 5     |
| 20 - 24                         | 2,078        | 12.2%    | 1,740    | 9.7%    | 1,751    | 9     |
| 25 - 34                         | 3,408        | 20.0%    | 3,768    | 20.9%   | 3,681    | 19    |
| 35 - 44                         | 2,018        | 11.8%    | 2,259    | 12.5%   | 2,558    | 13    |
| 45 - 54                         | 2,158        | 12.6%    | 2,063    | 11.4%   | 1,891    | 10    |
| 55 - 64                         | 1,441        | 8.4%     | 1,708    | 9.5%    | 1,961    | 10    |
| 65 - 74                         | 967          | 5.7%     | 1,186    | 6.6%    | 1,333    | 7     |
| 75 - 84                         | 763          | 4.5%     | 807      | 4.5%    | 806      | 4     |
| 85+                             | 481          | 2.8%     | 525      | 2.9%    | 549      | 2     |
|                                 | Census 20    | 10       | 20       | 16      | 20       | 021   |
| Race and Ethnicity              | Number       | Percent  | Number   | Percent | Number   | Per   |
| White Alone                     | 9,883        | 57.9%    | 10,185   | 56.5%   | 10,359   | 55    |
| Black Alone                     | 5,123        | 30.0%    | 5,345    | 29.6%   | 5,458    | 29    |
| American Indian Alone           | 73           | 0.4%     | 79       | 0.4%    | 84       | 0     |
| Asian Alone                     | 432          | 2.5%     | 570      | 3.2%    | 687      | 3     |
| Pacific Islander Alone          | 27           | 0.2%     | 35       | 0.2%    | 43       | 0     |
| Some Other Race Alone           | 834          | 4.9%     | 996      | 5.5%    | 1,154    | 6     |
| Some Other Nace Alone           |              |          | 820      | 4.5%    | 943      | 5     |
| Two or More Races               | 704          | 4.1%     | 020      |         |          |       |
|                                 | 704<br>1,651 | 9.7%     | 2,054    | 11.4%   | 2,483    | 13    |

Prepared by Janice Lewis, CCIM

Median HH Income

Latitude: 37.07787 Longitude: -76.46515

**Families** 