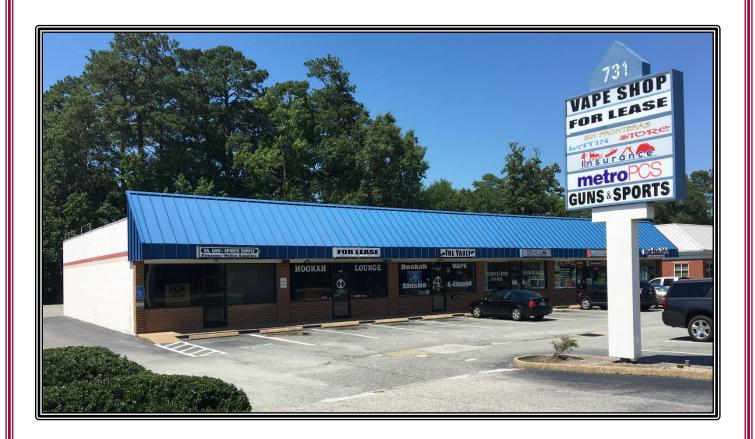

## 731 J. Clyde Morris Boulevard Newport News, Virginia

## Strip Shopping Center 731 J. Clyde Morris Boulevard Newport News, Virginia

**Location:** 731 J. Clyde Morris Boulevard, Newport News

**Description:** An income producing 7,200 square foot all brick / block strip retail

center which was built in 1986. Six individual rental units – 5 are leased

and 1 - 1,200 square foot unit is temporarily vacant.

Land Area: .76 acres

Sales Price: \$1,500,000.00 NEW PRICE: \$1,350,000.00