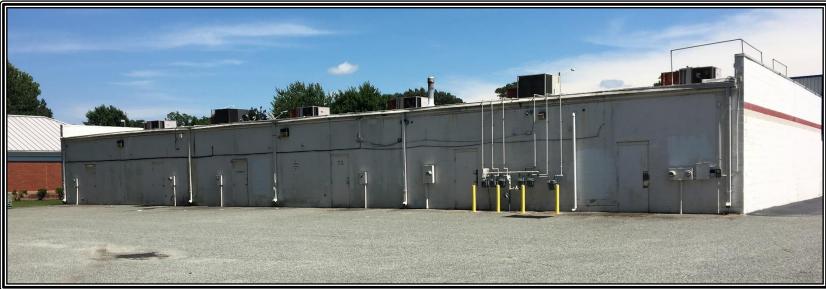

## Strip Shopping Center 731 J. Clyde Morris Boulevard Newport News, Virginia

**Location:** 731 J. Clyde Morris Boulevard, Newport News

**Description:** An income producing 7,200 square foot all brick / block strip retail

center which was built in 1986. Six individual rental units – 5 are leased

and 1 - 1,200 square foot unit is temporarily vacant.

Land Area: .76 acres

Sales Price: \$1,500,000.00 NEW PRICE: \$1,350,000.00

**NOI:** \$109,000.00 (Projected)

**Parking:** Ample parking for Tenants' customers with employee parking in the rear

of the property.

**Traffic Count**: 38,000 vehicles per day

**Zoning:** C1 – Retail Commercial. Multiple allowable uses by right are attached