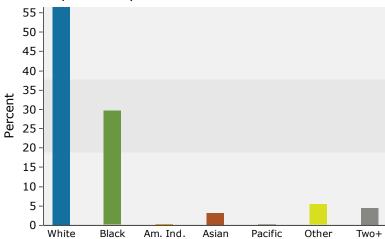

| Summary                         | Cer          | sus 2010 |          | 2016    |          | 20    |
|---------------------------------|--------------|----------|----------|---------|----------|-------|
| Population                      |              | 17,076   |          | 18,030  |          | 18,   |
| Households                      |              | 7,673    |          | 8,014   |          | 8,    |
| Families                        |              | 4,046    |          | 4,190   |          | 4,    |
| Average Household Size          |              | 2.19     |          | 2.22    |          | 2     |
| Owner Occupied Housing Units    |              | 2,769    |          | 2,762   |          | 2,    |
| Renter Occupied Housing Units   |              | 4,904    |          | 5,252   |          | 5,    |
| Median Age                      |              | 32.4     |          | 33.6    |          | 3     |
| Trends: 2016 - 2021 Annual Rate |              | Area     |          | State   |          | Natio |
| Population                      |              | 0.76%    |          | 0.97%   |          | 0.8   |
| Households                      |              | 0.68%    |          | 0.93%   |          | 0.7   |
| Families                        |              | 0.59%    |          | 0.86%   |          | 0.7   |
| Owner HHs                       |              | 0.68%    |          | 0.89%   |          | 0.7   |
| Median Household Income         |              | -1.69%   |          | 2.35%   |          | 1.8   |
|                                 |              |          | 20       | 16      | 20       | 021   |
| Households by Income            |              |          | Number   | Percent | Number   | Per   |
| <\$15,000                       |              |          | 1,038    | 13.0%   | 1,232    | 14    |
| \$15,000 - \$24,999             |              |          | 887      | 11.1%   | 921      | 11    |
| \$25,000 - \$34,999             |              |          | 993      | 12.4%   | 891      | 10    |
| \$35,000 - \$49,999             |              |          | 1,331    | 16.6%   | 1,814    | 21    |
| \$50,000 - \$74,999             |              |          | 1,892    | 23.6%   | 1,271    | 15    |
| \$75,000 - \$99,999             |              |          | 924      | 11.5%   | 1,046    | 12    |
| \$100,000 - \$149,999           |              |          | 637      | 7.9%    | 719      | 8     |
| \$150,000 - \$199,999           |              |          | 168      | 2.1%    | 228      | 2     |
| \$200,000+                      |              |          | 144      | 1.8%    | 166      | 2     |
| Median Household Income         |              |          | \$46,461 |         | \$42,655 |       |
| Average Household Income        |              |          | \$55,987 |         | \$57,744 |       |
| Per Capita Income               |              |          | \$25,616 |         | \$26,265 |       |
|                                 | Census 20    | 10       |          | 16      | 20       | 021   |
| Population by Age               | Number       | Percent  | Number   | Percent | Number   | Per   |
| 0 - 4                           | 1,220        | 7.1%     | 1,204    | 6.7%    | 1,256    | 6     |
| 5 - 9                           | 919          | 5.4%     | 1,024    | 5.7%    | 1,043    | 5     |
| 10 - 14                         | 777          | 4.6%     | 881      | 4.9%    | 951      | 5     |
| 15 - 19                         | 844          | 4.9%     | 865      | 4.8%    | 946      | 5     |
| 20 - 24                         | 2,078        | 12.2%    | 1,740    | 9.7%    | 1,751    | 9     |
| 25 - 34                         | 3,408        | 20.0%    | 3,768    | 20.9%   | 3,681    | 19    |
| 35 - 44                         | 2,018        | 11.8%    | 2,259    | 12.5%   | 2,558    | 13    |
| 45 - 54                         | 2,158        | 12.6%    | 2,063    | 11.4%   | 1,891    | 10    |
| 55 - 64                         | 1,441        | 8.4%     | 1,708    | 9.5%    | 1,961    | 10    |
| 65 - 74                         | 967          | 5.7%     | 1,186    | 6.6%    | 1,333    | 7     |
| 75 - 84                         | 763          | 4.5%     | 807      | 4.5%    | 806      | 4     |
| 85+                             | 481          | 2.8%     | 525      | 2.9%    | 549      | 2     |
|                                 | Census 20    | 10       | 20       | 16      | 20       | 021   |
| Race and Ethnicity              | Number       | Percent  | Number   | Percent | Number   | Per   |
| White Alone                     | 9,883        | 57.9%    | 10,185   | 56.5%   | 10,359   | 55    |
| Black Alone                     | 5,123        | 30.0%    | 5,345    | 29.6%   | 5,458    | 29    |
| American Indian Alone           | 73           | 0.4%     | 79       | 0.4%    | 84       | 0     |
| Asian Alone                     | 432          | 2.5%     | 570      | 3.2%    | 687      | 3     |
| Pacific Islander Alone          | 27           | 0.2%     | 35       | 0.2%    | 43       | 0     |
| Some Other Race Alone           | 834          | 4.9%     | 996      | 5.5%    | 1,154    | 6     |
| Some Other Nace Alone           |              |          | 820      | 4.5%    | 943      | 5     |
| Two or More Races               | 704          | 4.1%     | 020      |         |          |       |
|                                 | 704<br>1,651 | 9.7%     | 2,054    | 11.4%   | 2,483    | 13    |

## 2016 Population by Race

Owner HHs

2016 Percent Hispanic Origin: 11.4%

Source: U.S. Census Bureau, Census 2010 Summary File 1. Esri forecasts for 2016 and 2021.

©2016 Esri Page 2 of 6

731 J Clyde Morris Blvd, Newport News, Virginia, 23601 Drive Time: 10 minute radius

## 2016 Population by Race

2016 Percent Hispanic Origin: 8.1%

Source: U.S. Census Bureau, Census 2010 Summary File 1. Esri forecasts for 2016 and 2021.

©2016 Esri Page 4 of 6

731 J Clyde Morris Blvd, Newport News, Virginia, 23601 Drive Time: 15 minute radius