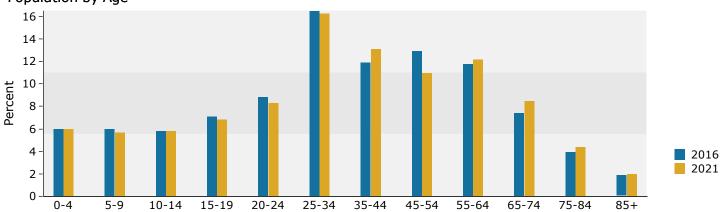

| Summary                         | Cer          | sus 2010 |          | 2016    |          | 20    |
|---------------------------------|--------------|----------|----------|---------|----------|-------|
| Population                      |              | 17,076   |          | 18,030  |          | 18,   |
| Households                      |              | 7,673    |          | 8,014   |          | 8,    |
| Families                        |              | 4,046    |          | 4,190   |          | 4,    |
| Average Household Size          |              | 2.19     |          | 2.22    |          | 2     |
| Owner Occupied Housing Units    |              | 2,769    |          | 2,762   |          | 2,    |
| Renter Occupied Housing Units   |              | 4,904    |          | 5,252   |          | 5,    |
| Median Age                      |              | 32.4     |          | 33.6    |          | 3     |
| Trends: 2016 - 2021 Annual Rate |              | Area     |          | State   |          | Natio |
| Population                      |              | 0.76%    |          | 0.97%   |          | 0.8   |
| Households                      |              | 0.68%    |          | 0.93%   |          | 0.7   |
| Families                        |              | 0.59%    |          | 0.86%   |          | 0.7   |
| Owner HHs                       |              | 0.68%    |          | 0.89%   |          | 0.7   |
| Median Household Income         |              | -1.69%   |          | 2.35%   |          | 1.8   |
|                                 |              |          | 20       | 16      | 20       | 021   |
| Households by Income            |              |          | Number   | Percent | Number   | Per   |
| <\$15,000                       |              |          | 1,038    | 13.0%   | 1,232    | 14    |
| \$15,000 - \$24,999             |              |          | 887      | 11.1%   | 921      | 11    |
| \$25,000 - \$34,999             |              |          | 993      | 12.4%   | 891      | 10    |
| \$35,000 - \$49,999             |              |          | 1,331    | 16.6%   | 1,814    | 21    |
| \$50,000 - \$74,999             |              |          | 1,892    | 23.6%   | 1,271    | 15    |
| \$75,000 - \$99,999             |              |          | 924      | 11.5%   | 1,046    | 12    |
| \$100,000 - \$149,999           |              |          | 637      | 7.9%    | 719      | 8     |
| \$150,000 - \$199,999           |              |          | 168      | 2.1%    | 228      | 2     |
| \$200,000+                      |              |          | 144      | 1.8%    | 166      | 2     |
| Median Household Income         |              |          | \$46,461 |         | \$42,655 |       |
| Average Household Income        |              |          | \$55,987 |         | \$57,744 |       |
| Per Capita Income               |              |          | \$25,616 |         | \$26,265 |       |
|                                 | Census 20    | 10       |          | 16      | 20       | 021   |
| Population by Age               | Number       | Percent  | Number   | Percent | Number   | Per   |
| 0 - 4                           | 1,220        | 7.1%     | 1,204    | 6.7%    | 1,256    | 6     |
| 5 - 9                           | 919          | 5.4%     | 1,024    | 5.7%    | 1,043    | 5     |
| 10 - 14                         | 777          | 4.6%     | 881      | 4.9%    | 951      | 5     |
| 15 - 19                         | 844          | 4.9%     | 865      | 4.8%    | 946      | 5     |
| 20 - 24                         | 2,078        | 12.2%    | 1,740    | 9.7%    | 1,751    | 9     |
| 25 - 34                         | 3,408        | 20.0%    | 3,768    | 20.9%   | 3,681    | 19    |
| 35 - 44                         | 2,018        | 11.8%    | 2,259    | 12.5%   | 2,558    | 13    |
| 45 - 54                         | 2,158        | 12.6%    | 2,063    | 11.4%   | 1,891    | 10    |
| 55 - 64                         | 1,441        | 8.4%     | 1,708    | 9.5%    | 1,961    | 10    |
| 65 - 74                         | 967          | 5.7%     | 1,186    | 6.6%    | 1,333    | 7     |
| 75 - 84                         | 763          | 4.5%     | 807      | 4.5%    | 806      | 4     |
| 85+                             | 481          | 2.8%     | 525      | 2.9%    | 549      | 2     |
|                                 | Census 20    | 10       | 20       | 16      | 20       | 021   |
| Race and Ethnicity              | Number       | Percent  | Number   | Percent | Number   | Per   |
| White Alone                     | 9,883        | 57.9%    | 10,185   | 56.5%   | 10,359   | 55    |
| Black Alone                     | 5,123        | 30.0%    | 5,345    | 29.6%   | 5,458    | 29    |
| American Indian Alone           | 73           | 0.4%     | 79       | 0.4%    | 84       | 0     |
| Asian Alone                     | 432          | 2.5%     | 570      | 3.2%    | 687      | 3     |
| Pacific Islander Alone          | 27           | 0.2%     | 35       | 0.2%    | 43       | 0     |
| Some Other Race Alone           | 834          | 4.9%     | 996      | 5.5%    | 1,154    | 6     |
| Some Other Nace Alone           |              |          | 820      | 4.5%    | 943      | 5     |
| Two or More Races               | 704          | 4.1%     | 020      |         |          |       |
|                                 | 704<br>1,651 | 9.7%     | 2,054    | 11.4%   | 2,483    | 13    |

#### 2016 Household Income

Households

#### 2016 Household Income