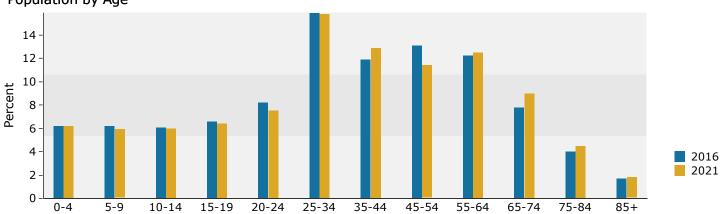

% 31,265 12.2% 38,724 15.1% 27,623 10.8% 16,016 6.3% 9,662 3.8% 3,950 1.5% Census 2010  Number Percent 128,635 50.3% 16,016 6.3% 9,662 3.8% 3,950 1.5% Census 2010  Number Percent 128,635 50.3% 103,046 40.3% 1,128 0.4% 7,735 3.0% 330 0.1% 5,124 2.0% 9,955 3.9% | Area  0.34% 0.32% 0.23% 0.25% -1.34%  Possible of the process of t | Area   0.34%   0.97%   0.97%   0.32%   0.93%   0.86%   0.23%   0.86%   0.25%   0.89%   -1.34%   2.35% | Area   0.34%   0.97% |

June 19, 2017

©2016 Esri Page 5 of 6

**Source:** U.S. Census Bureau, Census 2010 Summary File 1. Esri forecasts for 2016 and 2021.



731 J Clyde Morris Blvd, Newport News, Virginia, 23601 Drive Time: 15 minute radius

Prepared by Janice Lewis, CCIM

Latitude: 37.07787 Longitude: -76.46515

#### Trends 2016-2021



## Population by Age



#### 2016 Household Income



## 2016 Population by Race



2016 Percent Hispanic Origin: 7.4%

Source: U.S. Census Bureau, Census 2010 Summary File 1. Esri forecasts for 2016 and 2021.

©2016 Esri Page 6 of 6

Newport News, VA Code of Ordinances

ARTICLE IV. - SUMMARY OF USES BY DISTRICT

#### Sec. 45-401. - Coding and categorization system.

The uses permitted in each zoning district created by this chapter are listed in the "Summary of Uses by District," which follows in section 45-402, according to the following system:

| CODE  | INTERPRETATION