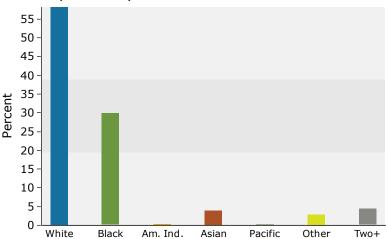

## 2016 Population by Race

Owner HHs

2016 Percent Hispanic Origin: 11.4%

Source: U.S. Census Bureau, Census 2010 Summary File 1. Esri forecasts for 2016 and 2021.

©2016 Esri Page 2 of 6

731 J Clyde Morris Blvd, Newport News, Virginia, 23601 Drive Time: 10 minute radius

## 2016 Population by Race

2016 Percent Hispanic Origin: 8.1%

Source: U.S. Census Bureau, Census 2010 Summary File 1. Esri forecasts for 2016 and 2021.

©2016 Esri Page 4 of 6

731 J Clyde Morris Blvd, Newport News, Virginia, 23601 Drive Time: 15 minute radius