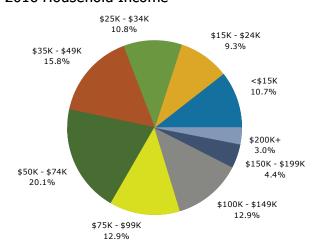

,623 10.8% 16,016 6.3% 9,662 3.8% 3,950 1.5% Census 2010  Number Percent 128,635 50.3% 16,016 6.3% 9,662 3.8% 3,950 1.5% Census 2010  Number Percent 128,635 50.3% 103,046 40.3% 1,128 0.4% 7,735 3.0% 330 0.1% 5,124 2.0% 9,955 3.9% | Area  0.34% 0.32% 0.23% 0.25% -1.34%  Possible of the process of t | Area   0.34%   0.97%   0.97%   0.32%   0.93%   0.86%   0.23%   0.86%   0.25%   0.89%   -1.34%   2.35% | Area   0.34%   0.97% |

June 19, 2017

©2016 Esri Page 5 of 6

**Source:** U.S. Census Bureau, Census 2010 Summary File 1. Esri forecasts for 2016 and 2021.



731 J Clyde Morris Blvd, Newport News, Virginia, 23601 Drive Time: 15 minute radius

Prepared by Janice Lewis, CCIM

Latitude: 37.07787 Longitude: -76.46515

#### Trends 2016-2021



## Population by Age



#### 2016 Household Income



## 2016 Population by Race



2016 Percent Hispanic Origin: 7.4%

Source: U.S. Census Bureau, Census 2010 Summary File 1. Esri forecasts for 2016 and 2021.

©2016 Esri Page 6 of 6

Newport News, VA Code of Ordinances

ARTICLE IV. - SUMMARY OF USES BY DISTRICT

#### Sec. 45-401. - Coding and categorization system.

The uses permitted in each zoning district created by this chapter are listed in the "Summary of Uses by District," which follows in section 45-402, according to the following system:

| CODE  | INTERPRETATION