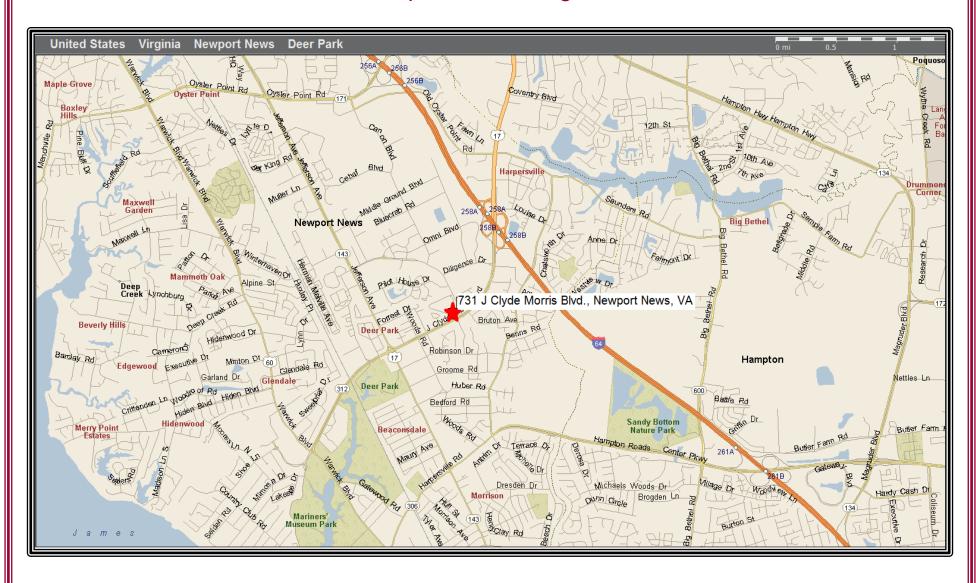

information.

Also included:

Aerial Maps

Location Map

> 5, 10, and 15 minute driving radius demographics

## 731 J. Clyde Morris Boulevard Newport News, Virginia

731 J Clyde Morris Blvd, Newport News, Virginia, 23601 Drive Time: 5 minute radius

Prepared by Janice Lewis, CCIM

Latitude: 37.07787 Longitude: -76.46515