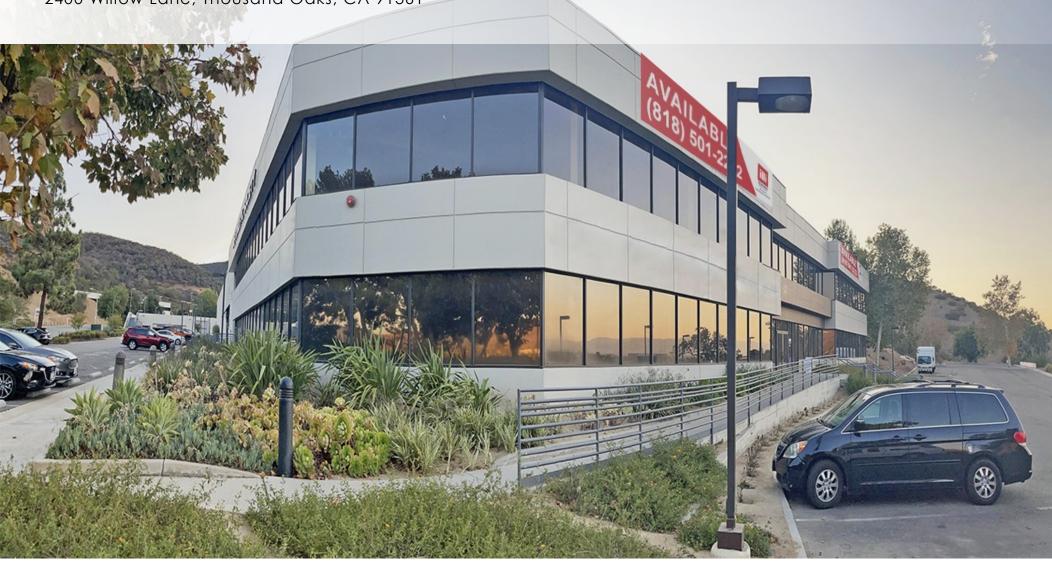

2400 Willow Lane, Thousand Oaks, CA 91361

### **PROPERTY FEATURES**

- ±81,994 SF Flex Building (56,615 SF Ground Level + 25,379 SF Second Level)
- ±8.4 AC Land
- Approx. 24 FT clear height
- 3,000 Amp, 3 Phase power
- M1 Zoning
- Loading: Ground level with two roll up doors
- Elevator: One Passenger
- Versatile property situated along 101 Freeway in Thousand Oaks, in the heart of the Conejo Valley submarket of Los Angeles
- Direct freeway visibility and signage opportunity
- Ground floor formerly occupied by a Health Club with a small cafe
- Abundant on-site parking (396 spaces) including two-story structure
- Strategically positioned at the Highway 101 & 23 Interchange
- With its convenient freeway and community access, grand windowline with panoramic views, and plentiful parking, this property provides an excellent opportunity and location for a variety of users