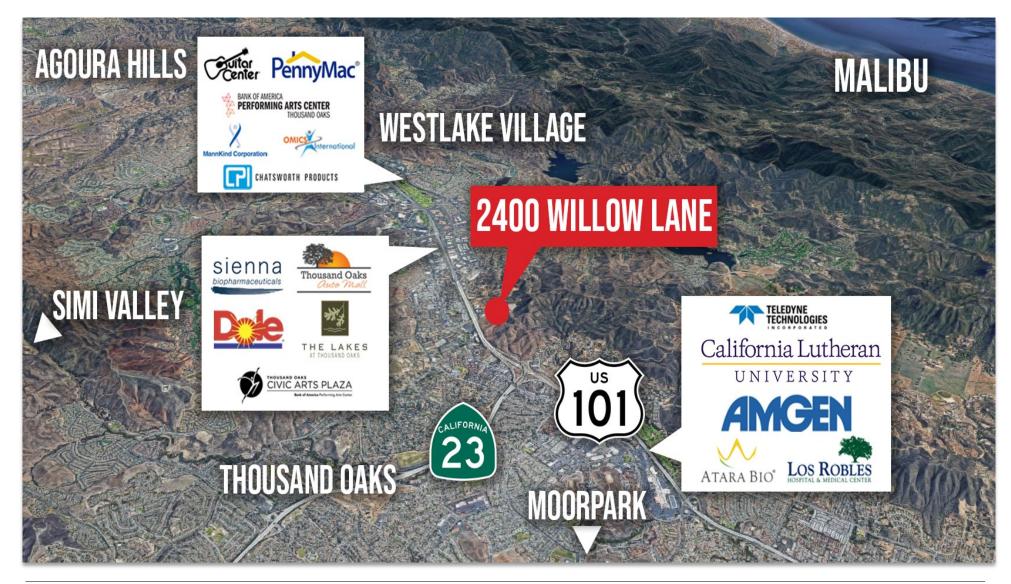

2400 Willow Lane, Thousand Oaks, CA 91361

### **PROPERTY FEATURES**

- ±81,994 SF Flex Building (56,615 SF Ground Level + 25,379 SF Second Level)
- ±8.4 AC Land
- Approx. 24 FT clear height
- 3,000 Amp, 3 Phase power
- M1 Zoning
- Loading: Ground level with two roll up doors
- Elevator: One Passenger
- Versatile property situated along 101 Freeway in Thousand Oaks, in the heart of the Conejo Valley submarket of Los Angeles
- Direct freeway visibility and signage opportunity
- Ground floor formerly occupied by a Health Club with a small cafe
- Abundant on-site parking (396 spaces) including two-story structure
- Strategically positioned at the Highway 101 & 23 Interchange
- With its convenient freeway and community access, grand windowline with panoramic views, and plentiful parking, this property provides an excellent opportunity and location for a variety of users

| DEMOS          | 1 mile                          | 3 mile    | 5 mile    |
|----------------|---------------------------------|-----------|-----------|
| Population     | 9,557                           | 56,971    | 140,246   |
| Avg. HH Income | \$105,336                       | \$140,134 | \$152,248 |
| Daytime Pop.   | 7,750                           | 47,729    | 116,762   |
| Traffic Count  | ±202,712 cars per day (101 FWY) |           |           |