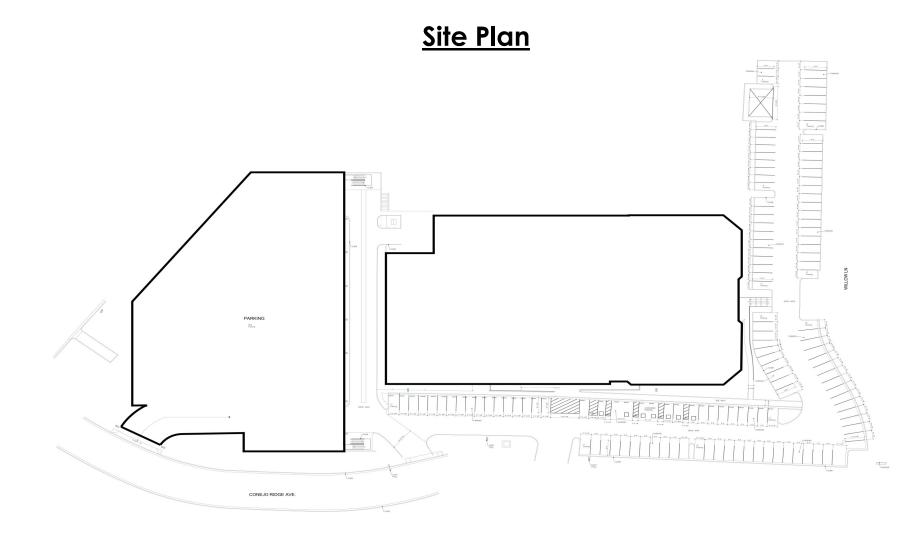

### **PROPERTY FEATURES**

- ±81,994 SF Flex Building (56,615 SF Ground Level + 25,379 SF Second Level)
- ±8.4 AC Land
- Approx. 24 FT clear height
- 3,000 Amp, 3 Phase power
- M1 Zoning
- Loading: Ground level with two roll up doors
- Elevator: One Passenger
- Versatile property situated along 101 Freeway in Thousand Oaks, in the heart of the Conejo Valley submarket of Los Angeles
- Direct freeway visibility and signage opportunity
- Ground floor formerly occupied by a Health Club with a small cafe
- Abundant on-site parking (396 spaces) including two-story structure
- Strategically positioned at the Highway 101 & 23 Interchange
- With its convenient freeway and community access, grand windowline with panoramic views, and plentiful parking, this property provides an excellent opportunity and location for a variety of users