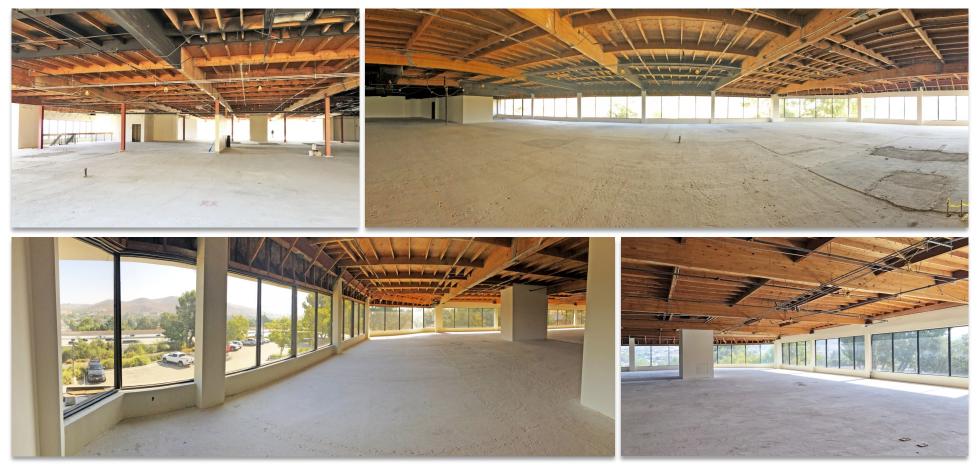

### First Floor Interior Photos\*

\*Images of former Health Club facility, infrastructure remains in place, general equipment has been removed

### **Second Floor Interior Photos**