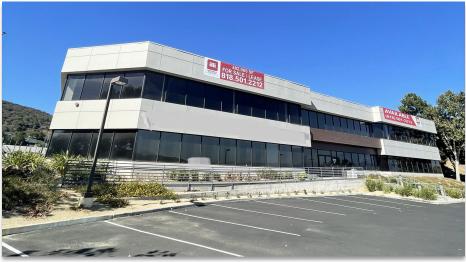

### **PROPERTY FEATURES**

- ±81,994 SF Flex Building (56,615 SF Ground Level + 25,379 SF Second Level)
- ±8.4 AC Land
- Approx. 24 FT clear height
- 3,000 Amp, 3 Phase power
- M1 Zoning
- Loading: Ground level with two roll up doors
- Elevator: One Passenger
- Versatile property situated along 101 Freeway in Thousand Oaks, in the heart of the Conejo Valley submarket of Los Angeles
- Direct freeway visibility and signage opportunity
- Ground floor formerly occupied by a Health Club with a small cafe
- Abundant on-site parking (396 spaces) including two-story structure
- Strategically positioned at the Highway 101 & 23 Interchange
- With its convenient freeway and community access, grand windowline with panoramic views, and plentiful parking, this property provides an excellent opportunity and location for a variety of users