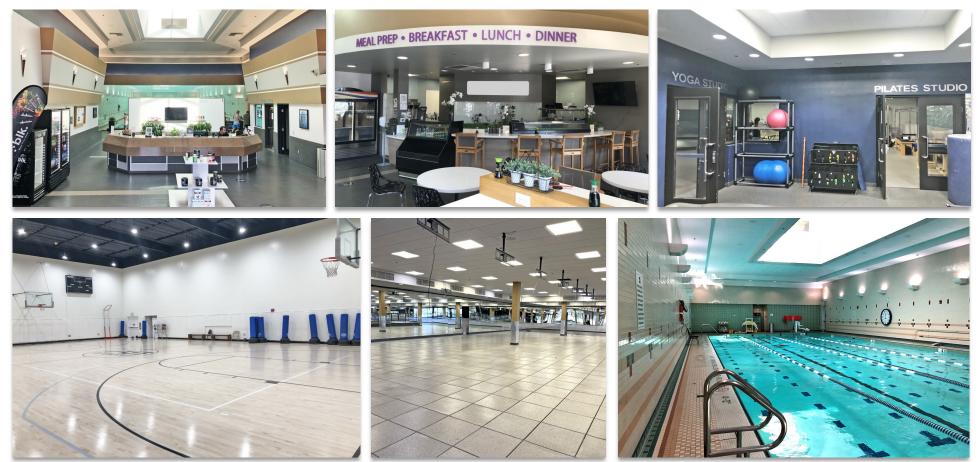

### First Floor Interior Photos\*

\*Images of former Health Club facility, infrastructure remains in place, general equipment has been removed