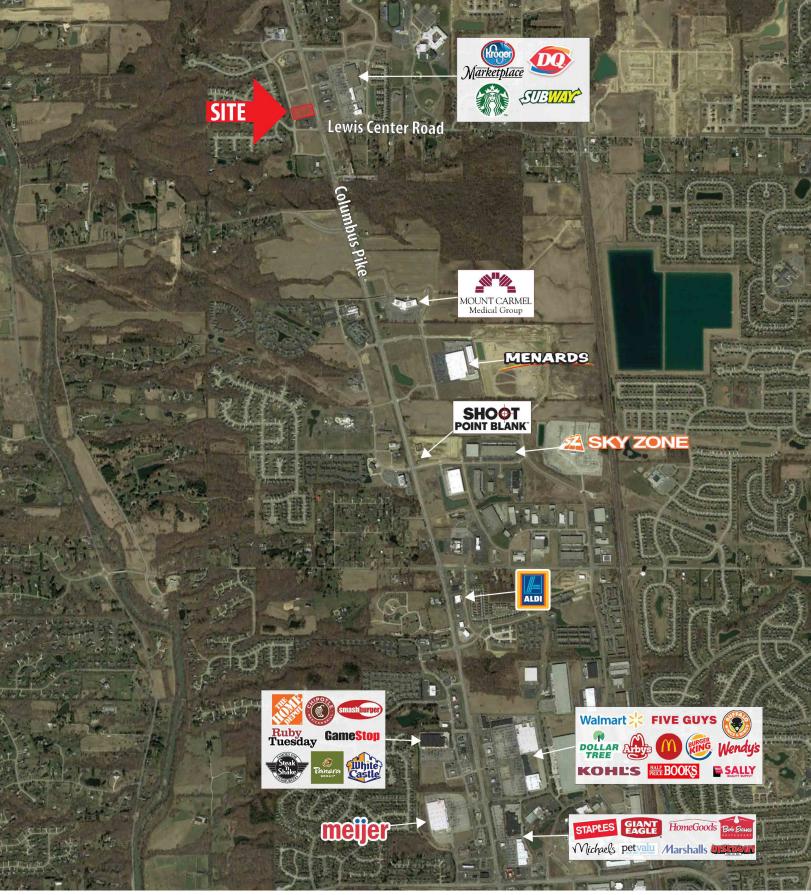

#### HIGHLIGHTS

- New construction, two tenant out parcel building
- Site fronting Columbus Pike State Route 23, just north of Lewis Center Road
- 2,209 square feet available adjacent to Panera Bread
- High traffic in excess of 28,800 VPD on Columbus Pike
- Retailers and restaurants in the area include Panera Bread (NOW OPEN), PNC Bank, Kroger Marketplace, Starbucks, Sports Clips, Subway, Jets Pizza and Massage Envy

## Olentangy Crossing SR 23 & Lewis Center Road, Lewis Center, OH 43015