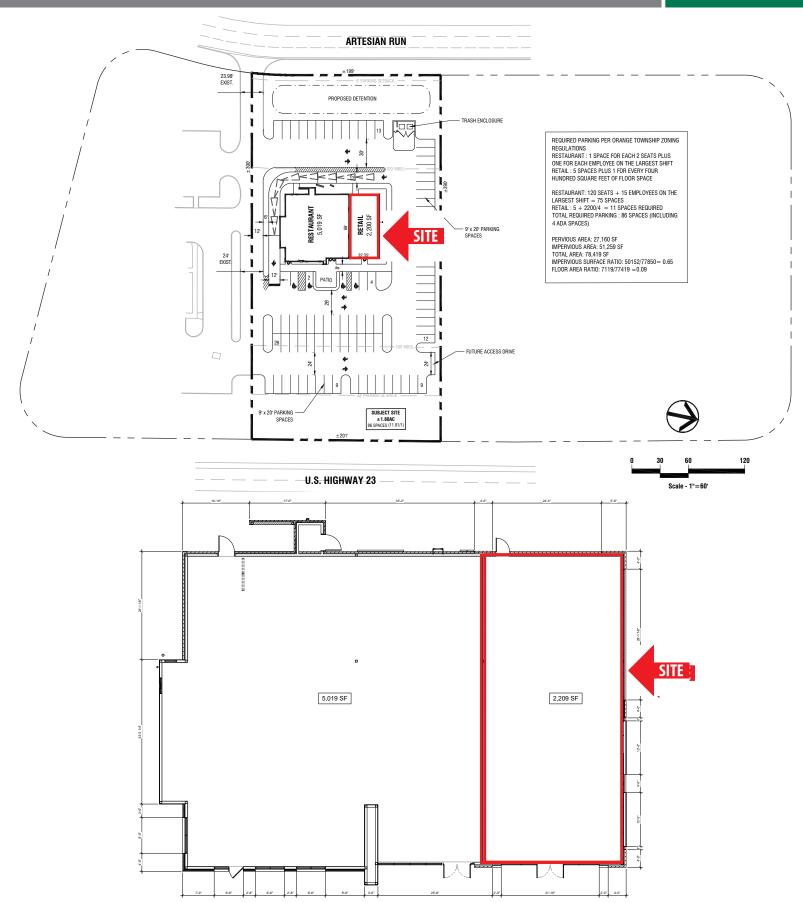

# Available for Lease 2,209 SF

#### HIGHLIGHTS

- New construction, two tenant out parcel building
- Site fronting Columbus Pike State Route 23, just north of Lewis Center Road
- 2,209 square feet available adjacent to Panera Bread
- High traffic in excess of 28,800 VPD on Columbus Pike
- Retailers and restaurants in the area include Panera Bread (NOW OPEN), PNC Bank, Kroger Marketplace, Starbucks, Sports Clips, Subway, Jets Pizza and Massage Envy