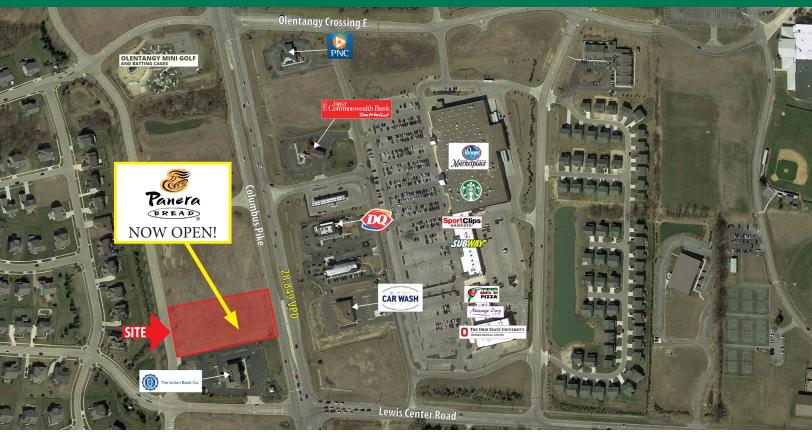

## Olentangy Crossing SR 23 & Lewis Center Road, Lewis Center, OH 43015

#### HIGHLIGHTS

- New construction, two tenant out parcel building
- Site fronting Columbus Pike State Route 23, just north of Lewis Center Road
- 2,209 square feet available adjacent to Panera Bread
- High traffic in excess of 28,800 VPD on Columbus Pike
- Retailers and restaurants in the area include Panera Bread (NOW OPEN), PNC Bank, Kroger Marketplace, Starbucks, Sports Clips, Subway, Jets Pizza and Massage Envy