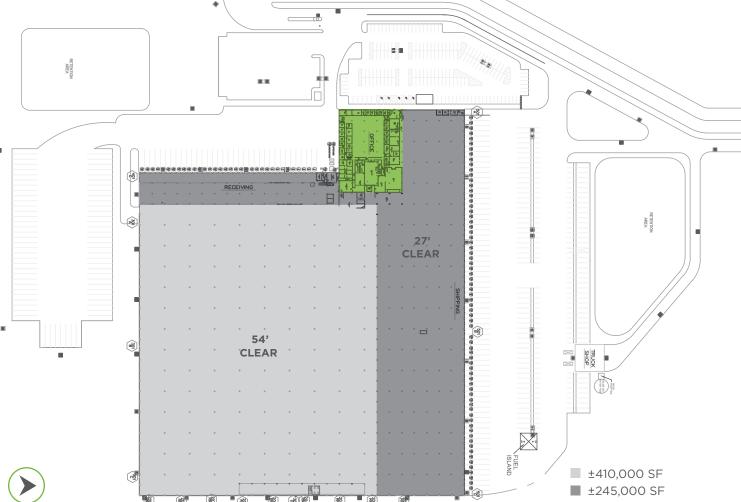

## SITE PLAN

- 654,328 SF Building (divisible)
- 54.9 Acre Property
- Approx. 26,000 SF Office
- 27' 54' Clear Heights
- 104 Exterior Docks (expandable)
- 1 Drive-in Door
- 4,000 Amps/480V
- Wet Sprinkler System
- 288 Car Parking (expandable)
- 182 Trailer Stalls (expandable)
- Secured & Gated Truck Court
- Truck Maintenance & Fueling
  Station Onsite
- Low Will County Taxes
- Lease Rate & Sale Price
  Subject to Offer