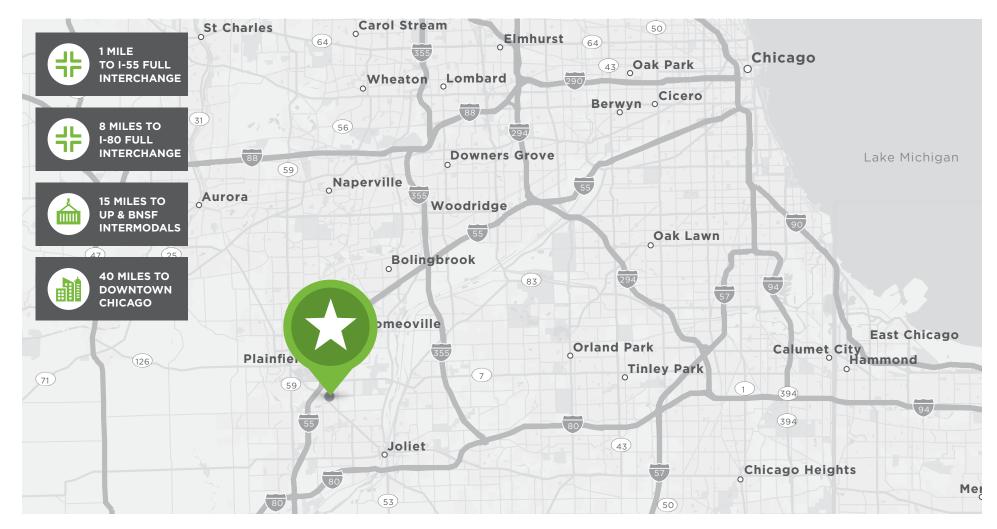

HIGHLY FUNCTIONAL, LOW COST INDUSTRIAL BUILDING IN THE I-55 CORRIDOR



## SITE PLAN



- 654,328 SF Building (divisible)
- 54.9 Acre Property
- Approx. 26,000 SF Office
- 27' 54' Clear Heights
- 104 Exterior Docks (expandable)
- 1 Drive-in Door
- 4,000 Amps/480V
- Wet Sprinkler System
- 288 Car Parking (expandable)
- 182 Trailer Stalls (expandable)
- Secured & Gated Truck Court
- Truck Maintenance & Fueling
  Station Onsite
- Low Will County Taxes
- Lease Rate & Sale Price
  Subject to Offer







# **PROPERTY PHOTOS**

Ideal space for manufacturing and distribution users alike with heavy power, ample parking, high ceilings and extensive loading docks.







### EXCEPTIONAL I-55 ACCESS









### TO CHICAGO AND BEYOND









#### 654,328 SF AVAILABLE HIGHLY FUNCTIONAL, LOW COST INDUSTRIAL BUILDING IN THE

I-55 CORRIDOR

JASON WEST, SIOR | +1 847 518 3210 | jason.west@cushwake.com SEAN HENRICK, SIOR | +1 847 518 3215 | sean.henrick@cushwake.com RYAN KLINK | +1 847 518 3211 | ryan.klink@cushwake.com



©2020 Cushman & Wakefield. All rights reserved. The information contained in this communication is strictly confidential. This information has been obtained from sources believed to be reliable but has not been verified. NO WARRANTY OR REPRESENTATION, EXPRESS OR IMPLIED, IS MADE AS TO THE CONDITION OF THE PROPERTY (OR PROPERTIES) REFERENCED HEREIN OR AS TO THE ACCURACY OR COMPLETENESS OF THE INFORMATION CONTAINED HEREIN, AND SAME IS SUBMITTED SUBJECT TO ERRORS, OMISSIONS, CHANGE OF PRICE, RENTAL OR OTHER CON