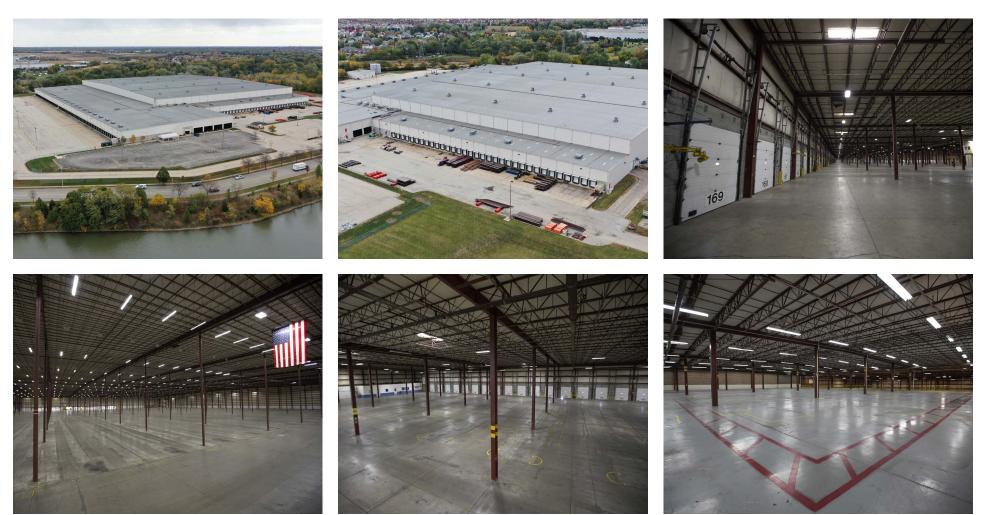

# **PROPERTY PHOTOS**

Ideal space for manufacturing and distribution users alike with heavy power, ample parking, high ceilings and extensive loading docks.