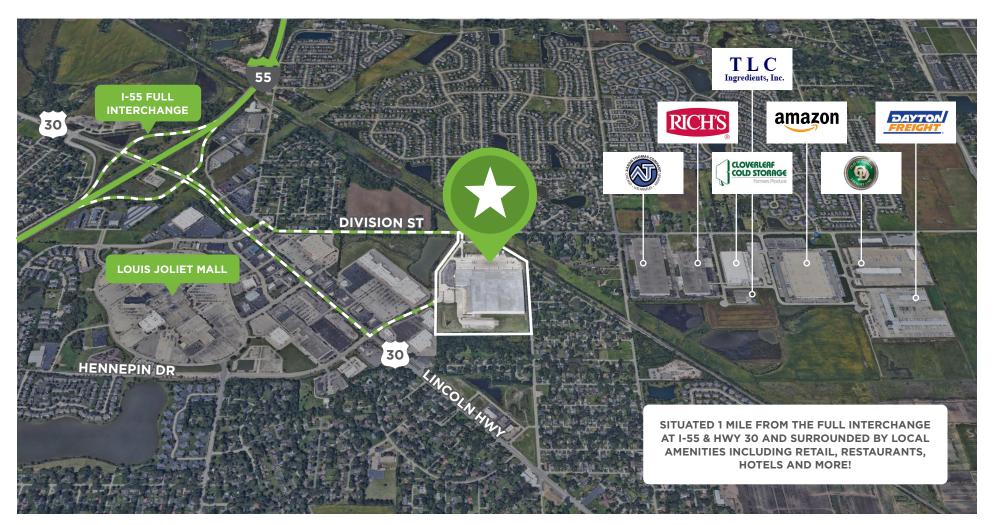

HIGHLY FUNCTIONAL, LOW COST INDUSTRIAL BUILDING IN THE I-55 CORRIDOR



## SITE PLAN



- 654,328 SF Building (divisible)
- 54.9 Acre Property
- Approx. 26,000 SF Office
- 27' 54' Clear Heights
- 104 Exterior Docks (expandable)
- 1 Drive-in Door
- 4,000 Amps/480V
- Wet Sprinkler System
- 288 Car Parking (expandable)
- 182 Trailer Stalls (expandable)
- Secured & Gated Truck Court
- Truck Maintenance & Fueling
  Station Onsite
- Low Will County Taxes
- Lease Rate & Sale Price
  Subject to Offer







# **PROPERTY PHOTOS**

Ideal space for manufacturing and distribution users alike with heavy power, ample parking, high ceilings and extensive loading docks.







### EXCEPTIONAL I-55 ACCESS









### TO CHICAGO AND BEYOND









#### 654,328 SF AVAILABLE HIGHLY FUNCTIONAL, LOW COST INDUSTRIAL BUILDING IN THE

I-55 CORRIDOR

JASON WEST, SIOR | +1 847 518 3210 | jason.west@cushwake.com SEAN HENRICK, SIOR | +1 847 518 3215 | sean.henrick@cushwake.com RYAN KLINK | +1 847 518 3211 | ryan.klink@cushwake.com



©2020 Cushman & Wakefield. All rights reserved. The information contained in this communication is strictly confidential. This information has been obtained from sources believed to be reliable but has not been verified. NO WARRANTY OR REPRESENTATION, EXPRESS OR IMPLIED, IS MADE AS TO THE CONDITION OF THE PROPERTY (OR PROPERTIES) REFERENCED HEREIN OR AS TO THE ACCURACY OR COMPLETENESS OF THE INFORMATION CONTAINED HEREIN, AND SAME IS SUBMITTED SUBJECT TO ERRORS, OMISSIONS, C