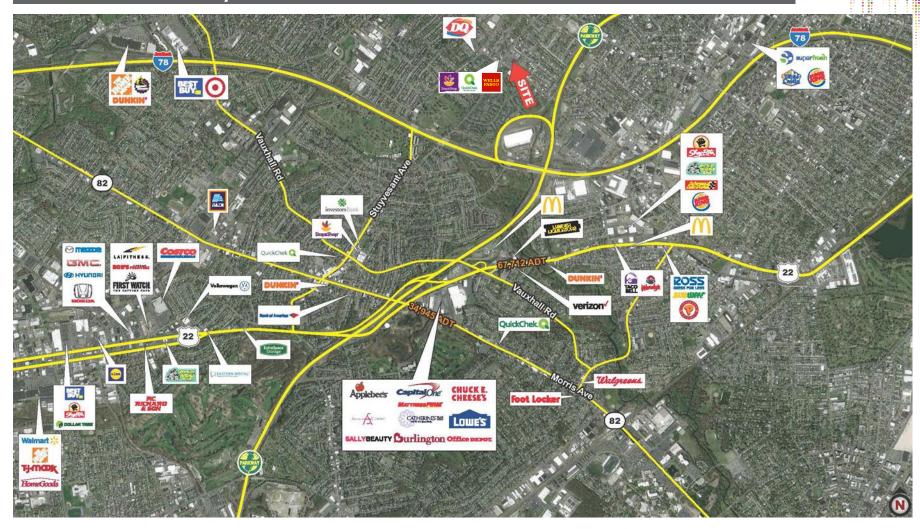

### Notes:

Co-tenants include American Shave Barber Shop,
 Union Wine & Liquor & World Taekwondo of Union

Close proximities to Morris Avenue, Garden State
 Parkway, Route 22 and I-78

RETAIL