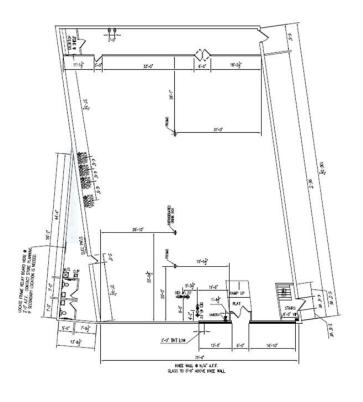

pulation              | 20,660   | 231,069 | 630,738 |
| Daytime Population      | 17,976   | 198,409 | 556,081 |
| Households              | 6,807    | 81,151  | 222,175 |
| Median Household Income | \$90,740 | 75,077  | 61,970  |

## PROPERTY INFO

Availability: 8,061 sq. ft. End Cap
Gross Building Area: 15,196 sq. ft.

Frontage: 163' on Stuyvesant Avenue

Parking: 17 spaces plus street

Zoning: B-2

Building Renovated: 2010

Taxes (2019) + CAM: \$7.77 PSF

• Lease Rate: Call for quote

### Notes:

Co-tenants include American Shave Barber Shop,
 Union Wine & Liquor & World Taekwondo of Union

Close proximities to Morris Avenue, Garden State
 Parkway, Route 22 and I-78





RETAIL

## **FOR LEASE**

# 1060 Stuyvesant Avenue, Union







## FOR LEASE

# 1060 Stuyvesant Avenue, Union







SITE PLAN

FLOOR PLAN



## RETAIL

## 1060 Stuyvesant Avenue, Union



### CONTACT US

### **SAMUEL BERNHAUT**

First Vice President +1 201 712 5884 samuel.bernhaut@cbre.com

### **NICOLE NANNOLA**

Senior Associate +1 201 712 5821 nicole.nannola@cbre.com © 2020 CBRE, Inc. All rights reserved. This information has been obtained from sources believed reliable, but has not been verified for accuracy or completeness. You should conduct a careful, independent investigation of the property and verify all information. Any reliance on this information is solely at your own risk. CBRE and the CBRE logo are service marks of CBRE, Inc. All other marks displayed on this document are the property of their respective owners. Photos herein are the property of their respective owners. Use of these ima