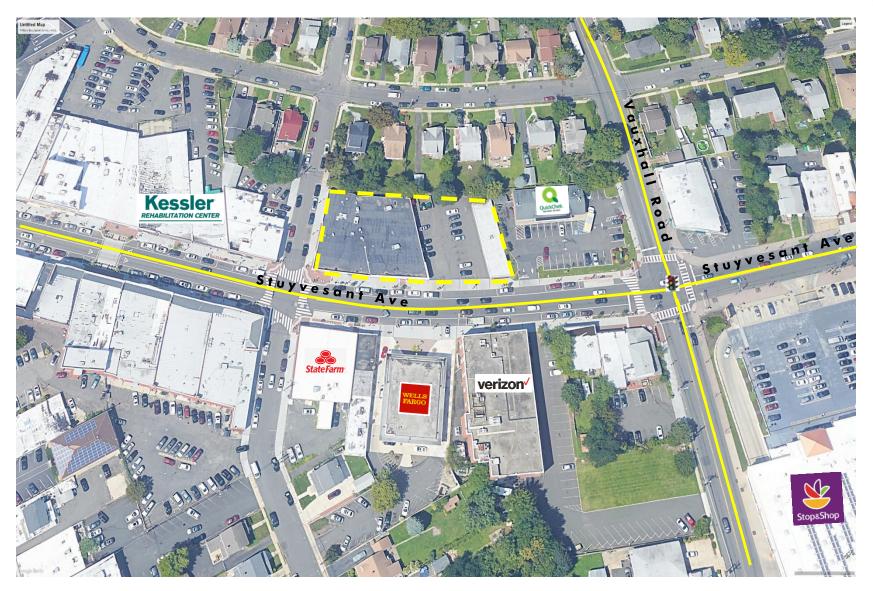

### Notes:

Co-tenants include American Shave Barber Shop,
 Union Wine & Liquor & World Taekwondo of Union

Close proximities to Morris Avenue, Garden State
 Parkway, Route 22 and I-78

RETAIL

# 1060 Stuyvesant Avenue, Union

SITE PLAN

FLOOR PLAN