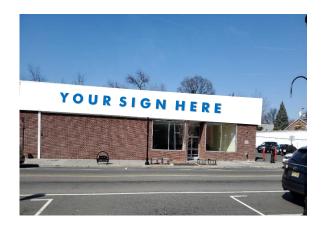

## PROPERTY INFO

Availability: 8,061 sq. ft. End Cap
Gross Building Area: 15,196 sq. ft.

Frontage: 163' on Stuyvesant Avenue

Parking: 17 spaces plus street

Zoning: B-2

Building Renovated: 2010

Taxes (2019) + CAM: \$7.77 PSF

• Lease Rate: Call for quote