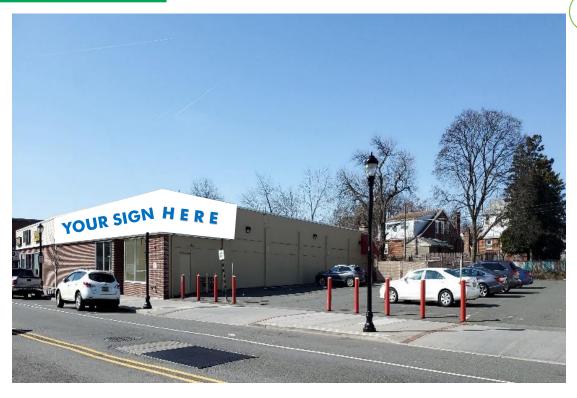

## 1060 Stuyvesant Avenue, Union

**NOW AVAILABLE** 

## PROPERTY INFO

Availability: 8,061 sq. ft. End Cap
Gross Building Area: 15,196 sq. ft.

Frontage: 163' on Stuyvesant Avenue

Parking: 17 spaces plus street

Zoning: B-2

Building Renovated: 2010

Taxes (2019) + CAM: \$7.77 PSF

### Notes:

Co-tenants include American Shave Barber Shop,
 Union Wine & Liquor & World Taekwondo of Union

Close proximities to Morris Avenue, Garden State
 Parkway, Route 22 and I-78

RETAIL