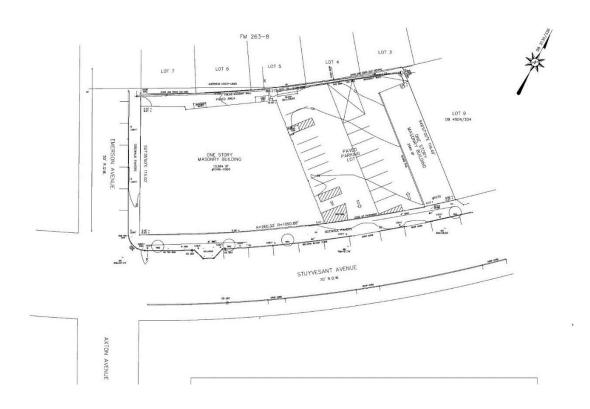

Population              | 20,660   | 231,069 | 630,738 |
| Daytime Population      | 17,976   | 198,409 | 556,081 |
| Households              | 6,807    | 81,151  | 222,175 |
| Median Household Income | \$90,740 | 75,077  | 61,970  |

## PROPERTY INFO

Availability: 8,061 sq. ft. End Cap
Gross Building Area: 15,196 sq. ft.

Frontage: 163' on Stuyvesant Avenue

Parking: 17 spaces plus street

Zoning: B-2

Building Renovated: 2010

Taxes (2019) + CAM: \$7.77 PSF

• Lease Rate: Call for quote

### Notes:

Co-tenants include American Shave Barber Shop,
 Union Wine & Liquor & World Taekwondo of Union

Close proximities to Morris Avenue, Garden State
 Parkway, Route 22 and I-78





RETAIL

## **FOR LEASE**

# 1060 Stuyvesant Avenue, Union







## FOR LEASE

# 1060 Stuyvesant Avenue, Union







SITE PLAN

FLOOR PLAN



## RETAIL

## 1060 Stuyvesant Avenue, Union



### CONTACT US

### **SAMUEL BERNHAUT**

First Vice President +1 201 712 5884 samuel.bernhaut@cbre.com

### **NICOLE NANNOLA**

Senior Associate +1 201 712 5821 nicole.nannola@cbre.com © 2020 CBRE, Inc. All rights reserved. This information has been obtained from sources believed reliable, but has not been verified for accuracy or completeness. You should conduct a careful, independent investigation of the property and verify all information. Any reliance on this information is solely at your own risk. CBRE and the CBRE logo are service marks of CBRE, Inc. All other marks displayed on this document are the property of their respective owners. Photos herein are the property of their respective owners. Use of these i