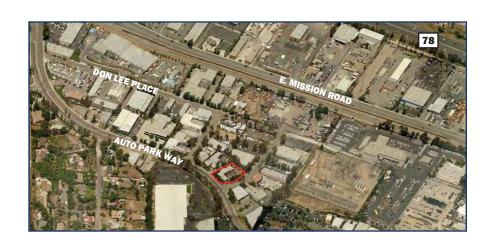

### **2414 AUTO PARK WAY**

**Escondido, California** 

### **FEATURES**

- Approx. 1,600 3,200 SF of Office Space
- Street Parking
- Close Proximity to Hwy 78
- Lease Rate: \$0.95 PSF + Utilities
- On JX-130 Lock Box