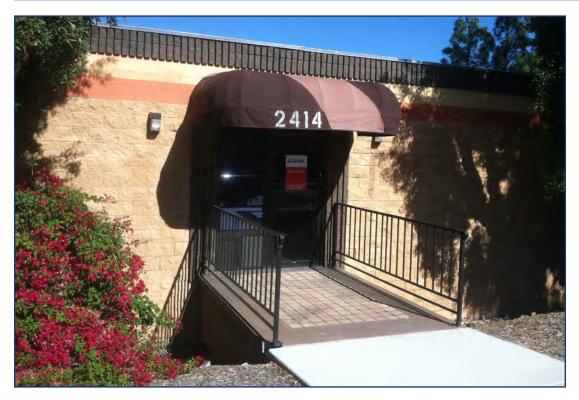

### **2414 AUTO PARK WAY**

**Escondido, California** 

# OFFICE SPACE FOR LEASE

## 1,600 - 3,200 SQUARE FEET

### **FEATURES**

- Approx. 1,600 3,200 SF of Office Space
- Street Parking
- Close Proximity to Hwy 78
- Lease Rate: \$0.95 PSF + Utilities
- On JX-130 Lock Box