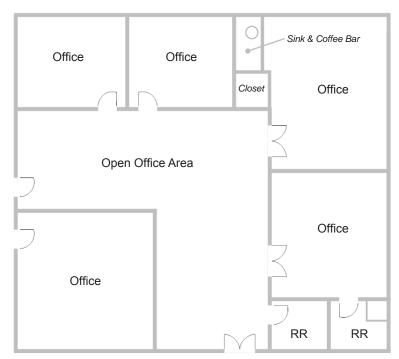

### **2414 AUTO PARK WAY**

**Escondido, California** 

# OFFICE SPACE FOR LEASE

## 1,600 - 3,200 SQUARE FEET









### **FEATURES**

- Approx. 1,600 3,200 SF of Office Space
- Street Parking
- Close Proximity to Hwy 78
- Lease Rate: \$0.95 PSF + Utilities
- On JX-130 Lock Box



### FOR MORE INFORMATION, PLEASE CONTACT:

**JOE MCDERMOTT** 

Director (760) 517-5804

joe.mcdermott@cushwake.com CA License NO: 01065784

**JOHN WITHERALL** 

**Senior Associate** (760) 517-5836 john.witherall@cushwake.com CA License NO: 01759453

**CUSHMAN & WAKEFIELD OF SAN DIEGO, INC** 

5800 Armada Drive, Suite 101 Carlsbad, CA 92008 (760) 602-4800 cushmanwakefield.com

CA License No: 01329963





### **2414 AUTO PARK WAY**

**Escondido, California** 

**1,600 - 3,200 SQUARE FEET** 

# **FLOOR PLANS**



Front Unit



### FOR MORE INFORMATION, PLEASE CONTACT:

**JOE MCDERMOTT** 

Director (760) 517-5804

joe.mcdermott@cushwake.com

CA License NO: 01065784

### **JOHN WITHERALL**

**Senior Associate** (760) 517-5836

john.witherall@cushwake.com CA License NO: 01759453

Back Unit

### **CUSHMAN & WAKEFIELD OF SAN DIEGO, INC**

5800 Armada Drive, Suite 101 Carlsbad, CA 92008 (760) 602-4800 cushmanwakefield.com

CA License No: 01329963