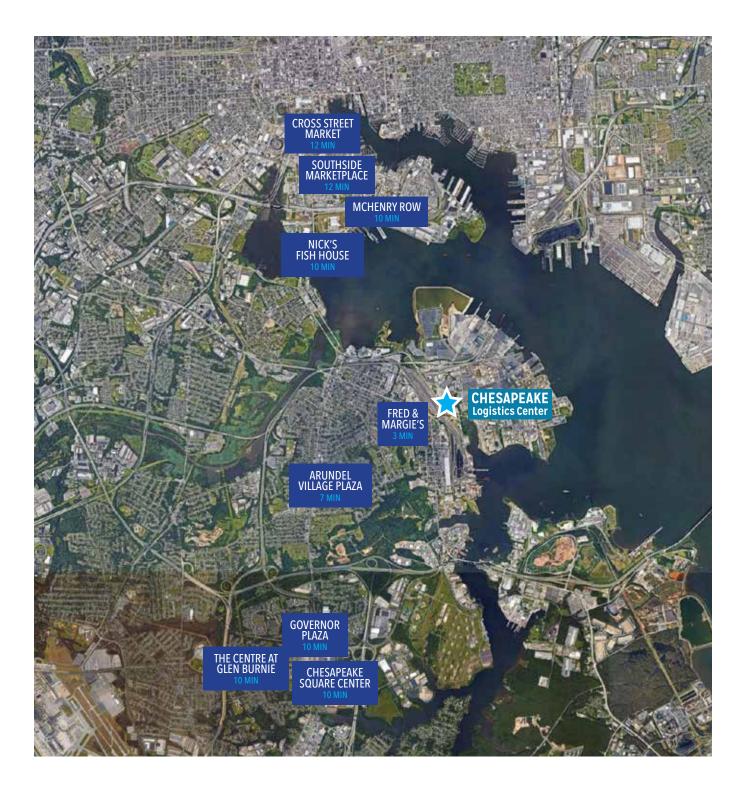

to LED



All new loading equipment



Spec office improvements

## Space features

#### 90,162 SF

- Available April 1, 2022
- 4,662 SF office
- 14 docks
- 1 ramped drive-in

#### 100,126 SF

- Available immediately
- 1,300 SF office
- 11 docks
- 1 ramped drive-in

Spaces can be combined for a total of 190,288 SF





## Site Plan







## **Conceptual Paving Plan**



- 1. 20,000 SF truck court with 60' concrete apron; remaining SF to be heavy duty asphalt; includes curb cut
- 2. 40-50 parking spaces with two-way drive lane
- **3.** Two acres of heavy duty asphalt for car parking/trailer storage
- 4. 0.25 acres of heavy duty asphalt
- 5. Potential additional parking heavy duty asphalt
- 6. 8 acres available for outside storage

**1301 CHESAPEAKE AVENUE** 





## **Nearby Amenities**







## Easy Access to I-895 and I-95







#### For More Information

Brian Siegel 443.285.7661 brian.siegel@transwestern.com

Tom Gentner 443.285.7671 tom.gentner@transwestern.com Brian Watts 443.285.7673 brian.watts@transwestern.com



#### 

7160 Columbia Gateway Drive | Suite 210 | Columbia, MD 21046 443.285.0770 | transwestern.com