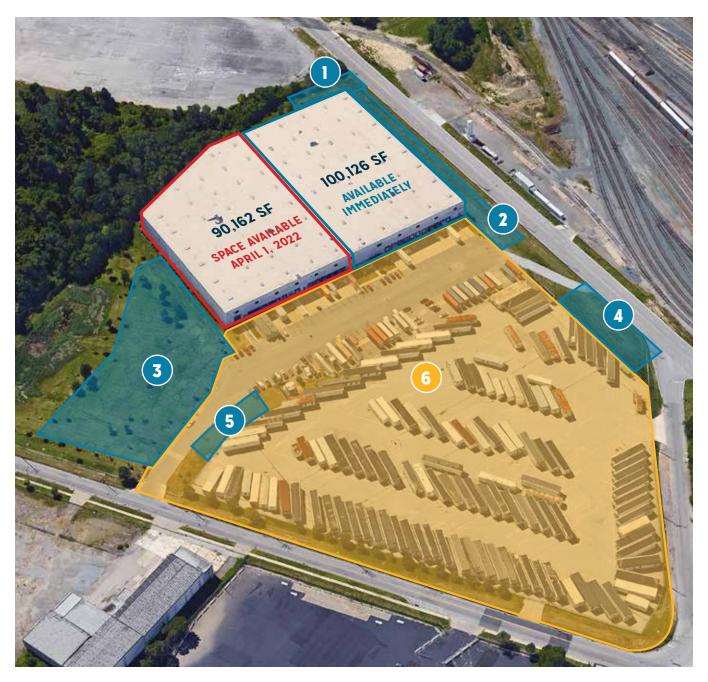

#### 90,162 SF

- Available April 1, 2022
- 4,662 SF office
- 14 docks
- 1 ramped drive-in

#### 100,126 SF

- Available immediately
- 1,300 SF office
- 11 docks
- 1 ramped drive-in

Spaces can be combined for a total of 190,288 SF

## **Conceptual Paving Plan**

- 1. 20,000 SF truck court with 60' concrete apron; remaining SF to be heavy duty asphalt; includes curb cut
- 2. 40-50 parking spaces with two-way drive lane
- **3.** Two acres of heavy duty asphalt for car parking/trailer storage
- 4. 0.25 acres of heavy duty asphalt
- 5. Potential additional parking heavy duty asphalt
- 6. 8 acres available for outside storage