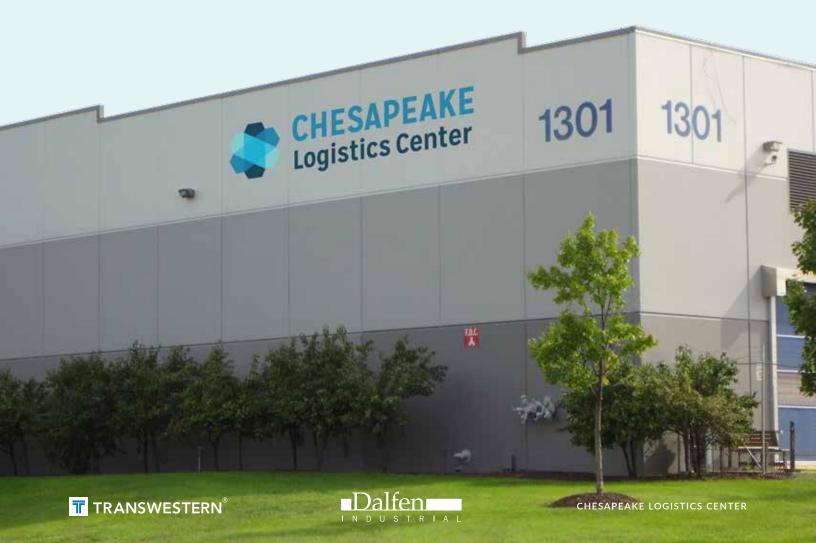

# **CHESAPEAKE** Logistics Center

1301 CHESAPEAKE AVENUE, BALTIMORE, MARYLAND

TRANSWESTERN®

#### 190,000 SF of Class A Industrial Space with ± 8 Acres of Secured Parking and Truck Court

- Currently demised at 90,000 SF and 100,000 SF
- Built in 2004
- Tilt-up construction
- 28' 30' clear ceilings
- 50'x50' columns
- ESFR sprinklers