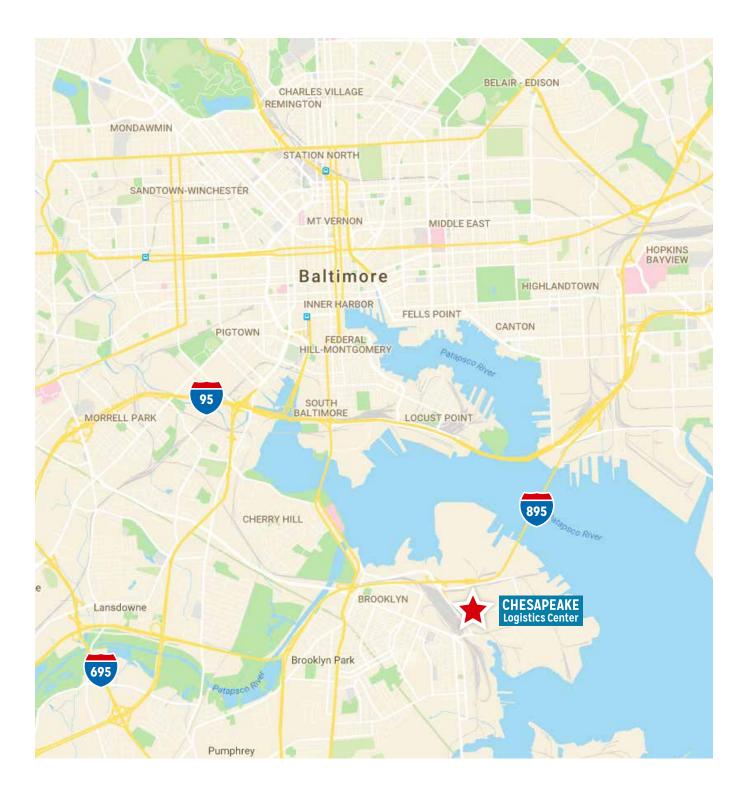

Spec office improvements

## Space features

#### 90,162 SF

- Available April 1, 2022
- 4,662 SF office
- 14 docks
- 1 ramped drive-in

#### 100,126 SF

- Available immediately
- 1,300 SF office
- 11 docks
- 1 ramped drive-in

Spaces can be combined for a total of 190,288 SF





## Site Plan







## **Conceptual Paving Plan**



- 1. 20,000 SF truck court with 60' concrete apron; remaining SF to be heavy duty asphalt; includes curb cut
- 2. 40-50 parking spaces with two-way drive lane
- **3.** Two acres of heavy duty asphalt for car parking/trailer storage
- 4. 0.25 acres of heavy duty asphalt
- 5. Potential additional parking heavy duty asphalt
- 6. 8 acres available for outside storage

**1301 CHESAPEAKE AVENUE** 





## **Nearby Amenities**







## Easy Access to I-895 and I-95







#### For More Information

Brian Siegel 443.285.7661 brian.siegel@transwestern.com

Tom Gentner 443.285.7671 tom.gentner@transwestern.com Brian Watts 443.285.7673 brian.watts@transwestern.com



#### 

7160 Columbia Gateway Drive | Suite 210 | Columbia, MD 21046 443.285.0770 | transwestern.com