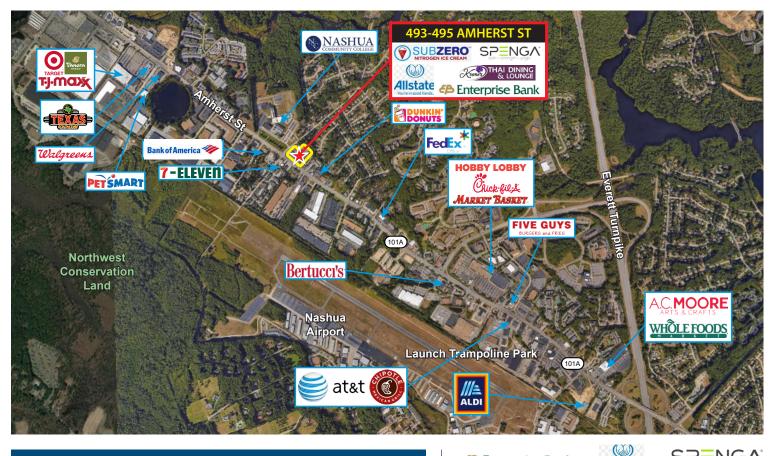

### 🔑 Enterprise Bank

Allstate

SPENGA spin • strength • yoga

493-495 Amherst Street is a retail strip center located at the intersection of Amherst Street (101A) and Thornton Road, which allows direct vehicle access to both east and westbound lanes. This center is adjacent to Bank of America, 7 Eleven and Nashua Community College. Current tenants include a mix of national, regional and local businesses such as Enterprise Bank, Spenga, Allstate, India Palace and Ciao's Pizza. Recent renovations at the property include a new façade, parking lot resurfacing, and new pylon sign. Additionally, national tenants located in the proximity of this center include HomeGoods, Target, Panera Bread, PetSmart, Walgreens and Planet Fitness. With great visibility, ample parking, and high traffic volumes this site is a desirable location for retailers, service businesses, and restaurants.