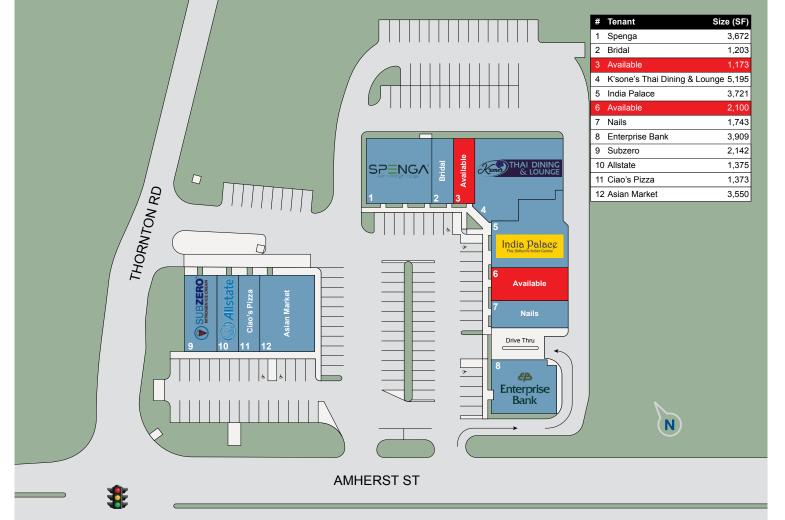

### **Property Information**

| Address:           | 493-495 Amherst Street,<br>Nashua, NH | Parking<br>Ratio:  | 4.37 per 1,000 SF GLA     |
|--------------------|---------------------------------------|--------------------|---------------------------|
| Available:         | 1,173 +/- SF<br>2,100 +/- SF          | Traffic<br>Counts: | 38,000 VPD                |
| Total SF:          | 32,013 +/- SF                         | Zoning:            | Highway Business District |
| Land Area:         | 3.89 +/- Acres                        | Year Built:        | 1978 (Recently Renovated) |
| Parking<br>Spaces: | 140 Spaces                            |                    |                           |

### 🔑 Enterprise Bank

Allstate

SPENGA spin • strength • yoga

493-495 Amherst Street is a retail strip center located at the intersection of Amherst Street (101A) and Thornton Road, which allows direct vehicle access to both east and westbound lanes. This center is adjacent to Bank of America, 7 Eleven and Nashua Community College. Current tenants include a mix of national, regional and local businesses such as Enterprise Bank, Spenga, Allstate, India Palace and Ciao's Pizza. Recent renovations at the property include a new façade, parking lot resurfacing, and new pylon sign. Additionally, national tenants located in the proximity of this center include HomeGoods, Target, Panera Bread, PetSmart, Walgreens and Planet Fitness. With great visibility, ample parking, and high traffic volumes this site is a desirable location for retailers, service businesses, and restaurants.