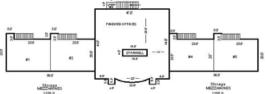

#### **Building 3 Plan**

| 4' H H H X M 21<br>9 C L D.<br>14.80  | 14.8'<br>0 .L.D.<br>14.8              | 14.8'<br>G L D.<br>H Ht X M 2 | 14.8<br>14.8                          | 14.8<br>H 74 X M 21     | 0, 10, 10, 10, 10, 10, 10, 10, 10, 10, 1 |
|---------------------------------------|---------------------------------------|-------------------------------|---------------------------------------|-------------------------|------------------------------------------|
|                                       | مــــــــــــــــــــــــــــــــــــ |                               | مــــــــــــــــــــــــــــــــــــ |                         | ↓ 26.67' ↓                               |
| H-QCIP-1-3-A<br>0875711               | H-QUIP-1-3-B<br>0875728               | H-QUIP-1-3-C 00<br>0875735 2  | H-QUIP-1-3-D<br>0875742               | H-QUIP-1-3-E<br>0875759 | H-QUIP-1-3-F<br>0 0875766                |
| 1,816 sf                              | 1,793 sf                              | 1,793 sf                      | 1,793 sf                              | 01 1,793 sf             | 1,816 sf                                 |
| جــــــــــــــــــــــــــــــــــــ | OPEN SPACE                            | ALL PARTITION                 | AUTO RESTORATION                      | AUTO RESTORATION        | AUTO RESTORATION                         |
| 7' #12<br>RR <b>15'</b>               | #13                                   | #14                           | #15 % RR<br>22' %                     | #16 % RR<br>22 %        | #17 7'                                   |
| CLOS TO CP45SF M                      | COVPOR 68 SF 69                       | COV POR 66 SF M               | COV POR 88 SF 0                       |                         | CP45SF M CLOS                            |