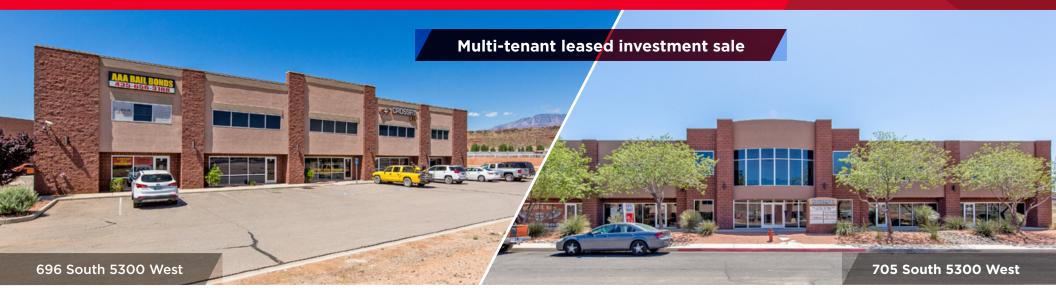

#### FOR SALE

# Quail Creek Industrial Park

696 South & 705 South 5300 West / Hurricane, Utah

## **Property Highlights**

- Price: \$3,300,000
- Total SF: 44,035
- CAP rate 7.5% + additional land
- Multi-tenant industrial leased investment property
- Upside on below current market rents
- Includes 3.74 additional acres platted for 5 additional multi-tenant buildings
- 696 South units have a separate tax ID. Investor could sell off individual units for additional upside
- Central location in Washington County
- 3 phase industrial grade power
- Close proximity to SR-9 and I-15
- Attractive building finish with masonry & stucco
- 696 South units have 12' x 14' GL doors, 705 South units have 12' x 12' GL doors