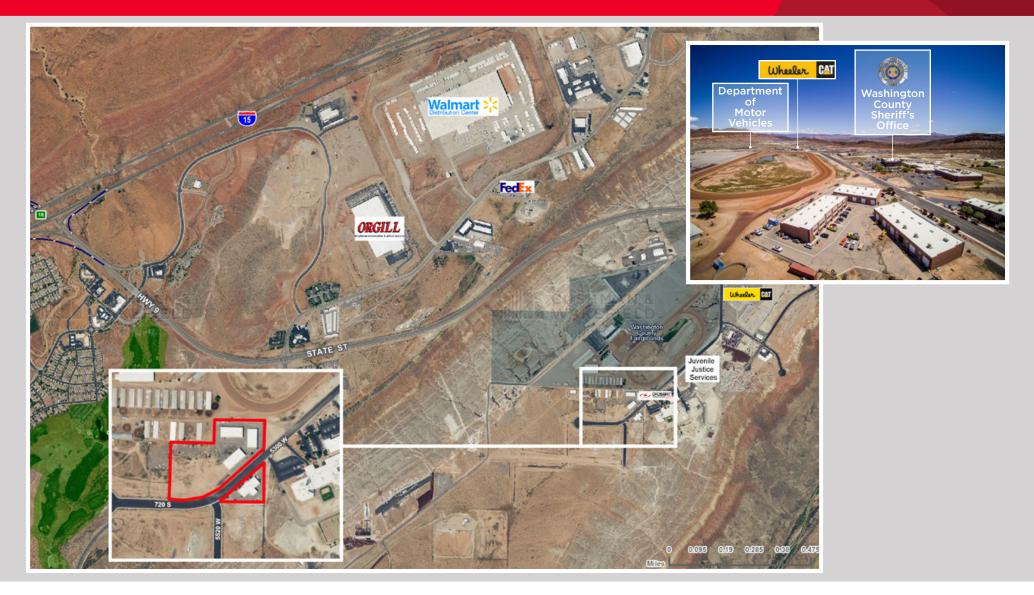

M CLOS                            |

2 West St. George Blvd, Suite 10 St. George, Utah 84770 Main +1 435 673 7111 Fax +1 435 673 7153 cushmanwakefield.com

Cushman & Wakefield Copyright 2017. No warranty or representation, express or implied, is made to the accuracy or completeness of the information contained herein, and same is submitted subject to errors, omissions, change of price, rental or other conditions, withdrawal without notice, and to any special listing conditions imposed by the property owner(s). As applicable, we make no representation as to the condition of the property (or properties) in question. (path: G:\1 - Projects\St George\Parry\_Travis\1 - Flyers\696s.-705s-5300w.Hurricane)



FOR SALE Quail Creek Industrial Park 696 South & 705 South 5300 West / Hurricane, Utah



Travis J. Parry, SIOR, CCIM Senior Director +1 435 986 4708 travis.parry@cushwake.com Tom Callister, SIOR Director +1 435 986 4709 tom.callister@cushwake.com 2 West St. George Blvd, Suite 10 St. George, Utah 84770 Main +1 435 673 7111 Fax +1 435 673 7153 cushmanwakefield.com

Cushman & Wakefield Copyright 2017. No warranty or representation, express or implied, is made to the accuracy or completeness of the information contained herein, and same is submitted subject to errors, omissions, change of price, rental or other conditions, withdrawal without notice, and to any special listing conditions imposed by the property owner(s). As applicable, we make no representation as to the condition of the property (or properties) in question. (path: G:\1 - Projects\St George\Parry\_Travis\1 - Flye