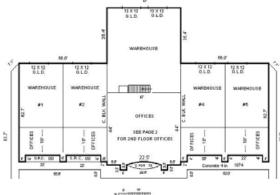

#### **Building 1 Plan**

|                                                                                                     |                                   |                                      |                               |                           | N  |
|-----------------------------------------------------------------------------------------------------|-----------------------------------|--------------------------------------|-------------------------------|---------------------------|----|
| 14.8<br>T<br>T<br>T<br>T<br>T<br>T<br>T<br>T<br>T<br>T<br>T<br>T<br>T<br>T<br>T<br>T<br>T<br>T<br>T | 12 W X 14 H 12 W X 14 H 13 G LLD. | H 14.8<br>H 14.8<br>H 14.8<br>H 14.8 | 148<br>148<br>0'T'D'<br>0'T'D | 12W X 14 H<br>G.L.D.      |    |
| ← 26.67' →                                                                                          | <b>₄</b> —— 26.67' ──→            | <b>₄</b> 26.67' →                    | <b>₄</b> 26.67' <b></b> >     | <b>₄</b> 26.67' <b></b> ≽ |    |
| H-QUIP-1-1-A<br>0875603                                                                             | H-QUIP-1-1-B<br>0875610           | H-QUIP-1-1-C<br>0875627              | H-QUIP-1-1-D<br>0875634       | H-QUIP-1-1-E<br>0875641   | DL |
| 1,816 SF                                                                                            | +/- 1,793 SF                      | +/- 1,793 SF                         | +/- 1,793 SF                  | 1,816 SF                  |    |
| #5                                                                                                  | #4                                | #3                                   | #2                            | #1                        |    |
| 15                                                                                                  |                                   |                                      | 27                            | 15'                       |    |
| m CP453F M m                                                                                        | 22'<br>COV POR 66 SF 제            | 22'<br>covporest m                   |                               | 0<br>m CP458F M m         |    |