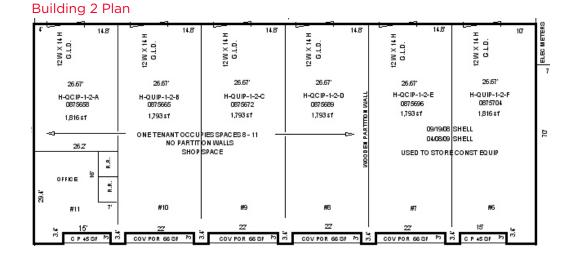

#### **Building 1 Plan**

|                                                                                                     |                                   |                                      |                               |                           | N  |
|-----------------------------------------------------------------------------------------------------|-----------------------------------|--------------------------------------|-------------------------------|---------------------------|----|
| 14.8<br>T<br>T<br>T<br>T<br>T<br>T<br>T<br>T<br>T<br>T<br>T<br>T<br>T<br>T<br>T<br>T<br>T<br>T<br>T | 12 W X 14 H 12 W X 14 H 13 G LLD. | H 14.8<br>H 14.8<br>H 14.8<br>H 14.8 | 148<br>148<br>0'T'D'<br>0'T'D | 12W X 14 H<br>G.L.D.      |    |
| ← 26.67' →                                                                                          | <b>₄</b> —— 26.67' ──→            | <b>₄</b> 26.67' →                    | <b>₄</b> 26.67' <b></b> >     | <b>₄</b> 26.67' <b></b> ≽ |    |
| H-QUIP-1-1-A<br>0875603                                                                             | H-QUIP-1-1-B<br>0875610           | H-QUIP-1-1-C<br>0875627              | H-QUIP-1-1-D<br>0875634       | H-QUIP-1-1-E<br>0875641   | DL |
| 1,816 SF                                                                                            | +/- 1,793 SF                      | +/- 1,793 SF                         | +/- 1,793 SF                  | 1,816 SF                  |    |
| #5                                                                                                  | #4                                | #3                                   | #2                            | #1                        |    |
| 15                                                                                                  |                                   |                                      | 27                            | 15'                       |    |
| m CP453F M m                                                                                        | 22'<br>COV POR 66 SF 제            | 22'<br>covporest m                   |                               | 0<br>m CP458F M m         |    |