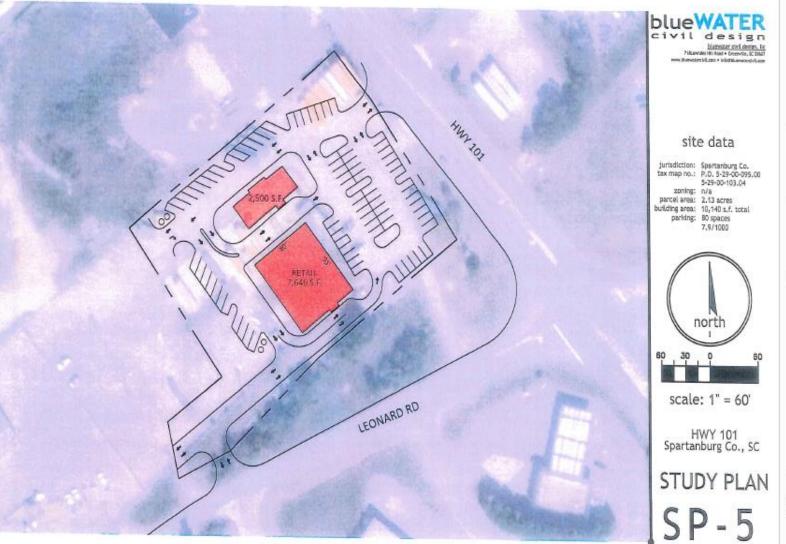

- 7,640+/- sq .ft. retail space located at Highway 101 & Leonard Road, Greer, SC
- Warm, gray shell finish by Landlord
- Tenant Improvement Allowance: \$20 sq. ft.
- · Grease trap provided
- · Landlord work letter provided
- · Patio seating
- Drive-thru available on left side
- Pick up window available on right side
- 80 parks
- Less than 1/4 mile from the I-85 exit ramp.
- Strong demographics with over 1000 new homes permitted within a 5 mile radius