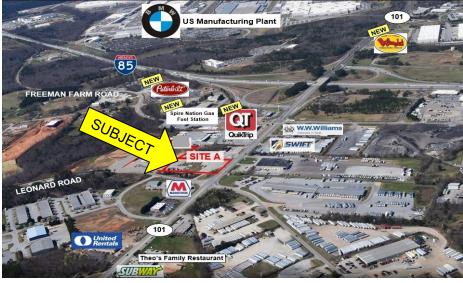

- 7,640+/- sq .ft. retail space located at Highway 101 & Leonard Road, Greer, SC
- Warm, gray shell finish by Landlord
- Tenant Improvement Allowance: \$20 sq. ft.
- · Grease trap provided
- · Landlord work letter provided
- · Patio seating
- Drive-thru available on left side
- Pick up window available on right side
- 80 parks
- Less than 1/4 mile from the I-85 exit ramp.
- Strong demographics with over 1000 new homes permitted within a 5 mile radius