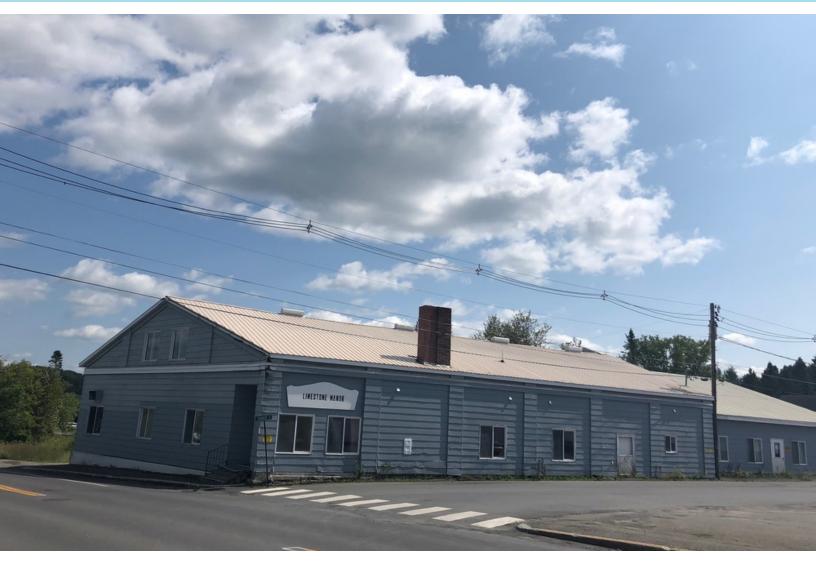

# **FOR SALE | FREESTANDING COMMERCIAL BUILDING** 6 CHURCH STREET, LIMESTONE, ME 04750

#### LOCATED IN OPPORTUNITY ZONE

- 13,295±SF commercial building on 0.45±AC
- Former dormitory for the Maine School of Science and Mathematics.
- Ideal redevelopment opportunity
- Located just off Main Street and Grand Falls Road, close to Loring Commerce Center
- Excellent visibility
- \$265,900