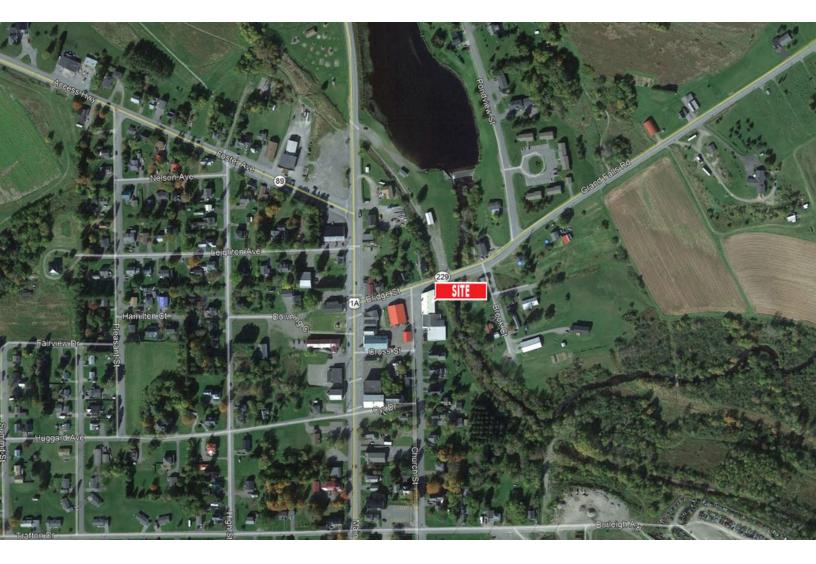

#### LOCATED IN OPPORTUNITY ZONE

- 13,295±SF commercial building on 0.45±AC
- Former dormitory for the Maine School of Science and Mathematics.
- Ideal redevelopment opportunity
- Located just off Main Street and Grand Falls Road, close to Loring Commerce Center
- Excellent visibility
- \$265,900