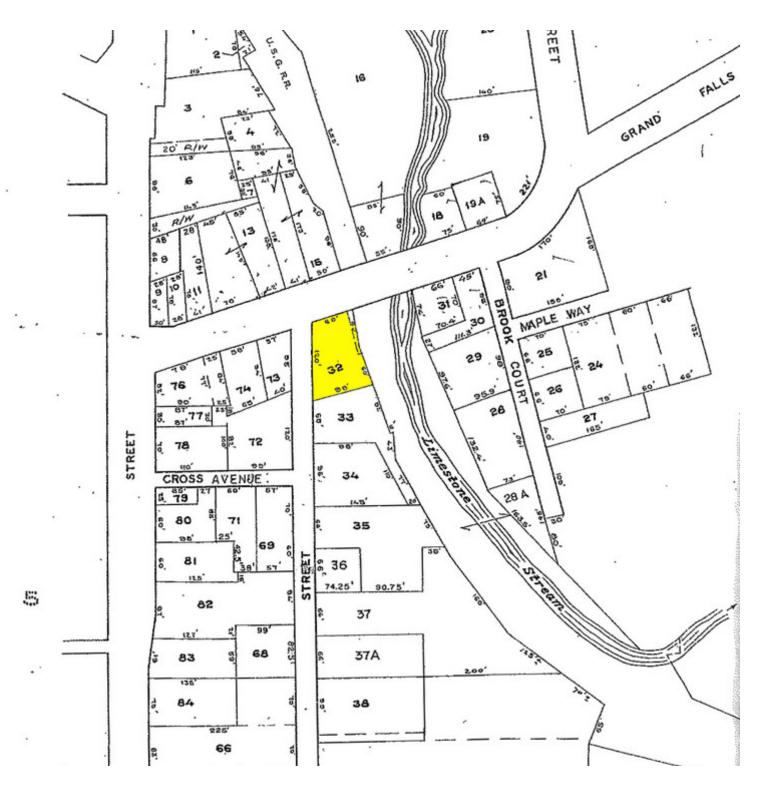

## **PROPERTY DETAILS**

| OWNER OF RECORD      | State of Maine                                         |
|----------------------|--------------------------------------------------------|
| LOT SIZE             | 0.45± AC                                               |
| BUILDING SIZE        | 13,295 SF                                              |
| ASSESSOR'S REFERENCE | Map 4, Lot 32                                          |
| PARKING              | Approximately 10 spaces                                |
| UTILITIES            | Municipal water and sewer                              |
| ZONING               | General Business                                       |
| ASSESSED VALUE       | Bldg: \$451,000<br>Land: \$  6,800<br>Total: \$457,800 |
| ROOF                 | Asphalt Shingles/Metal                                 |
| FOUNDATION           | Concrete                                               |
| HVAC                 | Oil-fired, forced hot water<br>A/C in office           |
| SALE PRICE           | \$265,900                                              |
|                      |                                                        |

### TAX MAP