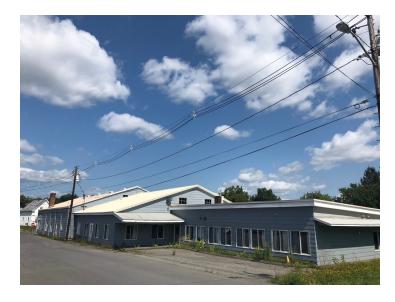

# **FOR SALE | FREESTANDING COMMERCIAL BUILDING** 6 CHURCH STREET, LIMESTONE, ME 04750

#### LOCATED IN OPPORTUNITY ZONE

- 13,295±SF commercial building on 0.45±AC
- Former dormitory for the Maine School of Science and Mathematics.
- Ideal redevelopment opportunity
- Located just off Main Street and Grand Falls Road, close to Loring Commerce Center
- Excellent visibility
- \$265,900