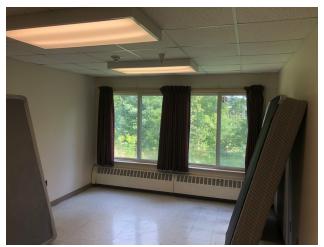

#### LOCATED IN OPPORTUNITY ZONE

- 13,295±SF commercial building on 0.45±AC
- Former dormitory for the Maine School of Science and Mathematics.
- Ideal redevelopment opportunity
- Located just off Main Street and Grand Falls Road, close to Loring Commerce Center
- Excellent visibility
- \$265,900

## **PROPERTY DETAILS**

| OWNER OF RECORD      | State of Maine                                         |
|----------------------|--------------------------------------------------------|
| LOT SIZE             | 0.45± AC                                               |
| BUILDING SIZE        | 13,295 SF                                              |
| ASSESSOR'S REFERENCE | Map 4, Lot 32                                          |
| PARKING              | Approximately 10 spaces                                |
| UTILITIES            | Municipal water and sewer                              |
| ZONING               | General Business                                       |
| ASSESSED VALUE       | Bldg: \$451,000<br>Land: \$  6,800<br>Total: \$457,800 |
| ROOF                 | Asphalt Shingles/Metal                                 |
| FOUNDATION           | Concrete                                               |
| HVAC                 | Oil-fired, forced hot water<br>A/C in office           |
| SALE PRICE           | \$265,900                                              |
|                      |                                                        |