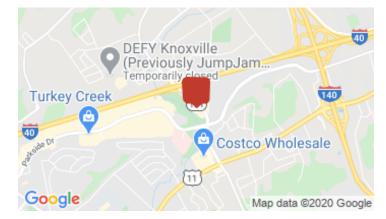

## **Turkey Creek/Lovell Road Restaurant**

## **Overview/Comments**

Restaurant on Lovell Road at the main entrance to Turkey Creek. Traffic counts of 40,000+ ADT. Building is 5,412 SF with an additional 965 SF patio seating area situated between McDonald's and iHop. Includes all kitchen equipment and some dining room furniture and fixtures. Owner desires lease structure of \$100,000 per year.