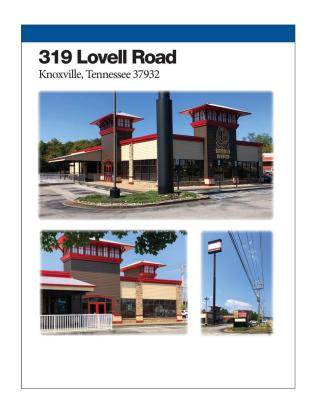

## **Turkey Creek/Lovell Road Restaurant**

## 319 Lovell Rd, Knoxville, TN 37934

Listing ID: 30365917 Status: Active

Property Type: Retail-Commercial For Lease

Retail-Commercial Type: Free-Standing Building, Restaurant

Contiguous Space: 6,397 SF
Total Available: 6,397 SF

## **Overview/Comments**

Restaurant on Lovell Road at the main entrance to Turkey Creek. Traffic counts of 40,000+ ADT. Building is 5,412 SF with an additional 965 SF patio seating area situated between McDonald's and iHop. Includes all kitchen equipment and some dining room furniture and fixtures. Owner desires lease structure of \$100,000 per year.