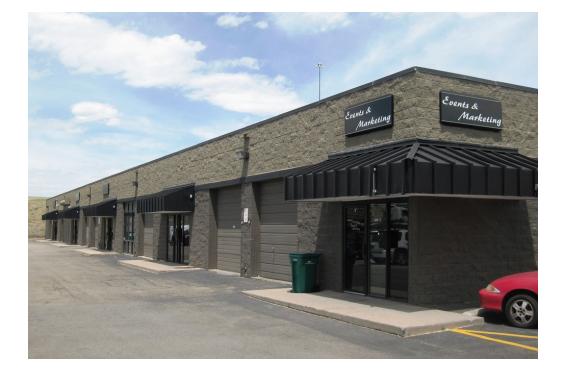

## **PROPERTY DESCRIPTION**

This well maintained property is located near I-76 and Broadway. Each unit has drive in loading and 10-40% office build out. Save money with lower sales taxes while still having a Denver address.

### **PROPERTY HIGHLIGHTS**

- Close proximity to I-25 and 58th Ave
- Unincorporated Adams County
- Lower Sales Tax
- Central Location
- Ample Parking 2.74/1,000sf
- Well Insulated to Keep Energy Bills Low
- Local, Responsive Ownership