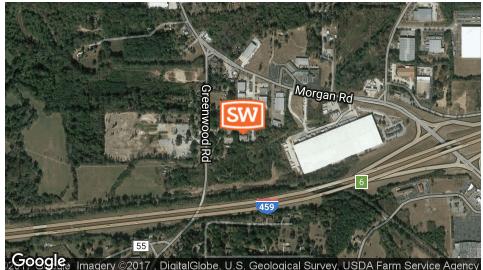

#### **PROPERTY OVERVIEW**

Great office/industrial flex space located on sought-after Morgan Road, off Exit 6 on I-459. The cul-de-sac street features higher end flex space properties and offers convenient interstate access. The building has large offices, a conference room, and over 1,500 SF of clean warehouse space, with 14' clear heights and a drive-in door.