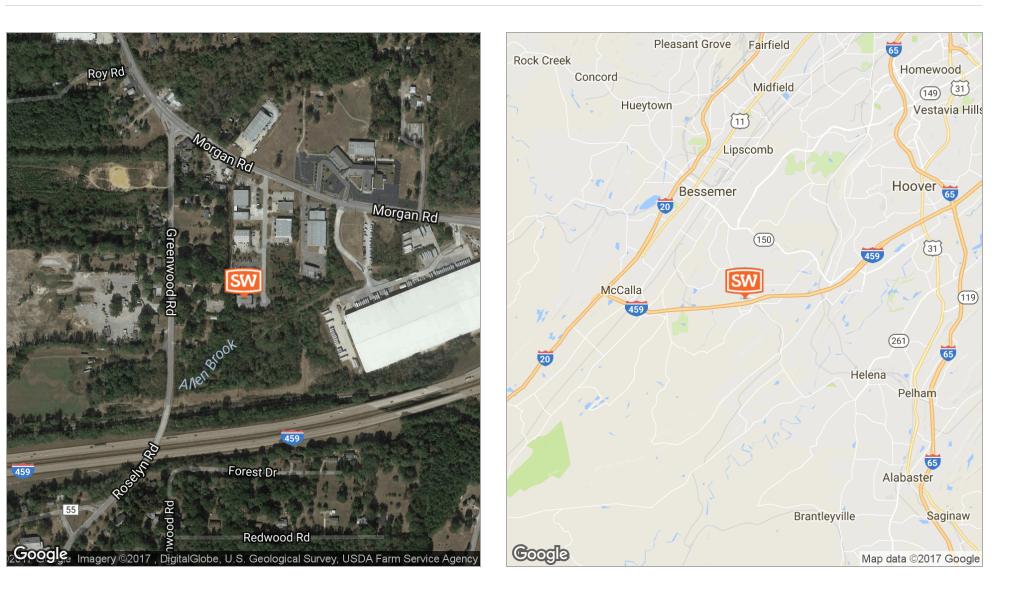

#### **PROPERTY OVERVIEW**

Great office/industrial flex space located on sought-after Morgan Road, off Exit 6 on I-459. The cul-de-sac street features higher end flex space properties and offers convenient interstate access. The building has large offices, a conference room, and over 1,500 SF of clean warehouse space, with 14' clear heights and a drive-in door.