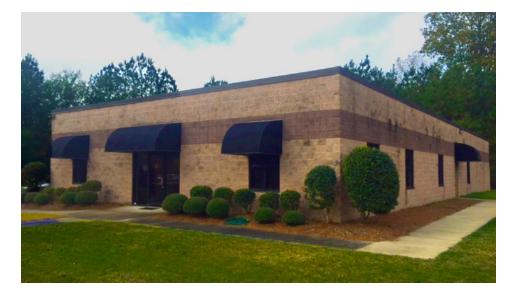

#### **PROPERTY OVERVIEW**

Great office/industrial flex space located on sought-after Morgan Road, off Exit 6 on I-459. The cul-de-sac street features higher end flex space properties and offers convenient interstate access. The building has large offices, a conference room, and over 1,500 SF of clean warehouse space, with 14' clear heights and a drive-in door.