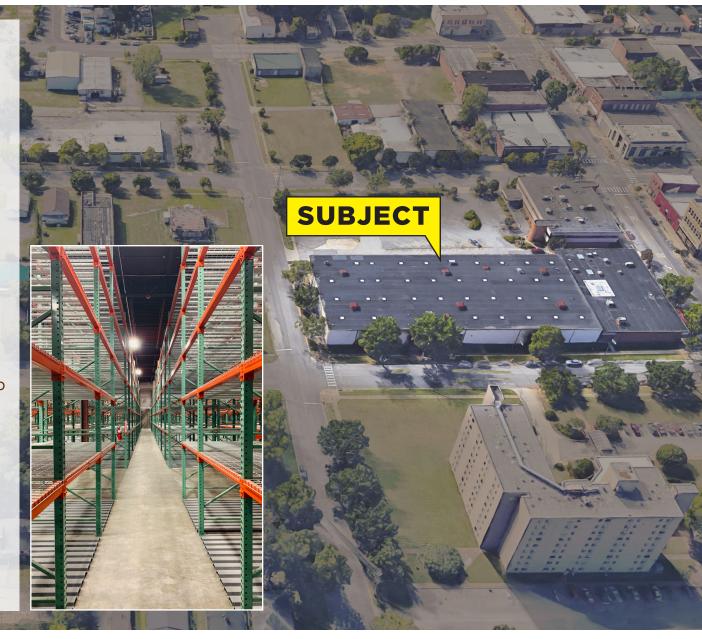

## **QUALITY CONCRETE TILT-UP BUILDING | FOR SALE**

2727 31st Avenue North | Birmingham, AL | 35207 SALE PRICE: \$1,175,000

FACILITY SIZE: 40,000 SF

**OFFICE:** 2,500 SF

Land: 1.11 Acres

**CONSTRUCTION:** Concrete tilt-up

YEAR BUILT: 1982

**CEILING HEIGHT: 20'** 

ROOF: Replaced in 2016

SPRINKLER: Wet, new system in 2016

LOADING: (2) Dock-high, (1) Drive-in

LIGHTS: T-5 Fluorescent installed in 2016

**SKYLIGHTS:** Abundance of natural light

**HVAC:** 5 Electric unit heat in warehouse;

installed in 2016; Roof exhaust fans

**ELECTRICAL:** 240/120, 3 Phase, 400 Amp

**ZONED:** B-3; City of Birmingham

**CONDITION:** Building is in excellent

shape and totally renovated (like new) in

2016

Located a half-mile from Finley Blvd

**EXCLUSIVELY OFFERED BY** 

**OGDEN DEATON, SIOR** 

ogdend@grahamcompany.com

205•871•7100 | GrahamCompany.com