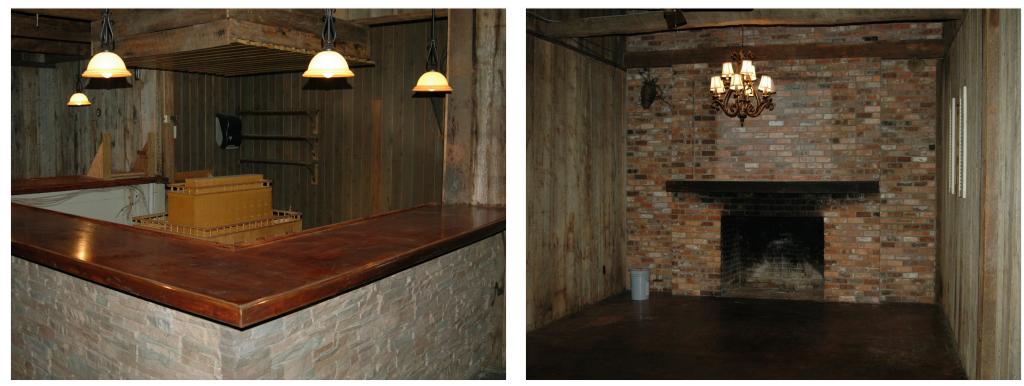

#### New Vision Partners 13200 Strickland Rd. Ste.

Raleigh, NC 27601

114-222

- Beautiful restaurant space
- 2 kitchen hoods
- Fireplaces

Rental Rate: Property Type: Property Sub-type: Gross Leasable Area: Year Built: Walk Score ®: Tax and Insurance:

- Walk in cooler
- Large dining space
- Bar

\$9.00 /SF/Yr Retail Restaurant 11,300 SF 1974 9 (Car-Dependent) \$0.75 /SF/Yr