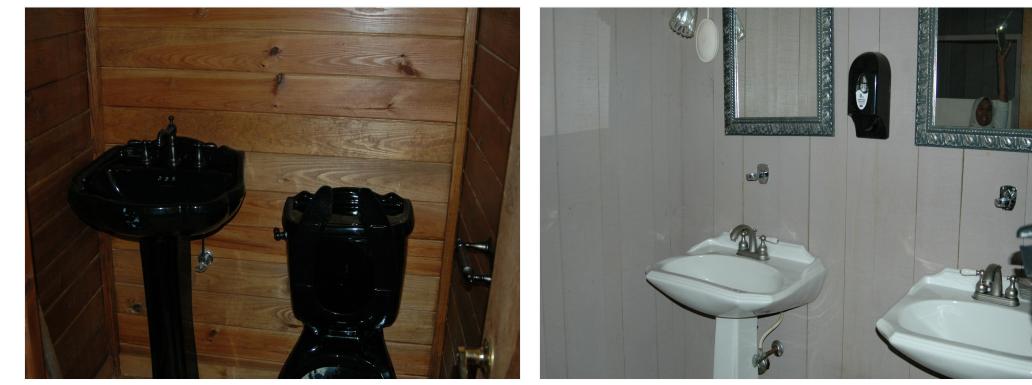

- Walk in cooler
- Large dining space
- Bar

\$9.00 /SF/Yr Retail Restaurant 11,300 SF 1974 9 (Car-Dependent) \$0.75 /SF/Yr