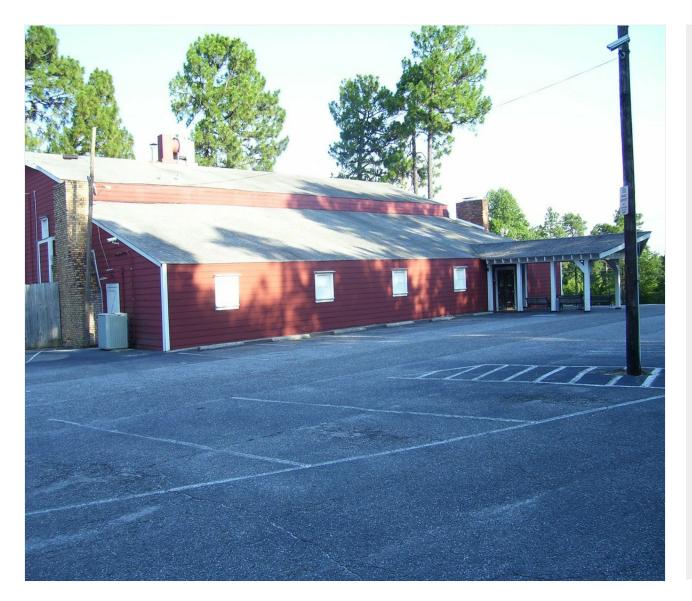

305 Rothney Ave, Southern Pines, NC 28387



#### Price: \$9.00 /SF/Yr

1.43 Acre Restaurant SpaceUS HWY 1

305 Rothney Ave, Southern Pines, NC 28387



Justin Fejfar justin@newvisionllc.net (919) 295-6778

#### New Vision Partners 13200 Strickland Rd. Ste.

Raleigh, NC 27601

114-222

- Beautiful restaurant space
- 2 kitchen hoods
- Fireplaces

Rental Rate: Property Type: Property Sub-type: Gross Leasable Area: Year Built: Walk Score ®: Tax and Insurance:

- Walk in cooler
- Large dining space
- Bar

\$9.00 /SF/Yr Retail Restaurant 11,300 SF 1974 9 (Car-Dependent) \$0.75 /SF/Yr

#### 305 Rothney Ave, Southern Pines, NC 28387



DSC\_0311

#### Listing space

#### 1st Floor

| Space Available | 11,300 SF             |
|-----------------|-----------------------|
| Rental Rate     | \$9.00 /SF/Yr         |
| Date Available  | Immedia