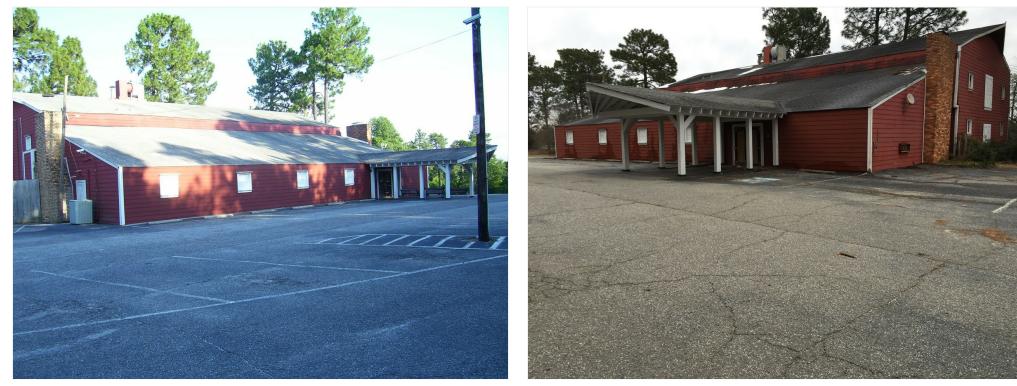

#### Price: \$9.00 /SF/Yr

1.43 Acre Restaurant SpaceUS HWY 1

305 Rothney Ave, Southern Pines, NC 28387

Justin Fejfar justin@newvisionllc.net (919) 295-6778

#### New Vision Partners 13200 Strickland Rd. Ste.

Raleigh, NC 27601

114-222

- Beautiful restaurant space
- 2 kitchen hoods
- Fireplaces

Rental Rate: Property Type: Property Sub-type: Gross Leasable Area: Year Built: Walk Score ®: Tax and Insurance:

- Walk in cooler
- Large dining space
- Bar

\$9.00 /SF/Yr Retail Restaurant 11,300 SF 1974 9 (Car-Dependent) \$0.75 /SF/Yr

Lease rate is negotiable depending on the length of the lease.Great AreaLargest Restaurant in the areaGreat for Big events, like Weddings and Reunions

305 Rothney Ave, Southern Pines, NC 28387