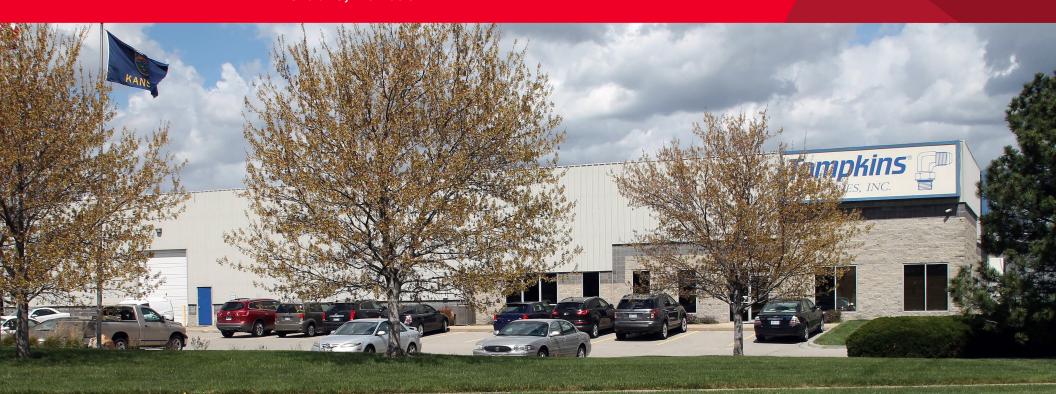

## FOR SALE 1912 E 123rd Street Olathe, Kansas

±30,000 SF Industrial Building Reduced Sale Price: \$2,310,000

## **Property Highlights**

- 3,670 SF office area (Mezzanine office in addition)
- 1,400 SF warehouse office
- 3 docks
- 2 drive-ins
- 17' 20' clear height
- I-35 visibility
- 2016 roof replacement

Rob M. Holland, CCIM Director +1 816 412 0214 rob.holland@cushwake.com