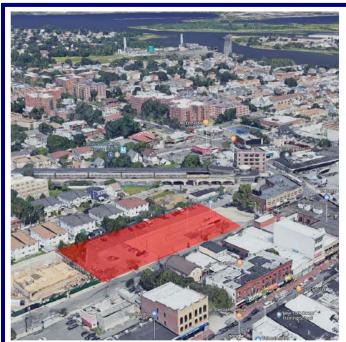

# New Mixed-Use Development 1047 Beach 21<sup>st</sup> Street Far Rockaway, New York

#### Aerial Views

**AERIAL NORTHEAST VIEW** 

Sholom & Zuckerbrot Realty LLC Established 1962

ERIAL SOUTHEAST VIEW

For Further Information Please Call Exclusive Agents:

Marc Durst Assoc. Broker 718-732-0626 mdurst@s-z.com Robert Elbaz Salesperson 718-732-0629 relbaz@s-z.com