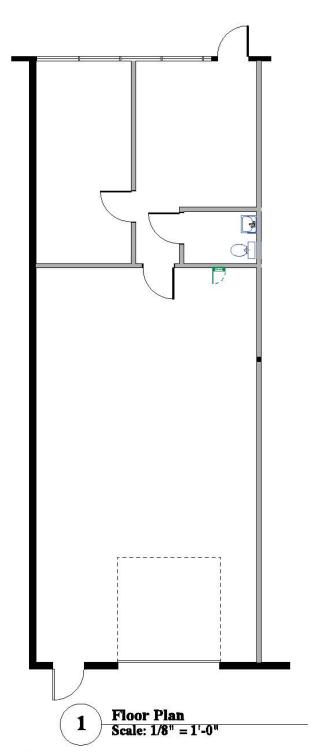

#### **IMPORTANT FEATURES:**

- 10' X 10' DRIVE-IN LOADING DOORS
- 14' WAREHOUSE CEILING HEIGHT
- GENEROUS OFF STREET PARKING
- AIR CONDITIONED FINISHED OFFICE AREAS
- INDUSTRIAL ZONING

| Available | Total SF | Office SF | Loading  | Power        |
|-----------|----------|-----------|----------|--------------|
| 11861 C   | 1,330    | +/- 400   | Drive-In | Single Phase |

#### 11861 East 33rd Unit D