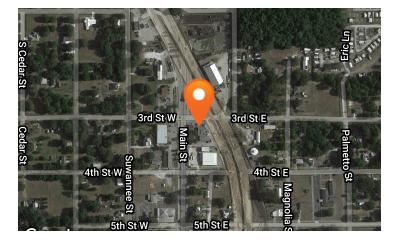

# **RETAIL BUILDING FOR SALE**

3135 US Highway 17 S., Zolfo Springs, FL 33890

#### LOCATION OVERVIEW

Property is located at the SW Corner of US 17 and 3rd St. E. in Zolfo Springs, FL.