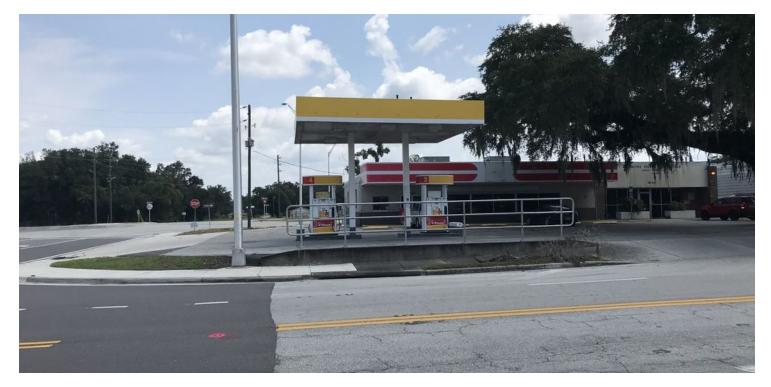

# **RETAIL BUILDING FOR SALE**

3135 US Highway 17 S., Zolfo Springs, FL 33890

#### LOCATION OVERVIEW

Property is located at the SW Corner of US 17 and 3rd St. E. in Zolfo Springs, FL.

#### PROPERTY HIGHLIGHTS

- SALE PRICE = \$195,000
- Building is 2,400 SF.
- Lot Size is 0.32 Acres (13,761 SF).
- Zoning is PI Town of Zolfo Springs.
- Site will be delivered with fuel pumps, and fuel tanks removed with a clean environmental report.
- Traffic Count: US 17 N 13,400 AADT; US 17 S 14,700 AADT