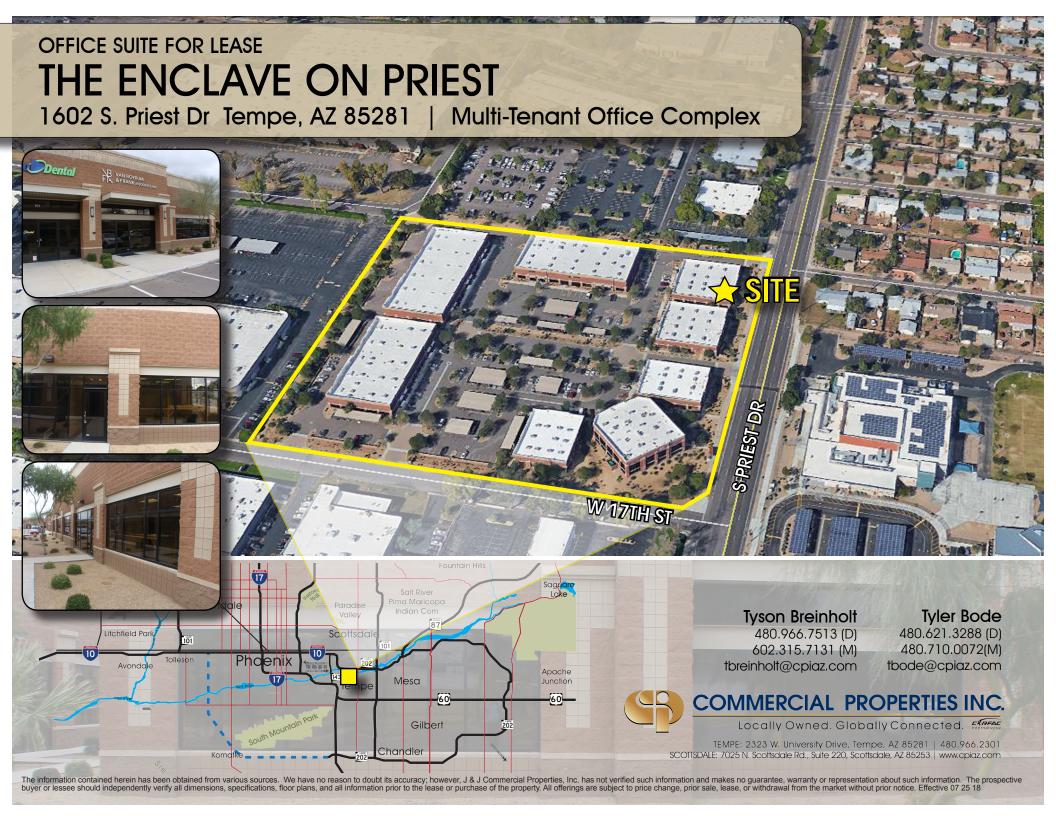

## THE ENCLAVE ON PRIEST

1602 S. Priest Dr Tempe, AZ 85281 | Multi-Tenant Office Complex VAN BOERUM & FRANK ASSOCIATES, INC.

## **FEATURES**

- ±698 SF Spec Suite 105 Available For Lease \$16.95 SF / MG
- Newly Constructed / Great Design Space / Open Floor Plan with Private Entrance
- Common Restrooms
- Part of a  $\pm 10,389$  SF, Office Complex
- GID Zoning, City of Tempe
- Frontage on Priest Drive, North of Broadway Rd
- Building Signage Available
- Close to I-10 & Sky Harbor International Airport

Tyson Breinholt 480.966.7513 (D)

602.315.7131 (M)

tbreinholt@cpiaz.com

Tyler Bode

480.621.3288 (D) 480.710.0072(M)

tbode@cpiaz.com