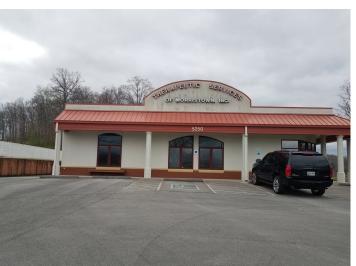

## Freestanding 5900 SF W. Morristown near Merchants Greene

## 5250 W Andrew Johnson Hwy, Morristown, TN 37814

Listing ID: 30582080 Status: Active

**Property Type:** Retail-Commercial For Lease Day Care Facility, Free-Standing

Retail-Commercial Type: Building

Contiguous Space: 5,976 SF Total Available: 5,976 SF Gross Land Area: 0.81 Acres

## **Overview/Comments**

Property Visibility:

Freestanding mixed use building previously used as a physical therapy clinic. Would work great as a medical office building, daycare center, business center, telecommunication manufacturing center, call center, technological production center. It has a nice build-out with a mix of private offices and open work areas. It has a large open lobby with seating and a secured reception area. Has high visibility on Hwy 11E; conveniently situated between West Morristown and East Jefferson City, near the Moore-Murrell Airport.