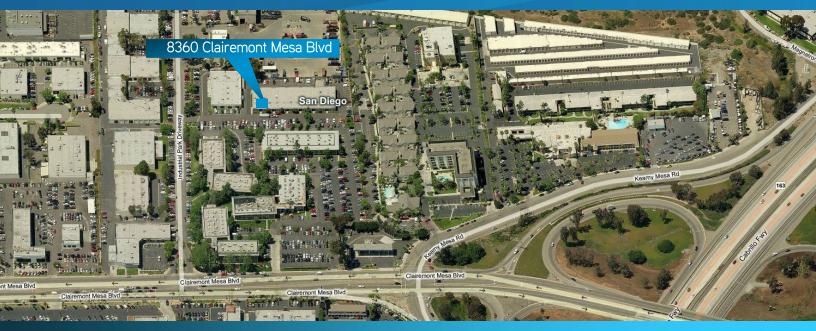

## FOR LEASE > \$1.10 PER SQ FT PER MONTH MODIFIED GROSS 1,780 SQ FT OFFICE | WAREHOUSE

8360 CLAIREMONT MESA BLVD. SUITE 106 | SAN DIEGO, CA 92111