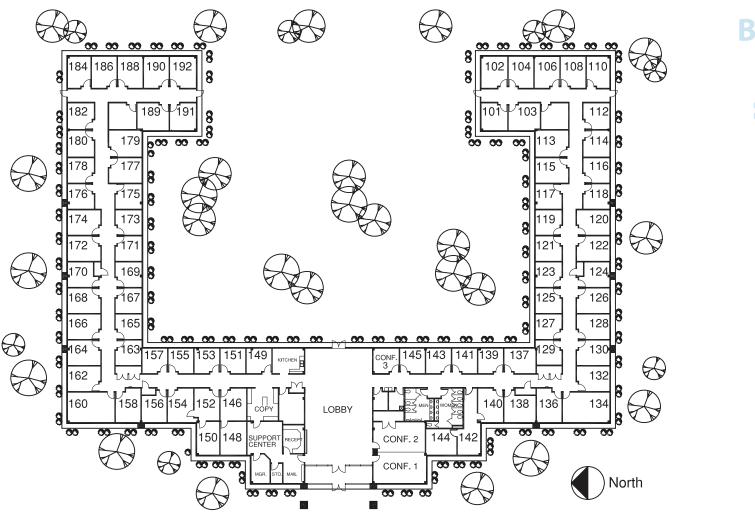

#### **Standard Office**

Private Office & Internet Service

| Suite# | Office Size | Date Available | <b>Monthly Rate</b> |
|--------|-------------|----------------|---------------------|
| 118    | 12'x 12'    | Immediately    | \$520.00            |
| 124    | 12' x 15'   | Immediately    | \$620.00            |

#### **Deluxe Office**

Private Office, Internet Service, Telephone Service & Furniture

| Suite# | Office Size | Date Available | Monthly Rate |
|--------|-------------|----------------|--------------|
| 121    | 12'x 12'    | Immediately    | \$595.00     |
| 157    | 12' x 12'   | Immediately    | \$595.00     |

#### **Premier Office**

Private Office, Internet Service, Telephone Service, Personalized Telephone Answering, Furniture & 4-Hour Conference Package

| Suite# | Office Size | Date Available | Monthly Rate |
|--------|-------------|----------------|--------------|
| 110    | 12'x 15'    | Immediately    | \$795.00     |
| 191    | 12' x 15'   | Immediately    | \$795.00     |