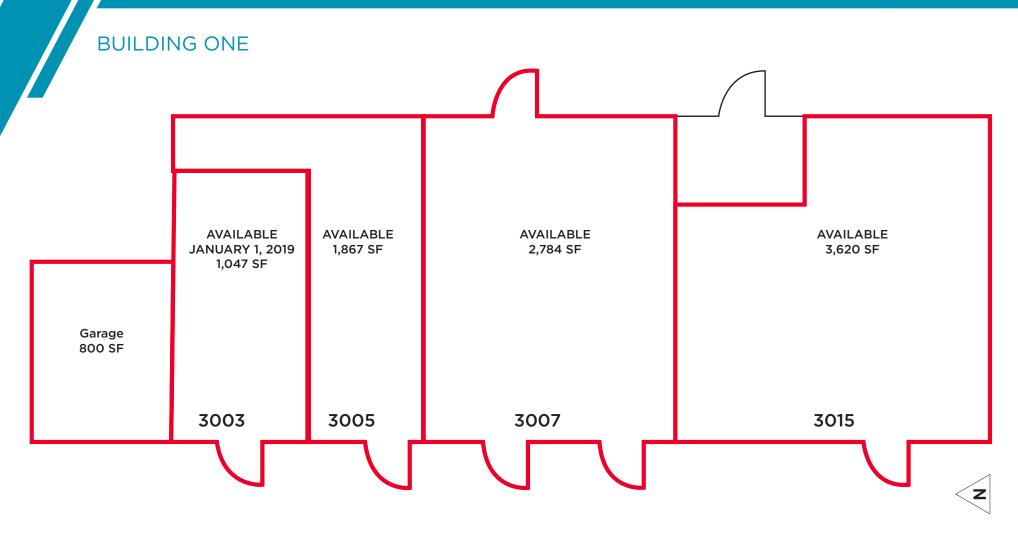

### RETAIL SPACE

1,300 - 3,620 SF

#### **COMMENTS**

- Total Available: 19,344 SF
- · Year Built: 1976
- Clearance Height: 10'
- Zoning: CC Community Commercial
- Parking: 297 Spaces
- Operating Expenses (NNN): \$4.70 PSF

|          | quare Feet<br>min - max) | Price/SF<br>NNN | Date<br>Available |
|----------|--------------------------|-----------------|-------------------|
| 3003     | 1,847 - 1,847            | \$10.00         | January 1, 2019   |
| 3005     | 1,867 - 8,271            | \$10.00         | Immediately       |
| 3007     | 2,784 - 8,271            | \$10.00         | Immediately       |
| 3015     | 3,620 - 3,620            | \$10.00         | Immediately       |
| 3019-302 | 1 2,760 - 2,760          | \$10.00         | Immediately       |
| 3025     | 1,300 - 4,350            | \$10.00         | Immediately       |
| 3027     | 1,600 - 4,350            | \$10.00         | Immediately       |
| 3029     | 1,450 - 4,350            | \$10.00         | Immediately       |
| 8315     | 2,116 - 2,116            | \$10.00         | Immediately       |
|          |                          |                 |                   |