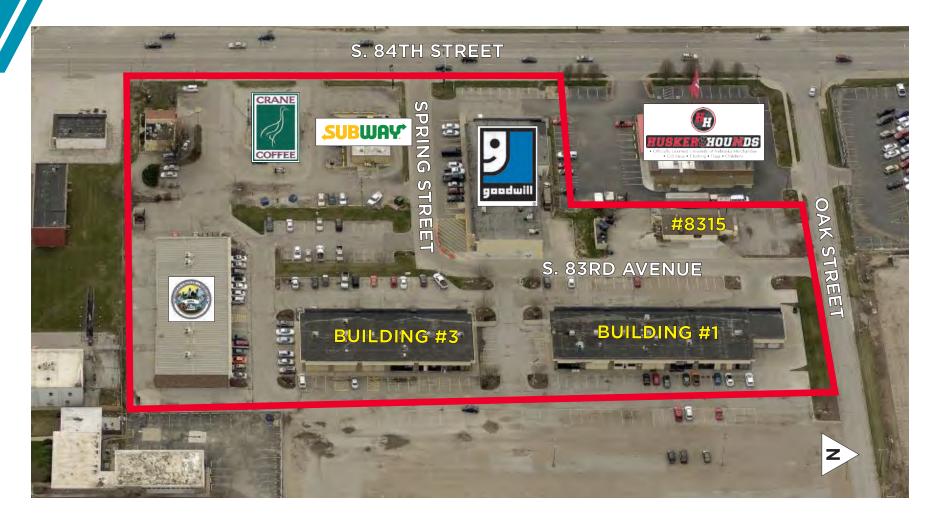

#### **COMMENTS**

- Total Available: 19,344 SF
- · Year Built: 1976
- Clearance Height: 10'
- Zoning: CC Community Commercial
- Parking: 297 Spaces
- Operating Expenses (NNN): \$4.70 PSF

|          | quare Feet<br>min - max) | Price/SF<br>NNN | Date<br>Available |
|----------|--------------------------|-----------------|-------------------|
| 3003     | 1,847 - 1,847            | \$10.00         | January 1, 2019   |
| 3005     | 1,867 - 8,271            | \$10.00         | Immediately       |
| 3007     | 2,784 - 8,271            | \$10.00         | Immediately       |
| 3015     | 3,620 - 3,620            | \$10.00         | Immediately       |
| 3019-302 | 1 2,760 - 2,760          | \$10.00         | Immediately       |
| 3025     | 1,300 - 4,350            | \$10.00         | Immediately       |
| 3027     | 1,600 - 4,350            | \$10.00         | Immediately       |
| 3029     | 1,450 - 4,350            | \$10.00         | Immediately       |
| 8315     | 2,116 - 2,116            | \$10.00         | Immediately       |
|          |                          |                 |                   |