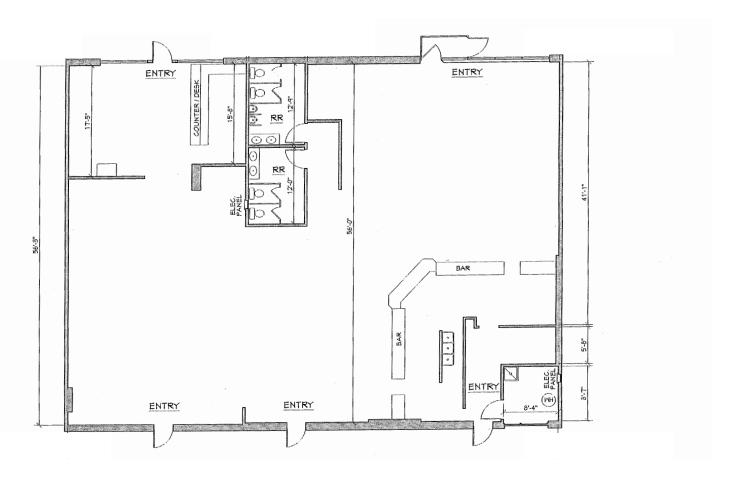

### **SUITE 3015**

84th & Spring Street, Omaha, NE

1,300 - 8,271 SF / For Lease

**BUILDING THREE** 

84th & Spring Street, Omaha, NE

1,300 - 8,271 SF / For Lease