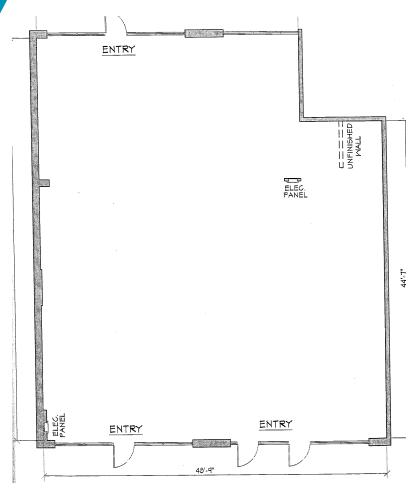

### **SUITE 3015**

84th & Spring Street, Omaha, NE

1,300 - 8,271 SF / For Lease

**BUILDING THREE** 

84th & Spring Street, Omaha, NE

1,300 - 8,271 SF / For Lease