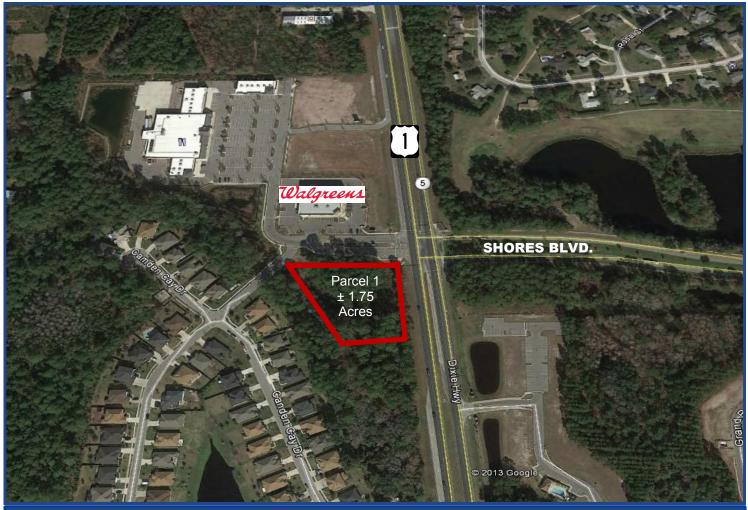

#### **Property Overview**

- Outparcel 1 contiguous to Walgreens. US 1 frontage.
- Ideal for Convenience store, bank, fast food or any drive through establishment. Most commercial uses available.
- Offsite retention for parcel.
- Parcel 1: ± 1.75 ac/76,230SF
- On US 1 across from St Augustine Shores at entrance to Shores
  Village by Walgreens contiguous to the South.

Parcel 1 South

± 1.75 Acres - Site Ready

Sale Price

\$1,067,220/\$14SF

**Zoning** 

**PUD** 

Eddie Segars (904) 421-8559

esegars@cbcbenchmark.com