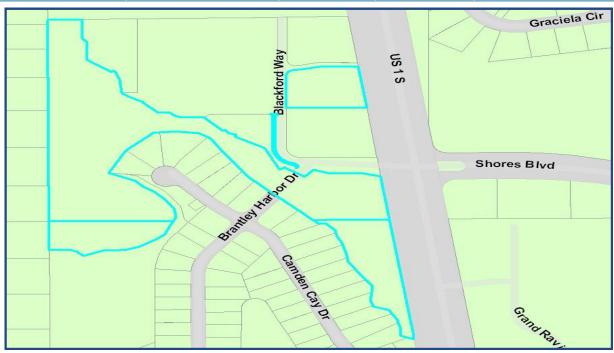

#### **Property Overview**

- Outparcel 1 contiguous to Walgreens. US 1 frontage.
- Ideal for Convenience store, bank, fast food or any drive through establishment. Most commercial uses available.
- Offsite retention for parcel.
- Parcel 1: ± 1.75 ac/76,230SF
- On US 1 across from St Augustine Shores at entrance to Shores
  Village by Walgreens contiguous to the South.

Parcel 1 South

± 1.75 Acres - Site Ready

Sale Price

\$1,067,220/\$14SF

**Zoning** 

**PUD** 

Eddie Segars (904) 421-8559

esegars@cbcbenchmark.com