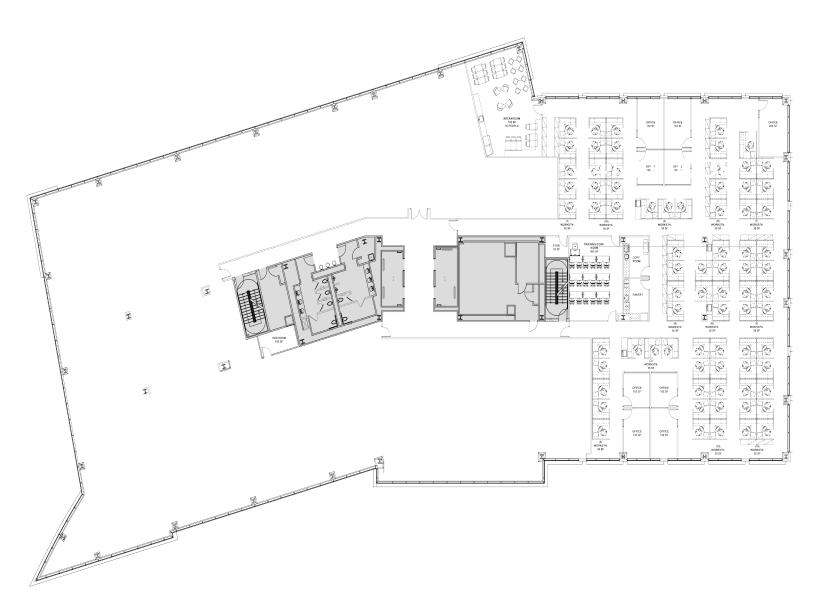

## 21,136 SF OF CONTIGUOUS SPACE AVAILABLE

## **3RD FLOOR**

33,096 RSF Floor

21,136 RSF Shell Condition Available