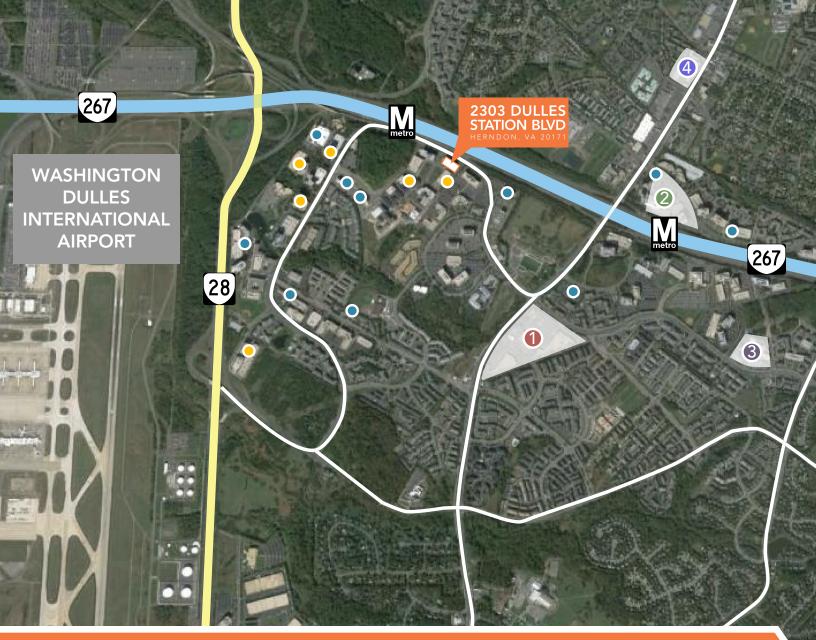

# **AMENITIES AND ACCESS MAP**

Village Center At Dulles

- Ned Devine's
- Kobe Grill

**61** 

- Patisserie Lillie
- Starbucks
- Tropical Smoothie

### Worldgate Center

- Charlie Chiang's
- Pho 2000
- Tara Thai
- TGI Friday's

### 3 Woodland Park Crossing

- Kumo Sushi
- Manhattan Pizza
- Moe's Southwest
- Panera Bread
- Pei Wei
- Finnegan's Sports Bar

#### Elden Street Market Place

- Red Hot & Blue
- Hunan Cafe
- Chicken Rico
- Madras Palace

- Nearby Hotels
- Nearby Restaurants and Delis