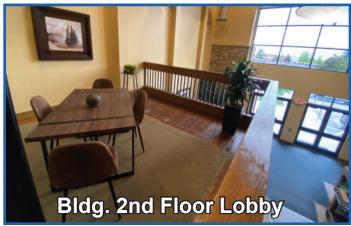

# FOR LEASE

# 2,274 RSF Class A Office Available at The Timbers at Van Mall

9120 NE Vancouver Mall Loop, Suite 240, Vancouver, WA 98662



## **Features of Class A Office Space:**

- Suite 240 2,274 RSF with Reception Area, Private Offices, In-Suite Restroom
- See Floor Plan on Page 2
- Beautiful Northwest Lodge Style Building
- Easy Access to I-205 and SR 500
- Restaurants, Amenities and Vancouver Mall nearby.

### Rate:

\$25/PSF Per Year Full Service

For more information contact

Dave Brown, SIOR, CCIM

(360) 735-8001

Dave@CCPprop.com



9120 NE Vancouver Mall Loop, Suite 266, Vancouver, WA 98662 www.CCPprop.com • (360) 735-8001

# Suite 240 (2,274 RSF, 1,843 USF) - Space Plan



# Timbers Building - 2nd Floor Plan



# **Photos**

















# **Photos**