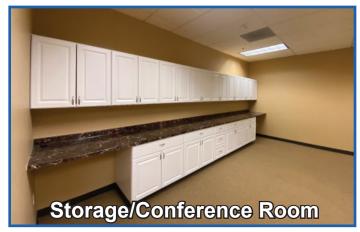

# FOR LEASE

# 2,274 RSF Class A Office Available at The Timbers at Van Mall

9120 NE Vancouver Mall Loop, Suite 240, Vancouver, WA 98662



## **Features of Class A Office Space:**

- Suite 240 2,274 RSF with Reception Area, Private Offices, In-Suite Restroom
- See Floor Plan on Page 2
- Beautiful Northwest Lodge Style Building
- Easy Access to I-205 and SR 500
- Restaurants, Amenities and Vancouver Mall nearby.

### Rate:

\$25/PSF Per Year Full Service

For more information contact

Dave Brown, SIOR, CCIM

(360) 735-8001

Dave@CCPprop.com



9120 NE Vancouver Mall Loop, Suite 266, Vancouver, WA 98662 www.CCPprop.com • (360) 735-8001

# Suite 240 (2,274 RSF, 1,843 USF) - Space Plan



# Timbers Building - 2nd Floor Plan



# **Photos**

















# **Photos**