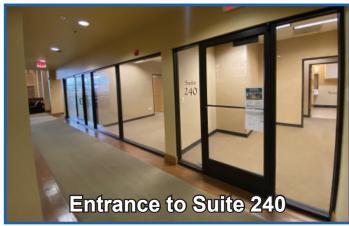

# FOR LEASE

# 2,274 RSF Class A Office Available at The Timbers at Van Mall

9120 NE Vancouver Mall Loop, Suite 240, Vancouver, WA 98662



## **Features of Class A Office Space:**

- Suite 240 2,274 RSF with Reception Area, Private Offices, In-Suite Restroom
- See Floor Plan on Page 2
- Beautiful Northwest Lodge Style Building
- Easy Access to I-205 and SR 500
- Restaurants, Amenities and Vancouver Mall nearby.

### Rate:

\$25/PSF Per Year Full Service

For more information contact

Dave Brown, SIOR, CCIM

(360) 735-8001

Dave@CCPprop.com



9120 NE Vancouver Mall Loop, Suite 266, Vancouver, WA 98662 www.CCPprop.com • (360) 735-8001

# Suite 240 (2,274 RSF, 1,843 USF) - Space Plan



# Timbers Building - 2nd Floor Plan



# **Photos**

















# **Photos**