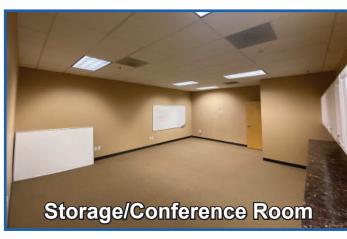

# FOR LEASE

# 2,274 RSF Class A Office Available at The Timbers at Van Mall

9120 NE Vancouver Mall Loop, Suite 240, Vancouver, WA 98662



## **Features of Class A Office Space:**

- Suite 240 2,274 RSF with Reception Area, Private Offices, In-Suite Restroom
- See Floor Plan on Page 2
- Beautiful Northwest Lodge Style Building
- Easy Access to I-205 and SR 500
- Restaurants, Amenities and Vancouver Mall nearby.

### Rate:

\$25/PSF Per Year Full Service

For more information contact

Dave Brown, SIOR, CCIM

(360) 735-8001

Dave@CCPprop.com



9120 NE Vancouver Mall Loop, Suite 266, Vancouver, WA 98662 www.CCPprop.com • (360) 735-8001

# Suite 240 (2,274 RSF, 1,843 USF) - Space Plan



# Timbers Building - 2nd Floor Plan



# **Photos**

















# **Photos**