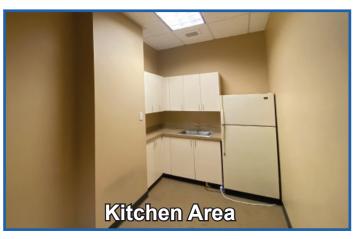

# FOR LEASE

# 2,274 RSF Class A Office Available at The Timbers at Van Mall

9120 NE Vancouver Mall Loop, Suite 240, Vancouver, WA 98662



## **Features of Class A Office Space:**

- Suite 240 2,274 RSF with Reception Area, Private Offices, In-Suite Restroom
- See Floor Plan on Page 2
- Beautiful Northwest Lodge Style Building
- Easy Access to I-205 and SR 500
- Restaurants, Amenities and Vancouver Mall nearby.

### Rate:

\$25/PSF Per Year Full Service

For more information contact

Dave Brown, SIOR, CCIM

(360) 735-8001

Dave@CCPprop.com



9120 NE Vancouver Mall Loop, Suite 266, Vancouver, WA 98662 www.CCPprop.com • (360) 735-8001

# Suite 240 (2,274 RSF, 1,843 USF) - Space Plan



# Timbers Building - 2nd Floor Plan



# **Photos**

















# **Photos**