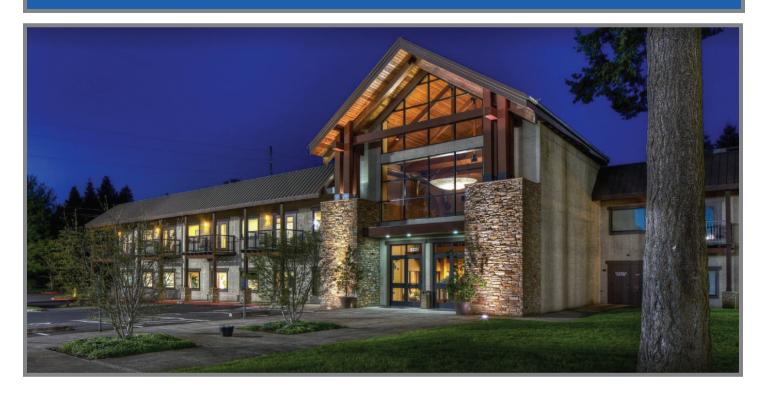

# 2,274 RSF Class A Office Available at The Timbers at Van Mall

9120 NE Vancouver Mall Loop, Suite 240, Vancouver, WA 98662

## **Features of Class A Office Space:**

- Suite 240 2,274 RSF with Reception Area, Private Offices, In-Suite Restroom
- See Floor Plan on Page 2
- Beautiful Northwest Lodge Style Building
- Easy Access to I-205 and SR 500
- Restaurants, Amenities and Vancouver Mall nearby.