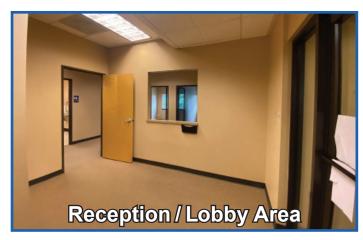

# FOR LEASE

# 2,274 RSF Class A Office Available at The Timbers at Van Mall

9120 NE Vancouver Mall Loop, Suite 240, Vancouver, WA 98662



## **Features of Class A Office Space:**

- Suite 240 2,274 RSF with Reception Area, Private Offices, In-Suite Restroom
- See Floor Plan on Page 2
- Beautiful Northwest Lodge Style Building
- Easy Access to I-205 and SR 500
- Restaurants, Amenities and Vancouver Mall nearby.

### Rate:

\$25/PSF Per Year Full Service

For more information contact

Dave Brown, SIOR, CCIM

(360) 735-8001

Dave@CCPprop.com



9120 NE Vancouver Mall Loop, Suite 266, Vancouver, WA 98662 www.CCPprop.com • (360) 735-8001

# Suite 240 (2,274 RSF, 1,843 USF) - Space Plan



# Timbers Building - 2nd Floor Plan



# **Photos**

















# **Photos**