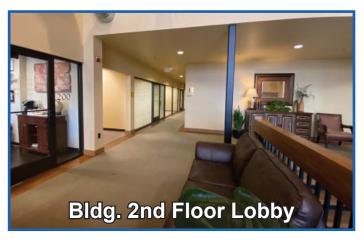

# FOR LEASE

# 2,274 RSF Class A Office Available at The Timbers at Van Mall

9120 NE Vancouver Mall Loop, Suite 240, Vancouver, WA 98662



## **Features of Class A Office Space:**

- Suite 240 2,274 RSF with Reception Area, Private Offices, In-Suite Restroom
- See Floor Plan on Page 2
- Beautiful Northwest Lodge Style Building
- Easy Access to I-205 and SR 500
- Restaurants, Amenities and Vancouver Mall nearby.

### Rate:

\$25/PSF Per Year Full Service

For more information contact

Dave Brown, SIOR, CCIM

(360) 735-8001

Dave@CCPprop.com



9120 NE Vancouver Mall Loop, Suite 266, Vancouver, WA 98662 www.CCPprop.com • (360) 735-8001

# Suite 240 (2,274 RSF, 1,843 USF) - Space Plan



# Timbers Building - 2nd Floor Plan



# **Photos**

















# **Photos**