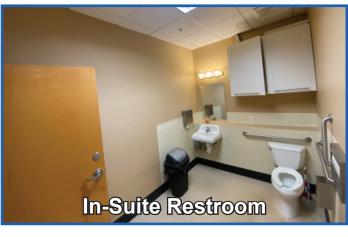

# FOR LEASE

# 2,274 RSF Class A Office Available at The Timbers at Van Mall

9120 NE Vancouver Mall Loop, Suite 240, Vancouver, WA 98662



## **Features of Class A Office Space:**

- Suite 240 2,274 RSF with Reception Area, Private Offices, In-Suite Restroom
- See Floor Plan on Page 2
- Beautiful Northwest Lodge Style Building
- Easy Access to I-205 and SR 500
- Restaurants, Amenities and Vancouver Mall nearby.

### Rate:

\$25/PSF Per Year Full Service

For more information contact

Dave Brown, SIOR, CCIM

(360) 735-8001

Dave@CCPprop.com



9120 NE Vancouver Mall Loop, Suite 266, Vancouver, WA 98662 www.CCPprop.com • (360) 735-8001

# Suite 240 (2,274 RSF, 1,843 USF) - Space Plan



# Timbers Building - 2nd Floor Plan



# **Photos**

















# **Photos**