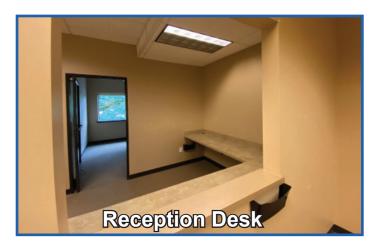

# FOR LEASE

# 2,274 RSF Class A Office Available at The Timbers at Van Mall

9120 NE Vancouver Mall Loop, Suite 240, Vancouver, WA 98662



## **Features of Class A Office Space:**

- Suite 240 2,274 RSF with Reception Area, Private Offices, In-Suite Restroom
- See Floor Plan on Page 2
- Beautiful Northwest Lodge Style Building
- Easy Access to I-205 and SR 500
- Restaurants, Amenities and Vancouver Mall nearby.

### Rate:

\$25/PSF Per Year Full Service

For more information contact

Dave Brown, SIOR, CCIM

(360) 735-8001

Dave@CCPprop.com



9120 NE Vancouver Mall Loop, Suite 266, Vancouver, WA 98662 www.CCPprop.com • (360) 735-8001

# Suite 240 (2,274 RSF, 1,843 USF) - Space Plan



# Timbers Building - 2nd Floor Plan



# **Photos**

















# **Photos**