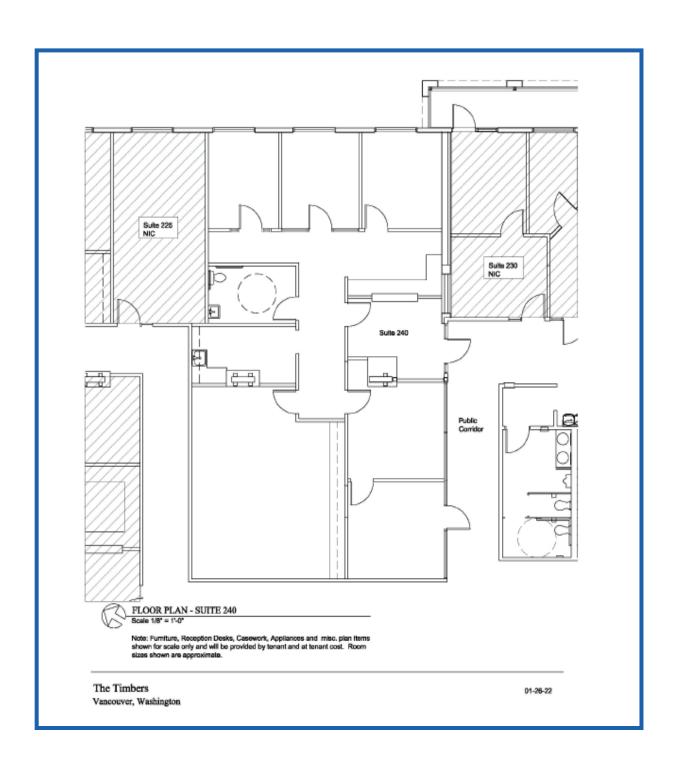

# FOR LEASE

# 2,274 RSF Class A Office Available at The Timbers at Van Mall

9120 NE Vancouver Mall Loop, Suite 240, Vancouver, WA 98662



## **Features of Class A Office Space:**

- Suite 240 2,274 RSF with Reception Area, Private Offices, In-Suite Restroom
- See Floor Plan on Page 2
- Beautiful Northwest Lodge Style Building
- Easy Access to I-205 and SR 500
- Restaurants, Amenities and Vancouver Mall nearby.

### Rate:

\$25/PSF Per Year Full Service

For more information contact

Dave Brown, SIOR, CCIM

(360) 735-8001

Dave@CCPprop.com



9120 NE Vancouver Mall Loop, Suite 266, Vancouver, WA 98662 www.CCPprop.com • (360) 735-8001

# Suite 240 (2,274 RSF, 1,843 USF) - Space Plan



# Timbers Building - 2nd Floor Plan



# **Photos**

















# **Photos**