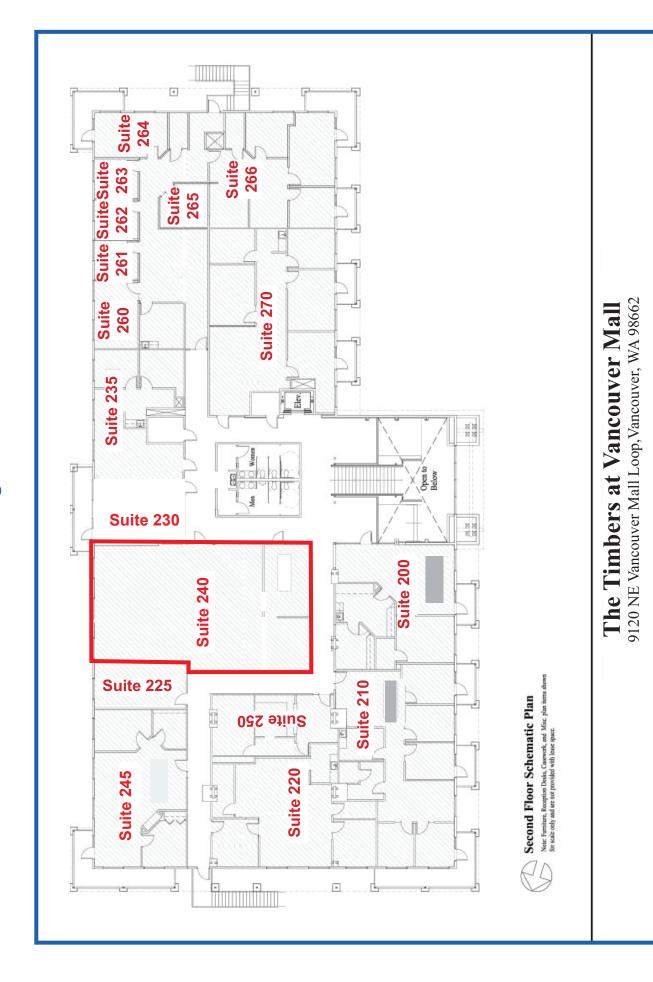

# FOR LEASE

# 2,274 RSF Class A Office Available at The Timbers at Van Mall

9120 NE Vancouver Mall Loop, Suite 240, Vancouver, WA 98662



## **Features of Class A Office Space:**

- Suite 240 2,274 RSF with Reception Area, Private Offices, In-Suite Restroom
- See Floor Plan on Page 2
- Beautiful Northwest Lodge Style Building
- Easy Access to I-205 and SR 500
- Restaurants, Amenities and Vancouver Mall nearby.

### Rate:

\$25/PSF Per Year Full Service

For more information contact

Dave Brown, SIOR, CCIM

(360) 735-8001

Dave@CCPprop.com



9120 NE Vancouver Mall Loop, Suite 266, Vancouver, WA 98662 www.CCPprop.com • (360) 735-8001

# Suite 240 (2,274 RSF, 1,843 USF) - Space Plan



# Timbers Building - 2nd Floor Plan



# **Photos**

















# **Photos**